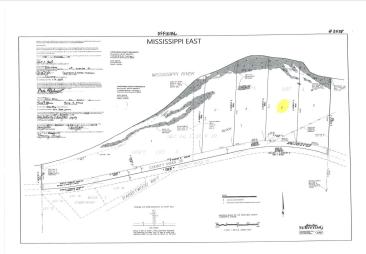

#### Additional Details:

| Lot Acres              | 6.1             |
|------------------------|-----------------|
| Lot Dimensions         | 308x754x300x832 |
| School District        | 182             |
| Taxes                  | \$142           |
| Taxes with Assessments | \$142           |
| Tax Year               | 2024            |