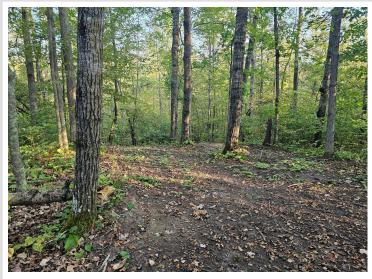

## **Description:**

Lot 4 Mississippi East 6 Acres. Build your dream home or set up your camper on this partially cleared lot, ready for your vision! With a road approach already in place, you can enjoy easy access to your future getaway. A well-maintained path leads you straight to the water's edge, providing a serene setting for relaxation. Rabbit Lake and local mountain bike trails are just down the road, offering endless outdoor adventures. Don't miss this opportunity to own a piece of Minnesota's natural beauty!