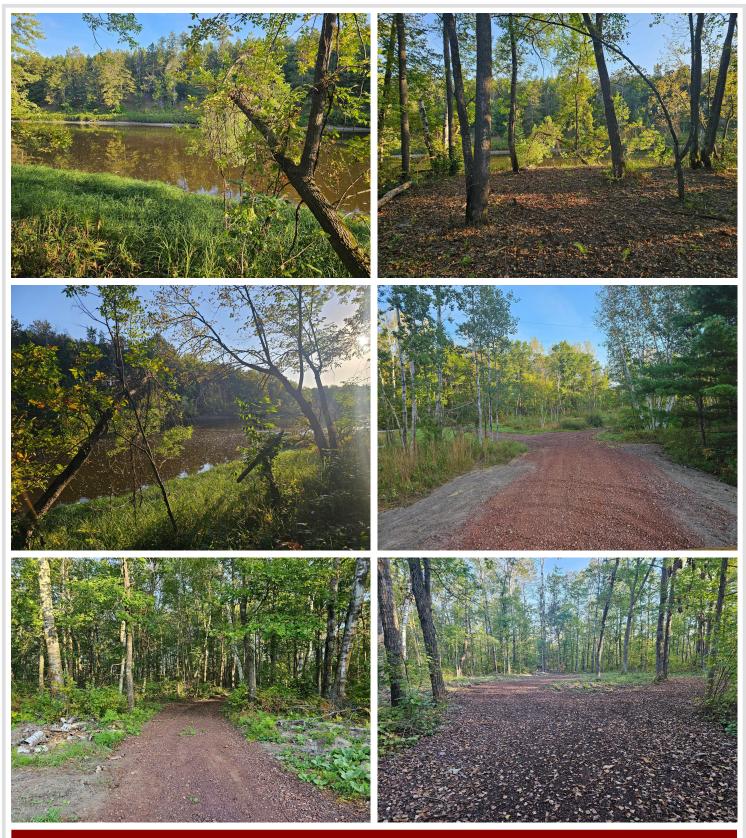

## **Description:**

Lot 4 Mississippi East 6 Acres. Build your dream home or set up your camper on this partially cleared lot, ready for your vision! With a road approach already in place, you can enjoy easy access to your future getaway. A well-maintained path leads you straight to the water's edge, providing a serene setting for relaxation. Rabbit Lake and local mountain bike trails are just down the road, offering endless outdoor adventures. Don't miss this opportunity to own a piece of Minnesota's natural beauty!