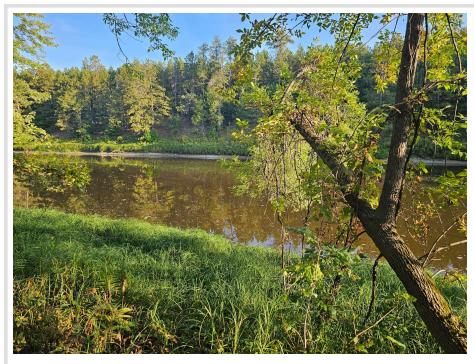

## **Description:**

Lot 4 Mississippi East 6 Acres. Build your dream home or set up your camper on this partially cleared lot, ready for your vision! With a road approach already in place, you can enjoy easy access to your future getaway. A well-maintained path leads you straight to the water's edge, providing a serene setting for relaxation. Rabbit Lake and local mountain bike trails are just down the road, offering endless outdoor adventures. Don't miss this opportunity to own a piece of Minnesota's natural beauty!