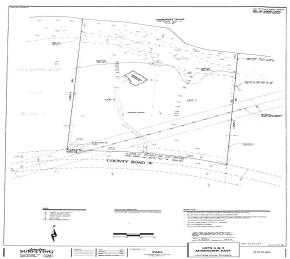

## **Description:**

Lot 4 Mississippi East 6 Acres. Build your dream home or set up your camper on this partially cleared lot, ready for your vision! With a road approach already in place, you can enjoy easy access to your future getaway. A well-maintained path leads you straight to the water's edge, providing a serene setting for relaxation. Rabbit Lake and local mountain bike trails are just down the road, offering endless outdoor adventures. Don't miss this opportunity to own a piece of Minnesota's natural beauty!

#### Additional Details:

| Lot Acres              | 6.1             |
|------------------------|-----------------|
| Lot Dimensions         | 308x754x300x832 |
| School District        | 182             |
| Taxes                  | \$142           |
| Taxes with Assessments | \$142           |
| Tax Year               | 2024            |