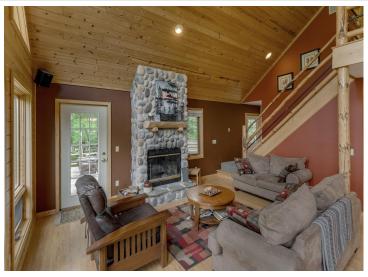

## **Description:**

Discover your perfect Up North vacation getaway on Girl Lake, part of the beautiful Woman Lake chain! This charming chalet-style cabin is designed for relaxation and adventure. Cozy up by the wood-burning stone fireplace after a day on the water, or soak in breathtaking lake views through a wall of windows. The loft adds extra space for family and friends, while the garage stores all your outdoor toys. Nestled among towering pines, this private retreat is just minutes by boat or car from the welcoming town of Longville. Enjoy incredible swimming, fishing, and miles of boating on this four lake chain of lakes. Also located on the edge of a national forest, you can ride side by sides, sleds, or hike or hunt on 1+ million acres of nearby public land. Your dream lake lifestyle starts here! Available turn key for your convenience, you'll be having fun on day 1!