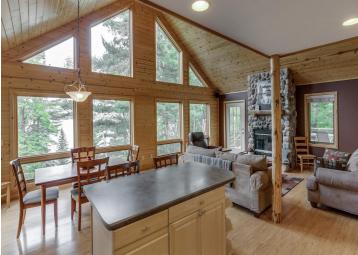

## **Description:**

Discover your perfect Up North vacation getaway on Girl Lake, part of the beautiful Woman Lake chain! This charming chalet-style cabin is designed for relaxation and adventure. Cozy up by the wood-burning stone fireplace after a day on the water, or soak in breathtaking lake views through a wall of windows. The loft adds extra space for family and friends, while the garage stores all your outdoor toys. Nestled among towering pines, this private retreat is just minutes by boat or car from the welcoming town of Longville. Enjoy incredible swimming, fishing, and miles of boating on this four lake chain of lakes. Also located on the edge of a national forest, you can ride side by sides, sleds, or hike or hunt on 1+ million acres of nearby public land. Your dream lake lifestyle starts here! Available turn key for your convenience, you'll be having fun on day 1!