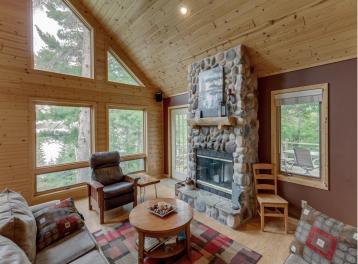

## **Description:**

Discover your perfect Up North vacation getaway on Girl Lake, part of the beautiful Woman Lake chain! This charming chalet-style cabin is designed for relaxation and adventure. Cozy up by the wood-burning stone fireplace after a day on the water, or soak in breathtaking lake views through a wall of windows. The loft adds extra space for family and friends, while the garage stores all your outdoor toys. Nestled among towering pines, this private retreat is just minutes by boat or car from the welcoming town of Longville. Enjoy incredible swimming, fishing, and miles of boating on this four lake chain of lakes. Also located on the edge of a national forest, you can ride side by sides, sleds, or hike or hunt on 1+ million acres of nearby public land. Your dream lake lifestyle starts here! Available turn key for your convenience, you'll be having fun on day 1!