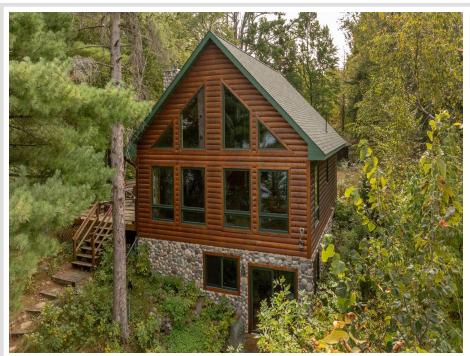

## **Description:**

Discover your perfect Up North vacation getaway on Girl Lake, part of the beautiful Woman Lake chain! This charming chalet-style cabin is designed for relaxation and adventure. Cozy up by the wood-burning stone fireplace after a day on the water, or soak in breathtaking lake views through a wall of windows. The loft adds extra space for family and friends, while the garage stores all your outdoor toys. Nestled among towering pines, this private retreat is just minutes by boat or car from the welcoming town of Longville. Enjoy incredible swimming, fishing, and miles of boating on this four lake chain of lakes. Also located on the edge of a national forest, you can ride side by sides, sleds, or hike or hunt on 1+ million acres of nearby public land. Your dream lake lifestyle starts here! Available turn key for your convenience, you'll be having fun on day 1!