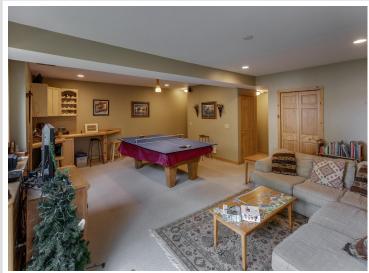

## Additional Features:

Basement: Block, Daylight/Lookout Windows, Drain Tiled, Egress Window(s), Finished, Tile Shower Fuel: Propane, Wood Garage: 2 Heat: Forced Air, Fireplace(s) Sewer: Private Sewer, Tank with Drainage Field Water: Submersible - 4 Inch, Drilled, Private, Well Air Conditioning: Central Air