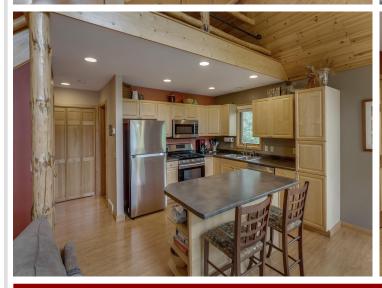

## **Description:**

Discover your perfect Up North vacation getaway on Girl Lake, part of the beautiful Woman Lake chain! This charming chalet-style cabin is designed for relaxation and adventure. Cozy up by the wood-burning stone fireplace after a day on the water, or soak in breathtaking lake views through a wall of windows. The loft adds extra space for family and friends, while the garage stores all your outdoor toys. Nestled among towering pines, this private retreat is just minutes by boat or car from the welcoming town of Longville. Enjoy incredible swimming, fishing, and miles of boating on this four lake chain of lakes. Also located on the edge of a national forest, you can ride side by sides, sleds, or hike or hunt on 1+ million acres of nearby public land. Your dream lake lifestyle starts here! Available turn key for your convenience, you'll be having fun on day 1!