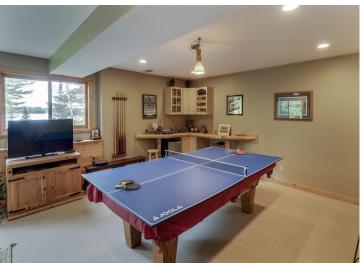

## **Description:**

Discover your perfect Up North vacation getaway on Girl Lake, part of the beautiful Woman Lake chain! This charming chalet-style cabin is designed for relaxation and adventure. Cozy up by the wood-burning stone fireplace after a day on the water, or soak in breathtaking lake views through a wall of windows. The loft adds extra space for family and friends, while the garage stores all your outdoor toys. Nestled among towering pines, this private retreat is just minutes by boat or car from the welcoming town of Longville. Enjoy incredible swimming, fishing, and miles of boating on this four lake chain of lakes. Also located on the edge of a national forest, you can ride side by sides, sleds, or hike or hunt on 1+ million acres of nearby public land. Your dream lake lifestyle starts here! Available turn key for your convenience, you'll be having fun on day 1!