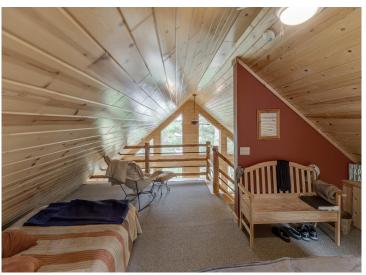

## **Description:**

Discover your perfect Up North vacation getaway on Girl Lake, part of the beautiful Woman Lake chain! This charming chalet-style cabin is designed for relaxation and adventure. Cozy up by the wood-burning stone fireplace after a day on the water, or soak in breathtaking lake views through a wall of windows. The loft adds extra space for family and friends, while the garage stores all your outdoor toys. Nestled among towering pines, this private retreat is just minutes by boat or car from the welcoming town of Longville. Enjoy incredible swimming, fishing, and miles of boating on this four lake chain of lakes. Also located on the edge of a national forest, you can ride side by sides, sleds, or hike or hunt on 1+ million acres of nearby public land. Your dream lake lifestyle starts here! Available turn key for your convenience, you'll be having fun on day 1!