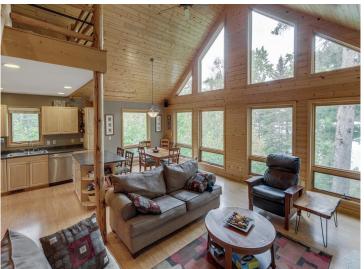

## **Description:**

Discover your perfect Up North vacation getaway on Girl Lake, part of the beautiful Woman Lake chain! This charming chalet-style cabin is designed for relaxation and adventure. Cozy up by the wood-burning stone fireplace after a day on the water, or soak in breathtaking lake views through a wall of windows. The loft adds extra space for family and friends, while the garage stores all your outdoor toys. Nestled among towering pines, this private retreat is just minutes by boat or car from the welcoming town of Longville. Enjoy incredible swimming, fishing, and miles of boating on this four lake chain of lakes. Also located on the edge of a national forest, you can ride side by sides, sleds, or hike or hunt on 1+ million acres of nearby public land. Your dream lake lifestyle starts here! Available turn key for your convenience, you'll be having fun on day 1!