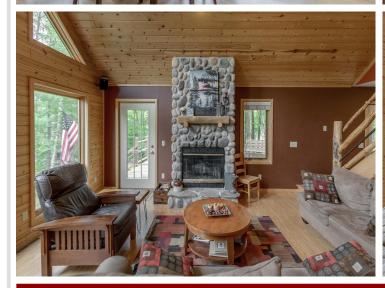

## **Description:**

Discover your perfect Up North vacation getaway on Girl Lake, part of the beautiful Woman Lake chain! This charming chalet-style cabin is designed for relaxation and adventure. Cozy up by the wood-burning stone fireplace after a day on the water, or soak in breathtaking lake views through a wall of windows. The loft adds extra space for family and friends, while the garage stores all your outdoor toys. Nestled among towering pines, this private retreat is just minutes by boat or car from the welcoming town of Longville. Enjoy incredible swimming, fishing, and miles of boating on this four lake chain of lakes. Also located on the edge of a national forest, you can ride side by sides, sleds, or hike or hunt on 1+ million acres of nearby public land. Your dream lake lifestyle starts here! Available turn key for your convenience, you'll be having fun on day 1!