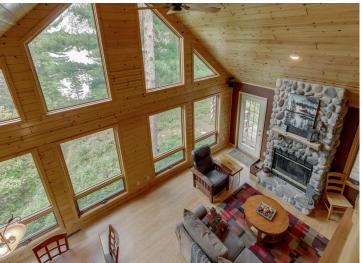

## **Description:**

Discover your perfect Up North vacation getaway on Girl Lake, part of the beautiful Woman Lake chain! This charming chalet-style cabin is designed for relaxation and adventure. Cozy up by the wood-burning stone fireplace after a day on the water, or soak in breathtaking lake views through a wall of windows. The loft adds extra space for family and friends, while the garage stores all your outdoor toys. Nestled among towering pines, this private retreat is just minutes by boat or car from the welcoming town of Longville. Enjoy incredible swimming, fishing, and miles of boating on this four lake chain of lakes. Also located on the edge of a national forest, you can ride side by sides, sleds, or hike or hunt on 1+ million acres of nearby public land. Your dream lake lifestyle starts here! Available turn key for your convenience, you'll be having fun on day 1!