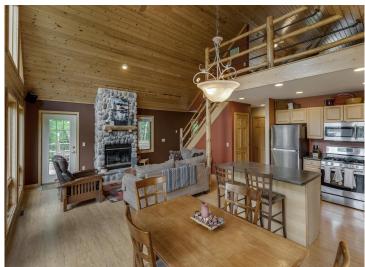

## **Description:**

Discover your perfect Up North vacation getaway on Girl Lake, part of the beautiful Woman Lake chain! This charming chalet-style cabin is designed for relaxation and adventure. Cozy up by the wood-burning stone fireplace after a day on the water, or soak in breathtaking lake views through a wall of windows. The loft adds extra space for family and friends, while the garage stores all your outdoor toys. Nestled among towering pines, this private retreat is just minutes by boat or car from the welcoming town of Longville. Enjoy incredible swimming, fishing, and miles of boating on this four lake chain of lakes. Also located on the edge of a national forest, you can ride side by sides, sleds, or hike or hunt on 1+ million acres of nearby public land. Your dream lake lifestyle starts here! Available turn key for your convenience, you'll be having fun on day 1!