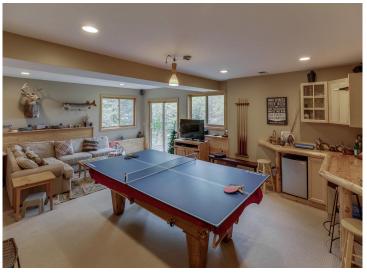

## **Description:**

Discover your perfect Up North vacation getaway on Girl Lake, part of the beautiful Woman Lake chain! This charming chalet-style cabin is designed for relaxation and adventure. Cozy up by the wood-burning stone fireplace after a day on the water, or soak in breathtaking lake views through a wall of windows. The loft adds extra space for family and friends, while the garage stores all your outdoor toys. Nestled among towering pines, this private retreat is just minutes by boat or car from the welcoming town of Longville. Enjoy incredible swimming, fishing, and miles of boating on this four lake chain of lakes. Also located on the edge of a national forest, you can ride side by sides, sleds, or hike or hunt on 1+ million acres of nearby public land. Your dream lake lifestyle starts here! Available turn key for your convenience, you'll be having fun on day 1!