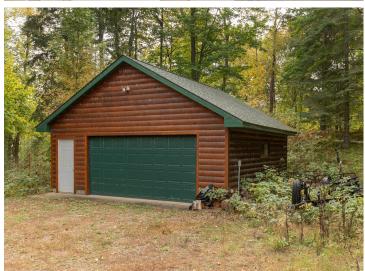

## **Description:**

Discover your perfect Up North vacation getaway on Girl Lake, part of the beautiful Woman Lake chain! This charming chalet-style cabin is designed for relaxation and adventure. Cozy up by the wood-burning stone fireplace after a day on the water, or soak in breathtaking lake views through a wall of windows. The loft adds extra space for family and friends, while the garage stores all your outdoor toys. Nestled among towering pines, this private retreat is just minutes by boat or car from the welcoming town of Longville. Enjoy incredible swimming, fishing, and miles of boating on this four lake chain of lakes. Also located on the edge of a national forest, you can ride side by sides, sleds, or hike or hunt on 1+ million acres of nearby public land. Your dream lake lifestyle starts here! Available turn key for your convenience, you'll be having fun on day 1!

## **Additional Details:**

Year Built 1999 Lot Acres 0.82

100x374x104x344 Lot Dimensions

2 Garage Stalls School District 118 Taxes \$2,280 Taxes with Assessments \$2,346 Tax Year 2024

## Additional Features:

Basement: Block, Daylight/Lookout Windows, Drain Tiled, Egress Window(s), Finished, Tile Shower Fuel: Propane, Wood Garage: 2 Heat: Forced Air, Fireplace(s) Sewer: Private Sewer, Tank with Drainage Field Water: Submersible - 4 Inch, Drilled, Private, Well Air Conditioning: Central Air