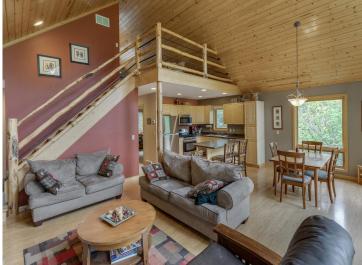

## **Description:**

Discover your perfect Up North vacation getaway on Girl Lake, part of the beautiful Woman Lake chain! This charming chalet-style cabin is designed for relaxation and adventure. Cozy up by the wood-burning stone fireplace after a day on the water, or soak in breathtaking lake views through a wall of windows. The loft adds extra space for family and friends, while the garage stores all your outdoor toys. Nestled among towering pines, this private retreat is just minutes by boat or car from the welcoming town of Longville. Enjoy incredible swimming, fishing, and miles of boating on this four lake chain of lakes. Also located on the edge of a national forest, you can ride side by sides, sleds, or hike or hunt on 1+ million acres of nearby public land. Your dream lake lifestyle starts here! Available turn key for your convenience, you'll be having fun on day 1!