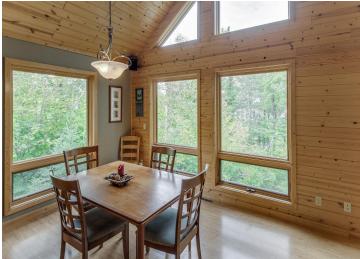

## **Description:**

Discover your perfect Up North vacation getaway on Girl Lake, part of the beautiful Woman Lake chain! This charming chalet-style cabin is designed for relaxation and adventure. Cozy up by the wood-burning stone fireplace after a day on the water, or soak in breathtaking lake views through a wall of windows. The loft adds extra space for family and friends, while the garage stores all your outdoor toys. Nestled among towering pines, this private retreat is just minutes by boat or car from the welcoming town of Longville. Enjoy incredible swimming, fishing, and miles of boating on this four lake chain of lakes. Also located on the edge of a national forest, you can ride side by sides, sleds, or hike or hunt on 1+ million acres of nearby public land. Your dream lake lifestyle starts here! Available turn key for your convenience, you'll be having fun on day 1!