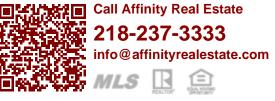

## **Description:**

Come take a look at this in-town large private 1.73ac piece of property, which includes a large 4bd 2 bath home with a 3 car detached garage. Home needs some repairs. Hurry before this one is gone

### Additional Details:

| Year Built             | 1920    |
|------------------------|---------|
| Lot Acres              | 1.73    |
| Lot Dimensions         | 195x333 |
| Garage Stalls          | 3       |
| School District        | 31      |
| Taxes                  | \$2,148 |
| Taxes with Assessments | \$350   |
| Tax Year               | 2024    |