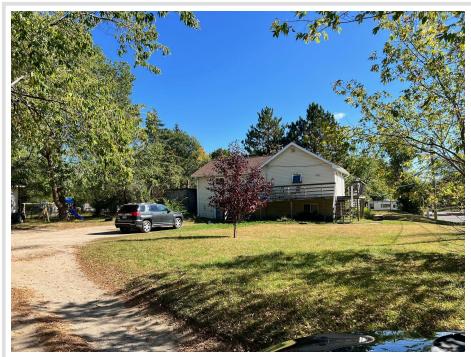

## **Description:**

Come take a look at this in-town large private 1.73ac piece of property, which includes a large 4bd 2 bath home with a 3 car detached garage. Home needs some repairs. Hurry before this one is gone

### Additional Details:

| Year Built             | 1920    |
|------------------------|---------|
| Lot Acres              | 1.73    |
| Lot Dimensions         | 195x333 |
| Garage Stalls          | 3       |
| School District        | 31      |
| Taxes                  | \$2,148 |
| Taxes with Assessments | \$350   |
| Tax Year               | 2024    |