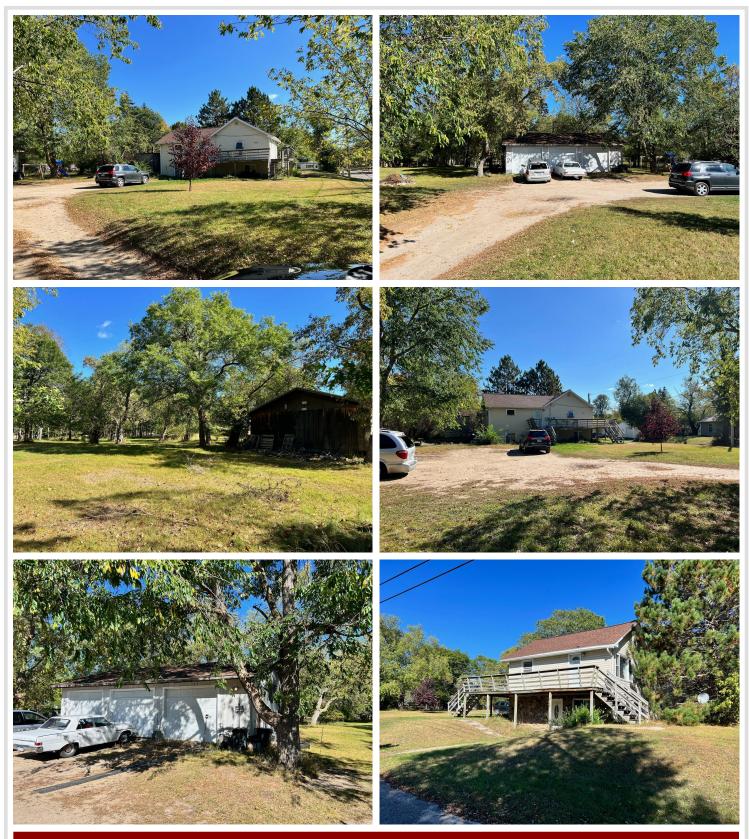

## **Description:**

Come take a look at this in-town large private 1.73ac piece of property, which includes a large 4bd 2 bath home with a 3 car detached garage. Home needs some repairs. Hurry before this one is gone

### Additional Details:

| Year Built             | 1920    |
|------------------------|---------|
| Lot Acres              | 1.73    |
| Lot Dimensions         | 195x333 |
| Garage Stalls          | 3       |
| School District        | 31      |
| Taxes                  | \$2,148 |
| Taxes with Assessments | \$350   |
| Tax Year               | 2024    |