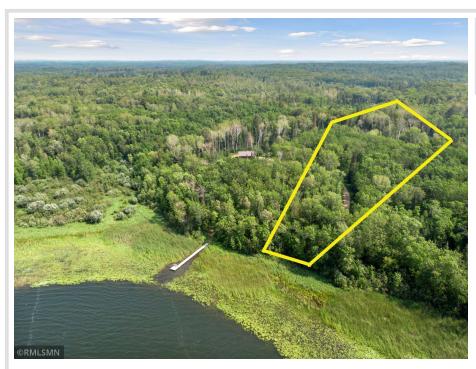

## **Description:**

6.3 ACRE Lake Lot abuts 100's of acres of County Land. This is the second to the last lot on this side of Eagle Lake making for great privacy. Eagle Lake is part of the 3-Lake Chain of Potato, Island and Eagle Lake offering over 3000+ acres of recreational lake access. Fully wooded property and fantastic building sites. Level shoreline can be improved. This lot has phenomenal woods and great possibilities for building, hunting, and recreation. You don't see 6.3 Acre level lake lots abutting County Land like this one offers.

## **Additional Details:**

Lot Acres 6.3

Lot Dimensions 163x785x600x894

School District 309 Taxes \$714 Taxes with Assessments \$714 Tax Year 2024