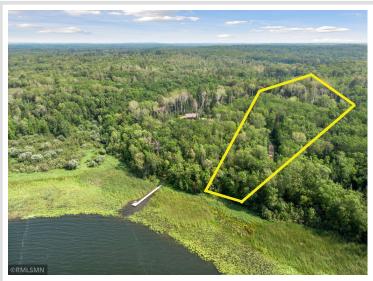

## **Description:**

6.3 ACRE Lake Lot abuts 100's of acres of County Land. This is the second to the last lot on this side of Eagle Lake making for great privacy. Eagle Lake is part of the 3-Lake Chain of Potato, Island and Eagle Lake offering over 3000+ acres of recreational lake access. Fully wooded property and fantastic building sites. Level shoreline can be improved. This lot has phenomenal woods and great possibilities for building, hunting, and recreation. You don't see 6.3 Acre level lake lots abutting County Land like this one offers.

## **Additional Details:**

Lot Acres 6.3

Lot Dimensions 163x785x600x894

School District 309 Taxes \$714 Taxes with Assessments \$714 Tax Year 2024