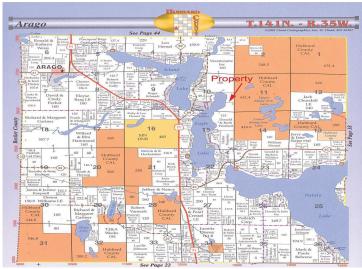

## **Description:**

6.3 ACRE Lake Lot abuts 100's of acres of County Land. This is the second to the last lot on this side of Eagle Lake making for great privacy. Eagle Lake is part of the 3-Lake Chain of Potato, Island and Eagle Lake offering over 3000+ acres of recreational lake access. Fully wooded property and fantastic building sites. Level shoreline can be improved. This lot has phenomenal woods and great possibilities for building, hunting, and recreation. You don't see 6.3 Acre level lake lots abutting County Land like this one offers.

## **Additional Details:**

Lot Acres 6.3

Lot Dimensions 163x785x600x894

School District 309 Taxes \$714 Taxes with Assessments \$714 Tax Year 2024

## **Driving Directions:**

Take Hwy 71 N from Park Rapids 7 miles to CR 40. Turn right and go 1.2 miles to Hammock Drive. Turn left and continue on Hammock Drive, continue 1.3 miles to end of road

Listed By: **Premium Properties Realty** 