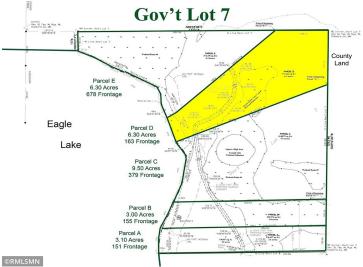

## **Additional Details:**

Lot Acres 6.3

Lot Dimensions 163x785x600x894

School District 309 Taxes \$714 Taxes with Assessments \$714 Tax Year 2024

## **Driving Directions:**

Take Hwy 71 N from Park Rapids 7 miles to CR 40. Turn right and go 1.2 miles to Hammock Drive. Turn left and continue on Hammock Drive, continue 1.3 miles to end of road

Listed By: **Premium Properties Realty** 