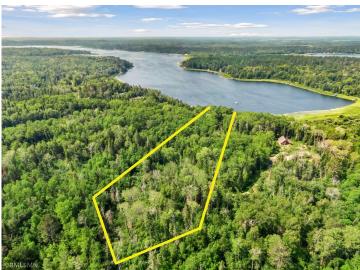

## **Description:**

6.3 ACRE Lake Lot abuts 100's of acres of County Land. This is the second to the last lot on this side of Eagle Lake making for great privacy. Eagle Lake is part of the 3-Lake Chain of Potato, Island and Eagle Lake offering over 3000+ acres of recreational lake access. Fully wooded property and fantastic building sites. Level shoreline can be improved. This lot has phenomenal woods and great possibilities for building, hunting, and recreation. You don't see 6.3 Acre level lake lots abutting County Land like this one offers.

## **Additional Details:**

Lot Acres 6.3

Lot Dimensions 163x785x600x894

School District 309 Taxes \$714 Taxes with Assessments \$714 Tax Year 2024