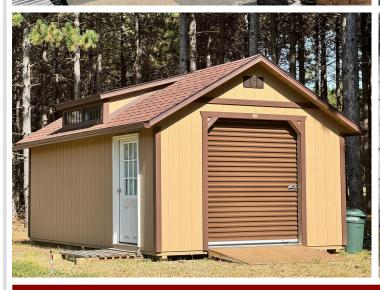

## **Description:**

Introducing a newly built Nevis Country home in an ideal location. This 1-bedroom, 1-bath home comes with convenient amenities such as a washer, dryer, luxury vinyl floors, and in-floor heating throughout. Additionally, it is attached to a 30 x 40 insulated and steel-finished shop with in-floor heating. Additional detached 12x20 shed. Situated on over 2 acres of land adorned with mature pines, this property is just minutes away from downtown Nevis, the Heartland Trail, the Paul Bunyan State Forest, Snowmobile Trails, and Side by Side Trails, and some of the best fishing lakes in the north country. Don't miss the opportunity to own this charming home in a prime location!