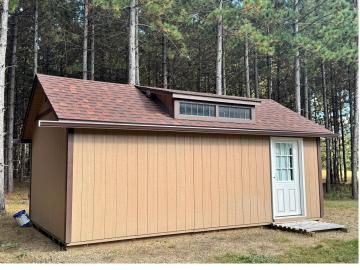

## **Description:**

Introducing a newly built Nevis Country home in an ideal location. This 1-bedroom, 1-bath home comes with convenient amenities such as a washer, dryer, luxury vinyl floors, and in-floor heating throughout. Additionally, it is attached to a 30 x 40 insulated and steel-finished shop with in-floor heating. Additional detached 12x20 shed. Situated on over 2 acres of land adorned with mature pines, this property is just minutes away from downtown Nevis, the Heartland Trail, the Paul Bunyan State Forest, Snowmobile Trails, and Side by Side Trails, and some of the best fishing lakes in the north country. Don't miss the opportunity to own this charming home in a prime location!

## **Additional Details:**

Year Built 2021 Lot Acres 2.46

Lot Dimensions 224x481x224x478

Garage Stalls 4
School District 308
Taxes \$948
Taxes with Assessments \$1,158
Tax Year 2024