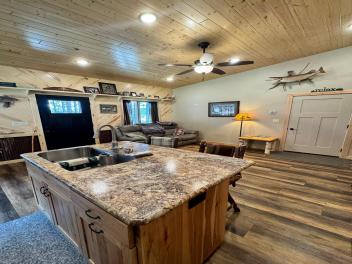

## **Description:**

Introducing a newly built Nevis Country home in an ideal location. This 1-bedroom, 1-bath home comes with convenient amenities such as a washer, dryer, luxury vinyl floors, and in-floor heating throughout. Additionally, it is attached to a 30 x 40 insulated and steel-finished shop with in-floor heating. Additional detached 12x20 shed. Situated on over 2 acres of land adorned with mature pines, this property is just minutes away from downtown Nevis, the Heartland Trail, the Paul Bunyan State Forest, Snowmobile Trails, and Side by Side Trails, and some of the best fishing lakes in the north country. Don't miss the opportunity to own this charming home in a prime location!