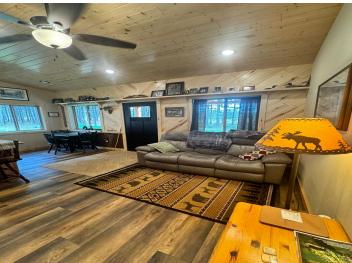

## **Description:**

Introducing a newly built Nevis Country home in an ideal location. This 1-bedroom, 1-bath home comes with convenient amenities such as a washer, dryer, luxury vinyl floors, and in-floor heating throughout. Additionally, it is attached to a 30 x 40 insulated and steel-finished shop with in-floor heating. Additional detached 12x20 shed. Situated on over 2 acres of land adorned with mature pines, this property is just minutes away from downtown Nevis, the Heartland Trail, the Paul Bunyan State Forest, Snowmobile Trails, and Side by Side Trails, and some of the best fishing lakes in the north country. Don't miss the opportunity to own this charming home in a prime location!

## Additional Features:

Basement: Slab Fuel: Propane Garage: 4 Heat: Radiant Floor Sewer: Septic System Compliant - Yes Water: Submersible - 4 Inch Air Conditioning: Central Air, Ductless Mini-Split