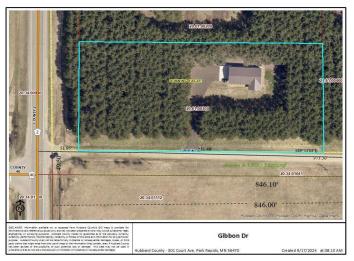

## **Additional Details:**

Year Built 2021 Lot Acres 2.46

Lot Dimensions 224x481x224x478

Garage Stalls 4
School District 308
Taxes \$948
Taxes with Assessments \$1,158
Tax Year 2024

## **Driving Directions:**

From Nevis County 2/Hwy 34 head North on County 2 to Gibbon Dr. Then head South on Gibbon Dr. to property on left.

Listed By: Wolff & Simon Real Estate

Affinity Real Estate Inc. participates in the Regional Multiple Listing Service of Minnesota, Inc Broker Reciprocity (sm) program, allowing us to display other broker's listings on our website. All properties are subject to prior sale, change or withdrawal.