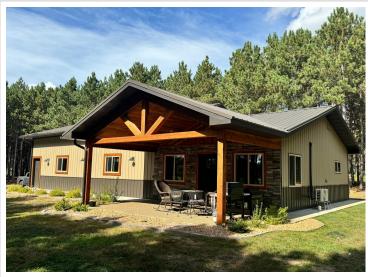

## **Description:**

Introducing a newly built Nevis Country home in an ideal location. This 1-bedroom, 1-bath home comes with convenient amenities such as a washer, dryer, luxury vinyl floors, and in-floor heating throughout. Additionally, it is attached to a 30 x 40 insulated and steel-finished shop with in-floor heating. Additional detached 12x20 shed. Situated on over 2 acres of land adorned with mature pines, this property is just minutes away from downtown Nevis, the Heartland Trail, the Paul Bunyan State Forest, Snowmobile Trails, and Side by Side Trails, and some of the best fishing lakes in the north country. Don't miss the opportunity to own this charming home in a prime location!

## **Additional Details:**

Year Built 2021 Lot Acres 2.46

Lot Dimensions 224x481x224x478

Garage Stalls 4
School District 308
Taxes \$948
Taxes with Assessments \$1,158
Tax Year 2024