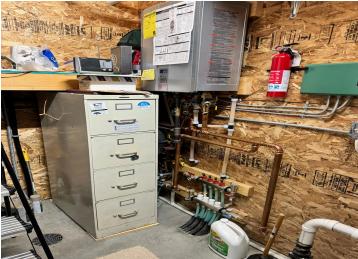

## Additional Features:

Basement: Slab Fuel: Propane Garage: 4 Heat: Radiant Floor Sewer: Septic System Compliant - Yes Water: Submersible - 4 Inch Air Conditioning: Central Air, Ductless Mini-Split