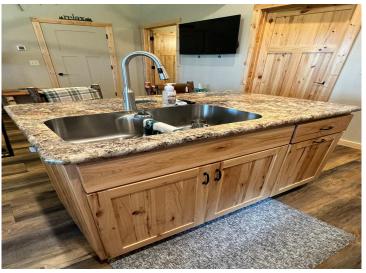

## **Description:**

Introducing a newly built Nevis Country home in an ideal location. This 1-bedroom, 1-bath home comes with convenient amenities such as a washer, dryer, luxury vinyl floors, and in-floor heating throughout. Additionally, it is attached to a 30 x 40 insulated and steel-finished shop with in-floor heating. Additional detached 12x20 shed. Situated on over 2 acres of land adorned with mature pines, this property is just minutes away from downtown Nevis, the Heartland Trail, the Paul Bunyan State Forest, Snowmobile Trails, and Side by Side Trails, and some of the best fishing lakes in the north country. Don't miss the opportunity to own this charming home in a prime location!