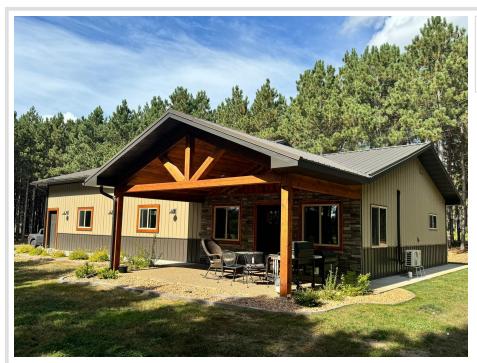

## **Description:**

Introducing a newly built Nevis Country home in an ideal location. This 1-bedroom, 1-bath home comes with convenient amenities such as a washer, dryer, luxury vinyl floors, and in-floor heating throughout. Additionally, it is attached to a 30 x 40 insulated and steel-finished shop with in-floor heating. Additional detached 12x20 shed. Situated on over 2 acres of land adorned with mature pines, this property is just minutes away from downtown Nevis, the Heartland Trail, the Paul Bunyan State Forest, Snowmobile Trails, and Side by Side Trails, and some of the best fishing lakes in the north country. Don't miss the opportunity to own this charming home in a prime location!

## **Additional Details:**

Year Built 2021 Lot Acres 2.46

Lot Dimensions 224x481x224x478

Garage Stalls 4
School District 308
Taxes \$948
Taxes with Assessments \$1,158
Tax Year 2024