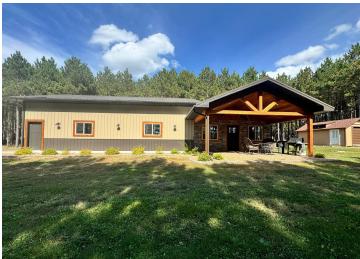

## **Description:**

Introducing a newly built Nevis Country home in an ideal location. This 1-bedroom, 1-bath home comes with convenient amenities such as a washer, dryer, luxury vinyl floors, and in-floor heating throughout. Additionally, it is attached to a 30 x 40 insulated and steel-finished shop with in-floor heating. Additional detached 12x20 shed. Situated on over 2 acres of land adorned with mature pines, this property is just minutes away from downtown Nevis, the Heartland Trail, the Paul Bunyan State Forest, Snowmobile Trails, and Side by Side Trails, and some of the best fishing lakes in the north country. Don't miss the opportunity to own this charming home in a prime location!

## **Additional Details:**

Year Built 2021 Lot Acres 2.46

Lot Dimensions 224x481x224x478

Garage Stalls 4
School District 308
Taxes \$948
Taxes with Assessments \$1,158
Tax Year 2024

## Additional Features:

Basement: Slab Fuel: Propane Garage: 4 Heat: Radiant Floor Sewer: Septic System Compliant - Yes Water: Submersible - 4 Inch Air Conditioning: Central Air, Ductless Mini-Split