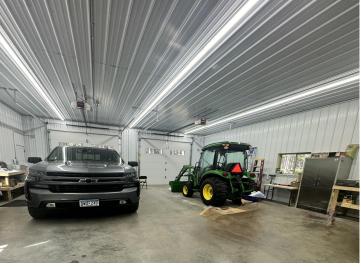

## **Description:**

Introducing a newly built Nevis Country home in an ideal location. This 1-bedroom, 1-bath home comes with convenient amenities such as a washer, dryer, luxury vinyl floors, and in-floor heating throughout. Additionally, it is attached to a 30 x 40 insulated and steel-finished shop with in-floor heating. Additional detached 12x20 shed. Situated on over 2 acres of land adorned with mature pines, this property is just minutes away from downtown Nevis, the Heartland Trail, the Paul Bunyan State Forest, Snowmobile Trails, and Side by Side Trails, and some of the best fishing lakes in the north country. Don't miss the opportunity to own this charming home in a prime location!

## Additional Features:

Basement: Slab Fuel: Propane Garage: 4 Heat: Radiant Floor Sewer: Septic System Compliant - Yes Water: Submersible - 4 Inch Air Conditioning: Central Air, Ductless Mini-Split