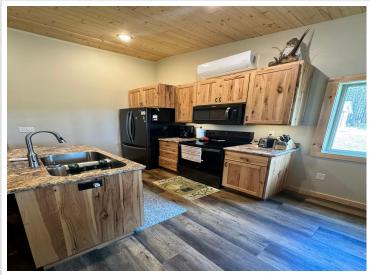

## **Description:**

Introducing a newly built Nevis Country home in an ideal location. This 1-bedroom, 1-bath home comes with convenient amenities such as a washer, dryer, luxury vinyl floors, and in-floor heating throughout. Additionally, it is attached to a 30 x 40 insulated and steel-finished shop with in-floor heating. Additional detached 12x20 shed. Situated on over 2 acres of land adorned with mature pines, this property is just minutes away from downtown Nevis, the Heartland Trail, the Paul Bunyan State Forest, Snowmobile Trails, and Side by Side Trails, and some of the best fishing lakes in the north country. Don't miss the opportunity to own this charming home in a prime location!