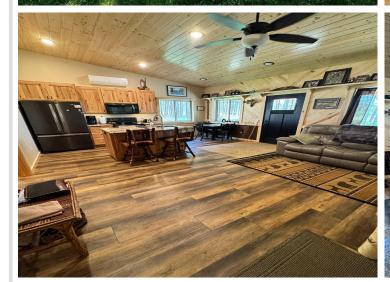

## **Description:**

Introducing a newly built Nevis Country home in an ideal location. This 1-bedroom, 1-bath home comes with convenient amenities such as a washer, dryer, luxury vinyl floors, and in-floor heating throughout. Additionally, it is attached to a 30 x 40 insulated and steel-finished shop with in-floor heating. Additional detached 12x20 shed. Situated on over 2 acres of land adorned with mature pines, this property is just minutes away from downtown Nevis, the Heartland Trail, the Paul Bunyan State Forest, Snowmobile Trails, and Side by Side Trails, and some of the best fishing lakes in the north country. Don't miss the opportunity to own this charming home in a prime location!

## Additional Features:

Basement: Slab Fuel: Propane Garage: 4 Heat: Radiant Floor Sewer: Septic System Compliant - Yes Water: Submersible - 4 Inch Air Conditioning: Central Air, Ductless Mini-Split