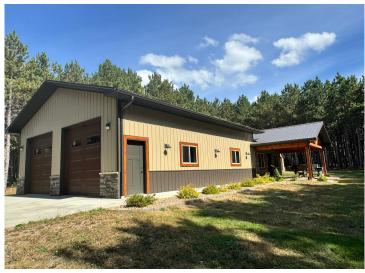

## **Description:**

Introducing a newly built Nevis Country home in an ideal location. This 1-bedroom, 1-bath home comes with convenient amenities such as a washer, dryer, luxury vinyl floors, and in-floor heating throughout. Additionally, it is attached to a 30 x 40 insulated and steel-finished shop with in-floor heating. Additional detached 12x20 shed. Situated on over 2 acres of land adorned with mature pines, this property is just minutes away from downtown Nevis, the Heartland Trail, the Paul Bunyan State Forest, Snowmobile Trails, and Side by Side Trails, and some of the best fishing lakes in the north country. Don't miss the opportunity to own this charming home in a prime location!

## **Additional Details:**

Year Built 2021 Lot Acres 2.46

Lot Dimensions 224x481x224x478

Garage Stalls 4
School District 308
Taxes \$948
Taxes with Assessments \$1,158
Tax Year 2024

## Additional Features:

Basement: Slab Fuel: Propane Garage: 4 Heat: Radiant Floor Sewer: Septic System Compliant - Yes Water: Submersible - 4 Inch Air Conditioning: Central Air, Ductless Mini-Split