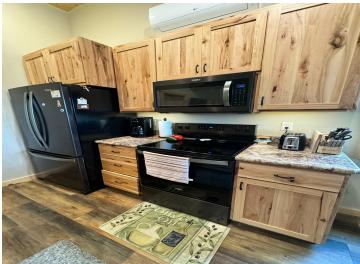

## **Description:**

Introducing a newly built Nevis Country home in an ideal location. This 1-bedroom, 1-bath home comes with convenient amenities such as a washer, dryer, luxury vinyl floors, and in-floor heating throughout. Additionally, it is attached to a 30 x 40 insulated and steel-finished shop with in-floor heating. Additional detached 12x20 shed. Situated on over 2 acres of land adorned with mature pines, this property is just minutes away from downtown Nevis, the Heartland Trail, the Paul Bunyan State Forest, Snowmobile Trails, and Side by Side Trails, and some of the best fishing lakes in the north country. Don't miss the opportunity to own this charming home in a prime location!