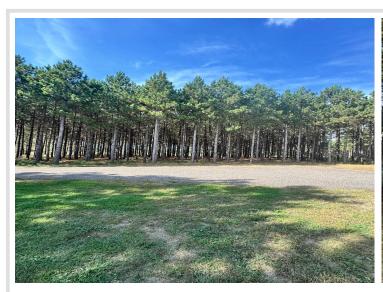

## **Description:**

Introducing a newly built Nevis Country home in an ideal location. This 1-bedroom, 1-bath home comes with convenient amenities such as a washer, dryer, luxury vinyl floors, and in-floor heating throughout. Additionally, it is attached to a 30 x 40 insulated and steel-finished shop with in-floor heating. Additional detached 12x20 shed. Situated on over 2 acres of land adorned with mature pines, this property is just minutes away from downtown Nevis, the Heartland Trail, the Paul Bunyan State Forest, Snowmobile Trails, and Side by Side Trails, and some of the best fishing lakes in the north country. Don't miss the opportunity to own this charming home in a prime location!

## **Additional Details:**

Year Built 2021 Lot Acres 2.46

Lot Dimensions 224x481x224x478

Garage Stalls 4
School District 308
Taxes \$948
Taxes with Assessments \$1,158
Tax Year 2024