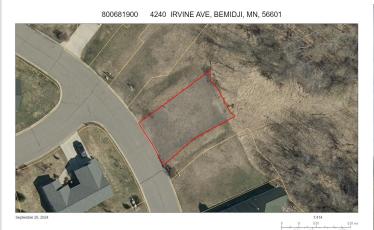

800681900 4240 IRVINE AVE, BEMIDJI, MN, 56601

MLS 6603675 Land

# \$21,000

0.1 Acres Raw Land

4240-14 Irvine Avenue Bemidji MN 56601

Status: Active

### Additional Details:

| Lot Acres              | 0.1         |
|------------------------|-------------|
| Lot Dimensions         | 51x93x54x93 |
| School District        | 31          |
| Taxes                  | \$360       |
| Taxes with Assessments | \$360       |
| Tax Year               | 2024        |