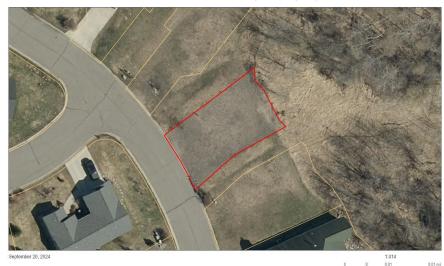

800681900 4240 IRVINE AVE, BEMIDJI, MN, 56601

MLS 6603675 Land

# \$21,000

0.1 Acres Raw Land

4240-14 Irvine Avenue Bemidji MN 56601

Status: Active

### Additional Details:

| Lot Acres              | 0.1         |
|------------------------|-------------|
| Lot Dimensions         | 51x93x54x93 |
| School District        | 31          |
| Taxes                  | \$360       |
| Taxes with Assessments | \$360       |
| Tax Year               | 2024        |