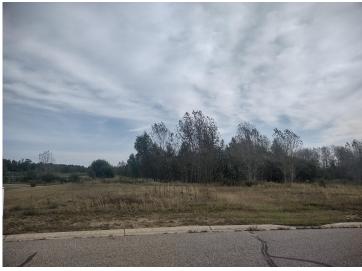

800681800 4240 IRVINE AVE, BEMIDJI, MN, 56601

MLS 6603676 Land

\$21,000

0.15 Acres Raw Land

4240-13 Irvine Avenue Bemidji MN 56601

Status: Active

Scott County Property Information

## **Description:**

Discover the perfect-sized lot in The Villas at Nature's Edge to build your new home, conveniently located near all the amenities Bemidji offers.

## **Additional Details:**

Lot Acres 0.15

Lot Dimensions 30x139x62x182

School District 31
Taxes \$386
Taxes with Assessments \$386
Tax Year 2023