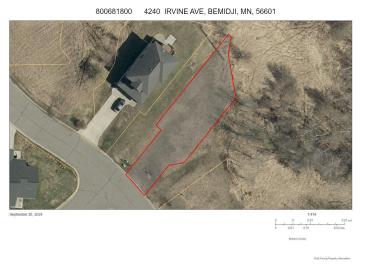

800681800 4240 IRVINE AVE, BEMIDJI, MN, 56601

MLS 6603676 Land

\$21,000

0.15 Acres Raw Land

4240-13 Irvine Avenue Bemidji MN 56601

Status: Active

Scott County Property Information

## **Description:**

Discover the perfect-sized lot in The Villas at Nature's Edge to build your new home, conveniently located near all the amenities Bemidji offers.

## **Additional Details:**

Lot Acres 0.15

Lot Dimensions 30x139x62x182

School District 31
Taxes \$386
Taxes with Assessments \$386
Tax Year 2023