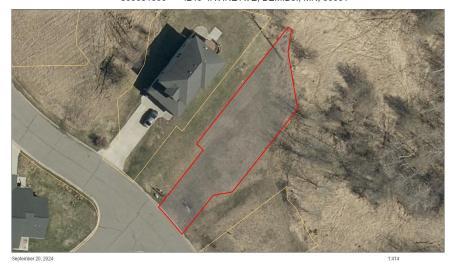

800681800 4240 IRVINE AVE, BEMIDJI, MN, 56601

MLS 6603676 Land

\$21,000

0.15 Acres Raw Land

4240-13 Irvine Avenue Bemidji MN 56601

Status: Active

Scott County Property Information

## **Description:**

Discover the perfect-sized lot in The Villas at Nature's Edge to build your new home, conveniently located near all the amenities Bemidji offers.

## **Additional Details:**

Lot Acres 0.15

Lot Dimensions 30x139x62x182

School District 31
Taxes \$386
Taxes with Assessments \$386
Tax Year 2023