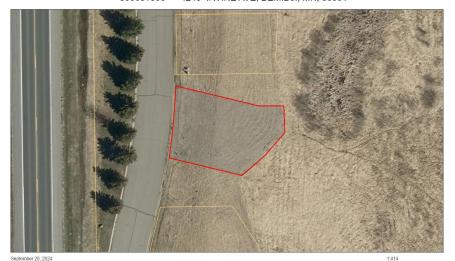

800681300 4240 IRVINE AVE, BEMIDJI, MN, 56601

MLS 6603717 Land

\$12,000

0.11 Acres Raw Land

4240-8 Irvine Avenue Bemidji MN 56601

Status: Active

Scott County Property Information

## **Additional Details:**

Lot Acres 0.11

Lot Dimensions 58x64x71x93

School District 31
Taxes \$364
Taxes with Assessments \$364
Tax Year 2024

## **Driving Directions:**

North on Irvine Ave. take a right just past Anne Street, at the Y turn left, lot will be on the right.

Listed By: Lake-N-Woods Realty

Affinity Real Estate Inc. participates in the Regional Multiple Listing Service of Minnesota, Inc Broker Reciprocity (sm) program, allowing us to display other broker's listings on our website. All properties are subject to prior sale, change or withdrawal.