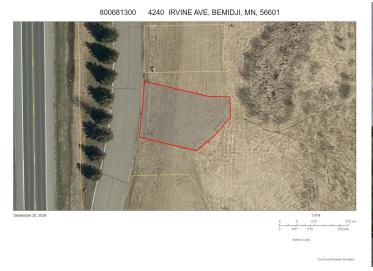

800681300 4240 IRVINE AVE, BEMIDJI, MN, 56601

MLS 6603717 Land

\$12,000

0.11 Acres Raw Land

4240-8 Irvine Avenue Bemidji MN 56601

Status: Active

Scott County Property Information

## **Additional Details:**

Lot Acres 0.11

Lot Dimensions 58x64x71x93

School District 31
Taxes \$364
Taxes with Assessments \$364
Tax Year 2024