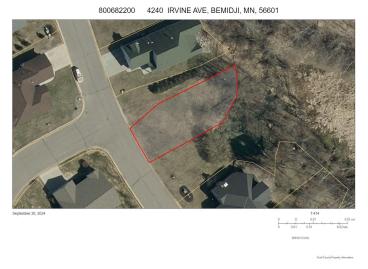

800682200 4240 IRVINE AVE, BEMIDJI, MN, 56601

MLS 6603719 Land

\$21,000

0.13 Acres Raw Land

4240-17 Irvine Avenue Bemidji MN 56601

Status: Active

Scott County Property Information

## **Additional Details:**

Lot Acres 0.13

Lot Dimensions 41x130x32x119

School District 31
Taxes \$372
Taxes with Assessments \$372
Tax Year 2024