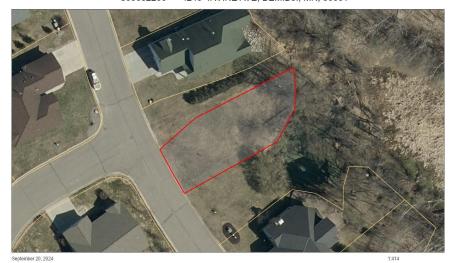

800682200 4240 IRVINE AVE, BEMIDJI, MN, 56601

MLS 6603719 Land

\$21,000

0.13 Acres Raw Land

4240-17 Irvine Avenue Bemidji MN 56601

Status: Active

Scott County Property Information

## **Description:**

Discover the prime location of the Villas at Nature's Edge, conveniently situated near Sanford Hospital, Lake Bemidji, and the heart of downtown.

## **Additional Details:**

Lot Acres 0.13

Lot Dimensions 41x130x32x119

School District 31
Taxes \$372
Taxes with Assessments \$372
Tax Year 2024

## **Driving Directions:**

North on Irvine Avenue, just past Anne Street on the right. Right at the Y lot will be on the left.

Listed By: Lake-N-Woods Realty

Affinity Real Estate Inc. participates in the Regional Multiple Listing Service of Minnesota, Inc Broker Reciprocity (sm) program, allowing us to display other broker's listings on our website. All properties are subject to prior sale, change or withdrawal.