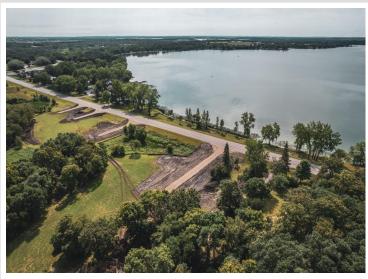

## **Description:**

1.18 ACRE and 150' of LAKESHORE on LAKE IDA. In the heart of lakes country, this 1+ acre lot is ready for development. Build a house, shop or shouse - stay and play. Beautiful trees, plenty of room to build and nice shoreline on the North end of Ida. Stroll down to the Roadhouse for a burger after a day on the lake.