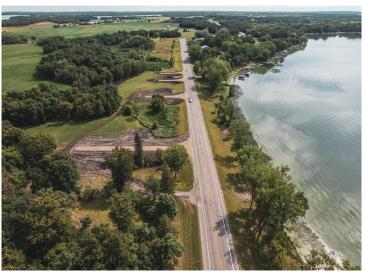

## **Description:**

1.18 ACRE and 150' of LAKESHORE on LAKE IDA. In the heart of lakes country, this 1+ acre lot is ready for development. Build a house, shop or shouse - stay and play. Beautiful trees, plenty of room to build and nice shoreline on the North end of Ida. Stroll down to the Roadhouse for a burger after a day on the lake.

## **Driving Directions:**

From Lake Park South on Co 5, at Roadhouse bar and grill take a right on Co 4. Look for signs on North and Lakeshore on South side.

Listed By: Re/Max Lakes Region

Affinity Real Estate Inc. participates in the Regional Multiple Listing Service of Minnesota, Inc Broker Reciprocity (sm) program, allowing us to display other broker's listings on our website. All properties are subject to prior sale, change or withdrawal.