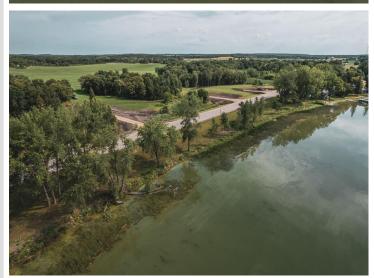

## **Description:**

1.18 ACRE and 150' of LAKESHORE on LAKE IDA. In the heart of lakes country, this 1+ acre lot is ready for development. Build a house, shop or shouse - stay and play. Beautiful trees, plenty of room to build and nice shoreline on the North end of Ida. Stroll down to the Roadhouse for a burger after a day on the lake.

## **Additional Details:**

Lot Acres 1.18
Lot Dimensions irr
School District 2889
Taxes \$128
Taxes with Assessments \$128
Tax Year 2024