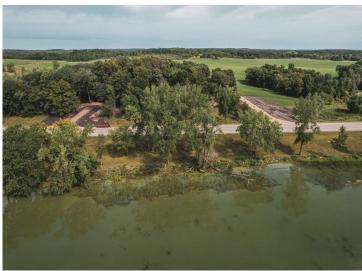

## **Description:**

1.18 ACRE and 150' of LAKESHORE on LAKE IDA. In the heart of lakes country, this 1+ acre lot is ready for development. Build a house, shop or shouse - stay and play. Beautiful trees, plenty of room to build and nice shoreline on the North end of Ida. Stroll down to the Roadhouse for a burger after a day on the lake.

## **Additional Details:**

Lot Acres 1.18
Lot Dimensions irr
School District 2889
Taxes \$128
Taxes with Assessments \$128
Tax Year 2024