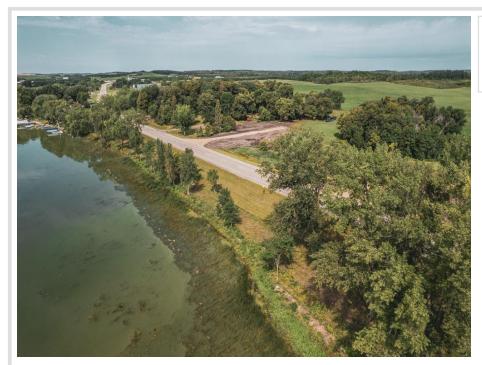

## **Description:**

1.18 ACRE and 150' of LAKESHORE on LAKE IDA. In the heart of lakes country, this 1+ acre lot is ready for development. Build a house, shop or shouse - stay and play. Beautiful trees, plenty of room to build and nice shoreline on the North end of Ida. Stroll down to the Roadhouse for a burger after a day on the lake.

**\$199,000**MLS 6603776 Lake Land
Lot 2 Co Hwy 4
Lake Park MN 56554

website: www.AffinityRealEstate.com | email: info@affinityrealestate.com | office: 218-237-3333 | fax:218-237-3377

**\$199,000**MLS 6603776 Lake Land
Lot 2 Co Hwy 4
Lake Park MN 56554