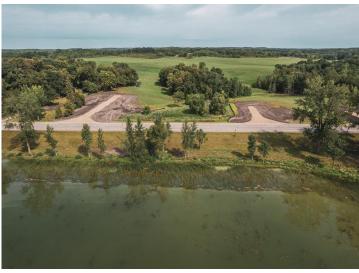

## **Description:**

1.18 ACRE and 150' of LAKESHORE on LAKE IDA. In the heart of lakes country, this 1+ acre lot is ready for development. Build a house, shop or shouse - stay and play. Beautiful trees, plenty of room to build and nice shoreline on the North end of Ida. Stroll down to the Roadhouse for a burger after a day on the lake.

## **Additional Details:**

Lot Acres 1.18
Lot Dimensions irr
School District 2889
Taxes \$128
Taxes with Assessments \$128
Tax Year 2024