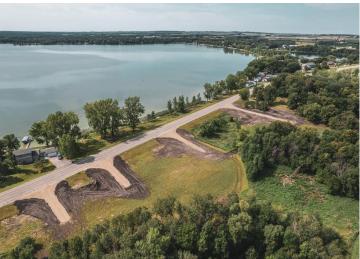

## **Description:**

1.18 ACRE and 150' of LAKESHORE on LAKE IDA. In the heart of lakes country, this 1+ acre lot is ready for development. Build a house, shop or shouse - stay and play. Beautiful trees, plenty of room to build and nice shoreline on the North end of Ida. Stroll down to the Roadhouse for a burger after a day on the lake.