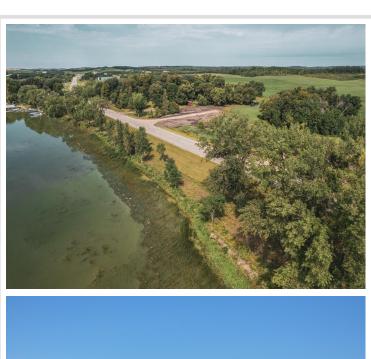

## **Description:**

1.18 ACRE and 150' of LAKESHORE on LAKE IDA. In the heart of lakes country, this 1+ acre lot is ready for development. Build a house, shop or shouse - stay and play. Beautiful trees, plenty of room to build and nice shoreline on the North end of Ida. Stroll down to the Roadhouse for a burger after a day on the lake.

**\$199,000**MLS 6603776 Lake Land
Lot 2 Co Hwy 4
Lake Park MN 56554

website: www.AffinityRealEstate.com | email: info@affinityrealestate.com | office: 218-237-3333 | fax:218-237-3377

**\$199,000**MLS 6603776 Lake Land
Lot 2 Co Hwy 4
Lake Park MN 56554