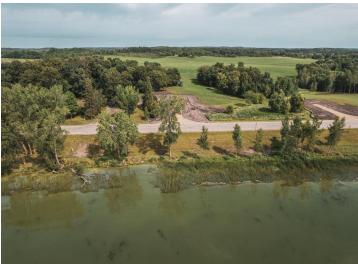

## **Description:**

1.18 ACRE and 150' of LAKESHORE on LAKE IDA. In the heart of lakes country, this 1+ acre lot is ready for development. Build a house, shop or shouse - stay and play. Beautiful trees, plenty of room to build and nice shoreline on the North end of Ida. Stroll down to the Roadhouse for a burger after a day on the lake.

## **Additional Details:**

Lot Acres 1.18
Lot Dimensions irr
School District 2889
Taxes \$128
Taxes with Assessments \$128
Tax Year 2024