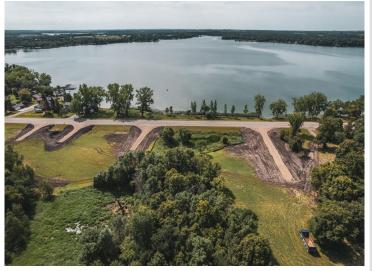

## **Description:**

1.18 ACRE and 150' of LAKESHORE on LAKE IDA. In the heart of lakes country, this 1+ acre lot is ready for development. Build a house, shop or shouse - stay and play. Beautiful trees, plenty of room to build and nice shoreline on the North end of Ida. Stroll down to the Roadhouse for a burger after a day on the lake.