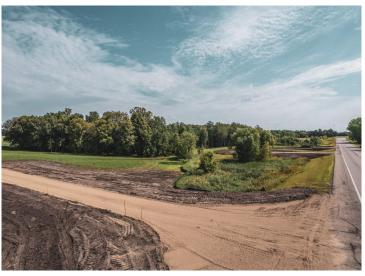

## **Description:**

2.13 ACRES and 141' of LAKESHORE on LAKE IDA. In the heart of lakes country this two acre lot is ready for development. Build a house, shop or shouse - stay and play. Beautiful trees, plenty of room to build and nice shoreline on the North end of Ida. Stroll down to the Roadhouse for a burger after a day on the lake.