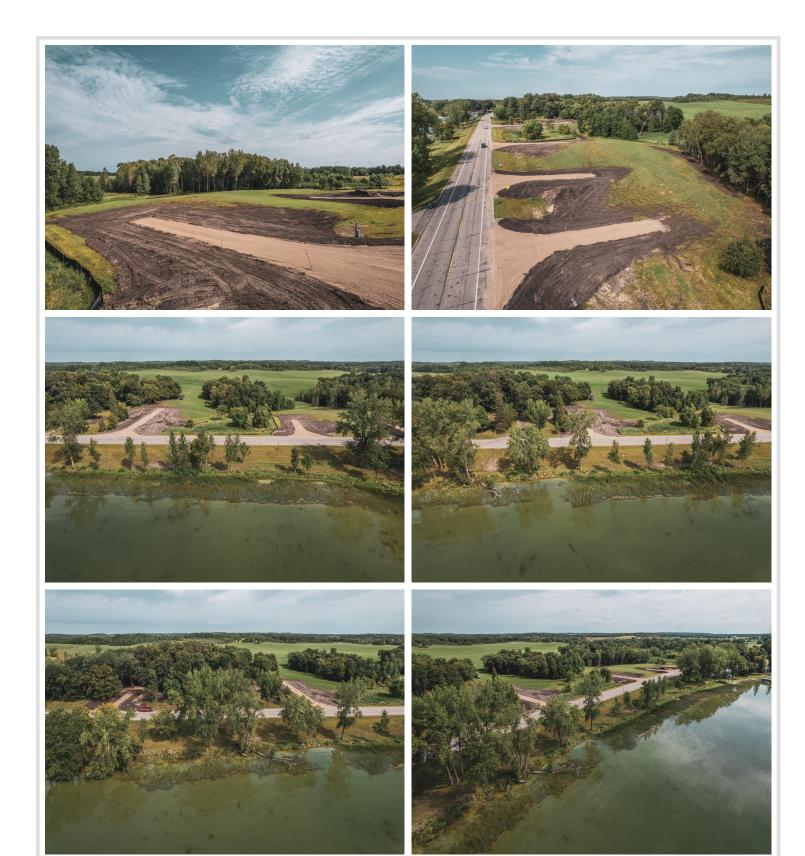

## **Description:**

2.13 ACRES and 141' of LAKESHORE on LAKE IDA. In the heart of lakes country this two acre lot is ready for development. Build a house, shop or shouse - stay and play. Beautiful trees, plenty of room to build and nice shoreline on the North end of Ida. Stroll down to the Roadhouse for a burger after a day on the lake.