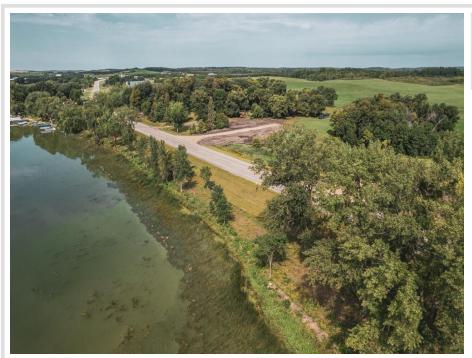

## **Description:**

2.13 ACRES and 141' of LAKESHORE on LAKE IDA. In the heart of lakes country this two acre lot is ready for development. Build a house, shop or shouse - stay and play. Beautiful trees, plenty of room to build and nice shoreline on the North end of Ida. Stroll down to the Roadhouse for a burger after a day on the lake.