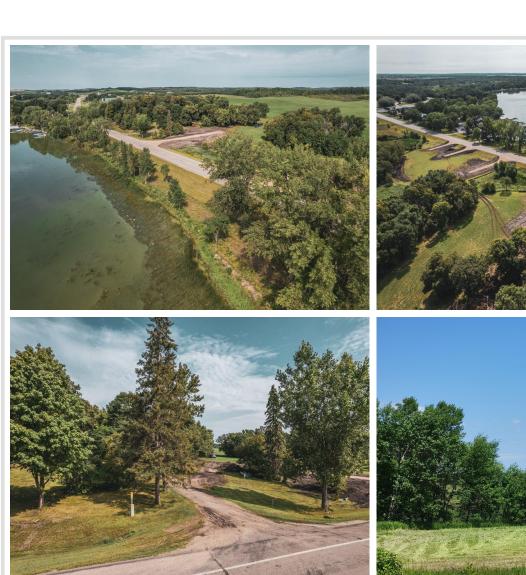

## **Description:**

2.13 ACRES and 141' of LAKESHORE on LAKE IDA. In the heart of lakes country this two acre lot is ready for development. Build a house, shop or shouse - stay and play. Beautiful trees, plenty of room to build and nice shoreline on the North end of Ida. Stroll down to the Roadhouse for a burger after a day on the lake.