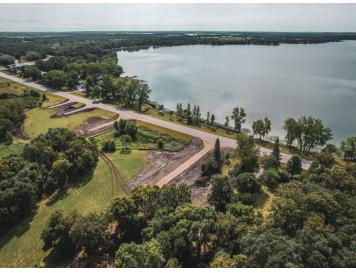

## **Description:**

2.13 ACRES and 141' of LAKESHORE on LAKE IDA. In the heart of lakes country this two acre lot is ready for development. Build a house, shop or shouse - stay and play. Beautiful trees, plenty of room to build and nice shoreline on the North end of Ida. Stroll down to the Roadhouse for a burger after a day on the lake.