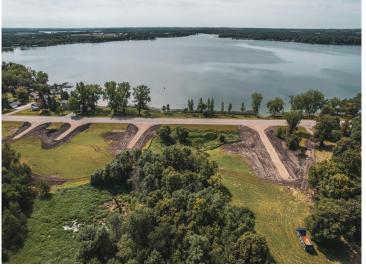

## **Description:**

2.13 ACRES and 141' of LAKESHORE on LAKE IDA. In the heart of lakes country this two acre lot is ready for development. Build a house, shop or shouse - stay and play. Beautiful trees, plenty of room to build and nice shoreline on the North end of Ida. Stroll down to the Roadhouse for a burger after a day on the lake.