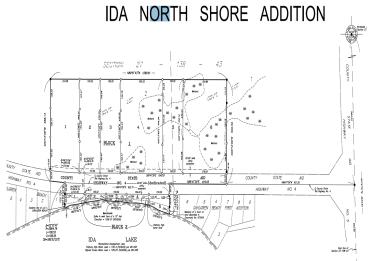

## **Description:**

2.13 ACRES and 141' of LAKESHORE on LAKE IDA. In the heart of lakes country this two acre lot is ready for development. Build a house, shop or shouse - stay and play. Beautiful trees, plenty of room to build and nice shoreline on the North end of Ida. Stroll down to the Roadhouse for a burger after a day on the lake.

## **Additional Details:**

Lot Acres 2.13
Lot Dimensions irr
School District 2889
Taxes \$52
Taxes with Assessments \$52
Tax Year 2024