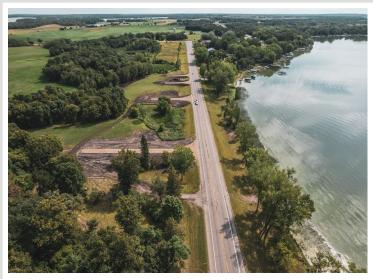

## **Description:**

2.13 ACRES and 141' of LAKESHORE on LAKE IDA. In the heart of lakes country this two acre lot is ready for development. Build a house, shop or shouse - stay and play. Beautiful trees, plenty of room to build and nice shoreline on the North end of Ida. Stroll down to the Roadhouse for a burger after a day on the lake.