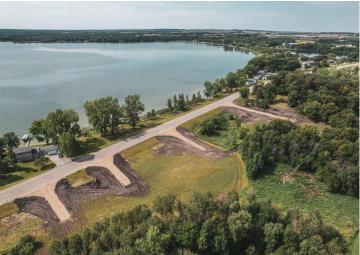

## **Description:**

2.13 ACRES and 141' of LAKESHORE on LAKE IDA. In the heart of lakes country this two acre lot is ready for development. Build a house, shop or shouse - stay and play. Beautiful trees, plenty of room to build and nice shoreline on the North end of Ida. Stroll down to the Roadhouse for a burger after a day on the lake.