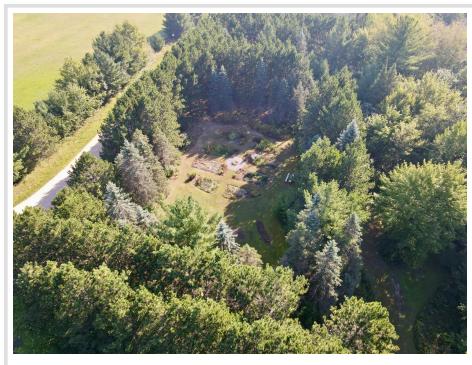

#### **Description:**

This wooded lot is directly adjacent to the Log Home listing at 51745 Warbler Drive, Bemidji. This lot has it all. It has great access off of Watercress Drive to the perfect building site. There is a natural opening surrounded by beautiful trees. It also features trails, gardens, a birch log playhouse, and a bonfire pit. The owners have taken care to encourage and protect the Minnesota native plants naturally found on the property including treats such as morels, blueberries, gooseberries, hazelnuts, and lady slippers. Welcome to the Northwoods. This is property is also located adjacent to the public boat landing on Grace Lake. Grace Lake is a real fishing sleeper. With very little fishing pressure, Grace Lake has great populations of walleye, northern pike, and crappie...and they get big. Due to its size, it is also nice for kayaking, boating, or canoeing. This location would be a great home base for all that northern Minnesota.