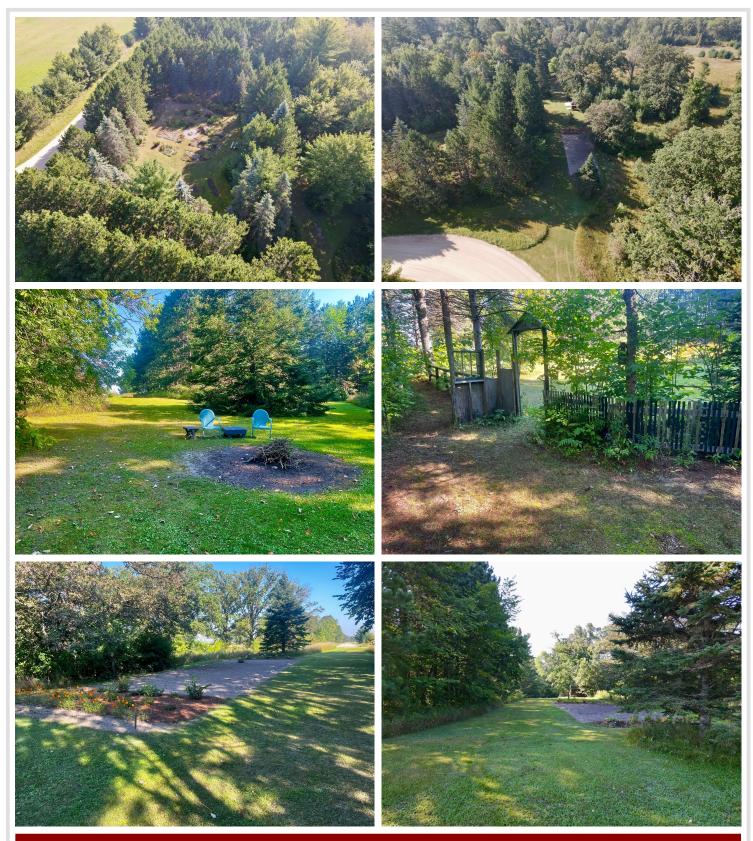

#### **Description:**

This wooded lot is directly adjacent to the Log Home listing at 51745 Warbler Drive, Bemidji. This lot has it all. It has great access off of Watercress Drive to the perfect building site. There is a natural opening surrounded by beautiful trees. It also features trails, gardens, a birch log playhouse, and a bonfire pit. The owners have taken care to encourage and protect the Minnesota native plants naturally found on the property including treats such as morels, blueberries, gooseberries, hazelnuts, and lady slippers. Welcome to the Northwoods. This is property is also located adjacent to the public boat landing on Grace Lake. Grace Lake is a real fishing sleeper. With very little fishing pressure, Grace Lake has great populations of walleye, northern pike, and crappie...and they get big. Due to its size, it is also nice for kayaking, boating, or canoeing. This location would be a great home base for all that northern Minnesota.