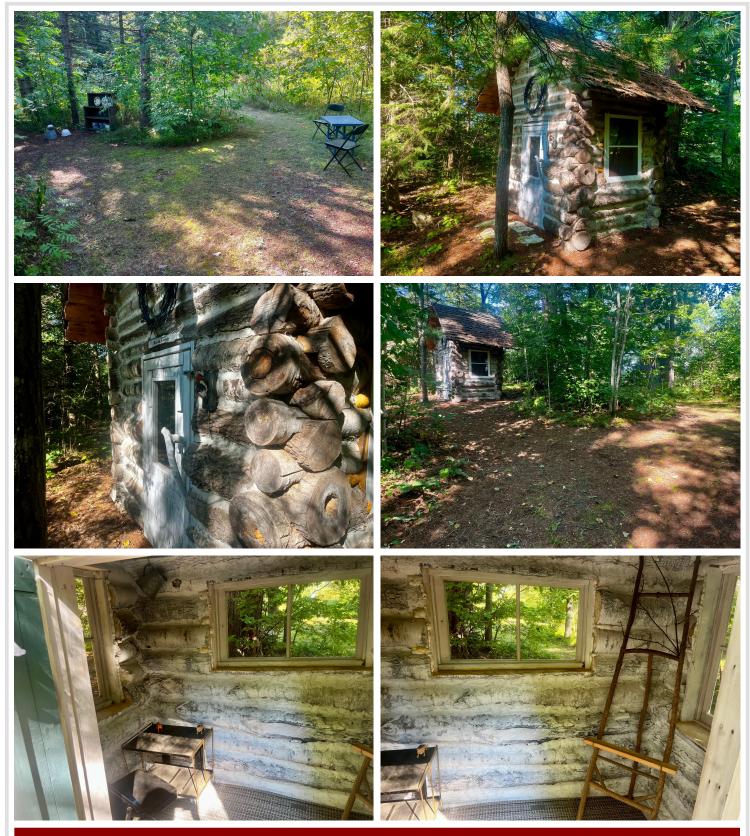

#### **Description:**

This wooded lot is directly adjacent to the Log Home listing at 51745 Warbler Drive, Bemidji. This lot has it all. It has great access off of Watercress Drive to the perfect building site. There is a natural opening surrounded by beautiful trees. It also features trails, gardens, a birch log playhouse, and a bonfire pit. The owners have taken care to encourage and protect the Minnesota native plants naturally found on the property including treats such as morels, blueberries, gooseberries, hazelnuts, and lady slippers. Welcome to the Northwoods. This is property is also located adjacent to the public boat landing on Grace Lake. Grace Lake is a real fishing sleeper. With very little fishing pressure, Grace Lake has great populations of walleye, northern pike, and crappie...and they get big. Due to its size, it is also nice for kayaking, boating, or canoeing. This location would be a great home base for all that northern Minnesota.