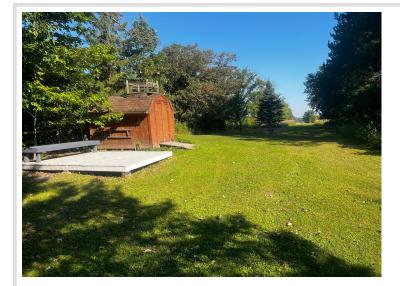

#### **Description:**

This wooded lot is directly adjacent to the Log Home listing at 51745 Warbler Drive, Bemidji. This lot has it all. It has great access off of Watercress Drive to the perfect building site. There is a natural opening surrounded by beautiful trees. It also features trails, gardens, a birch log playhouse, and a bonfire pit. The owners have taken care to encourage and protect the Minnesota native plants naturally found on the property including treats such as morels, blueberries, gooseberries, hazelnuts, and lady slippers. Welcome to the Northwoods. This is property is also located adjacent to the public boat landing on Grace Lake. Grace Lake is a real fishing sleeper. With very little fishing pressure, Grace Lake has great populations of walleye, northern pike, and crappie...and they get big. Due to its size, it is also nice for kayaking, boating, or canoeing. This location would be a great home base for all that northern Minnesota.