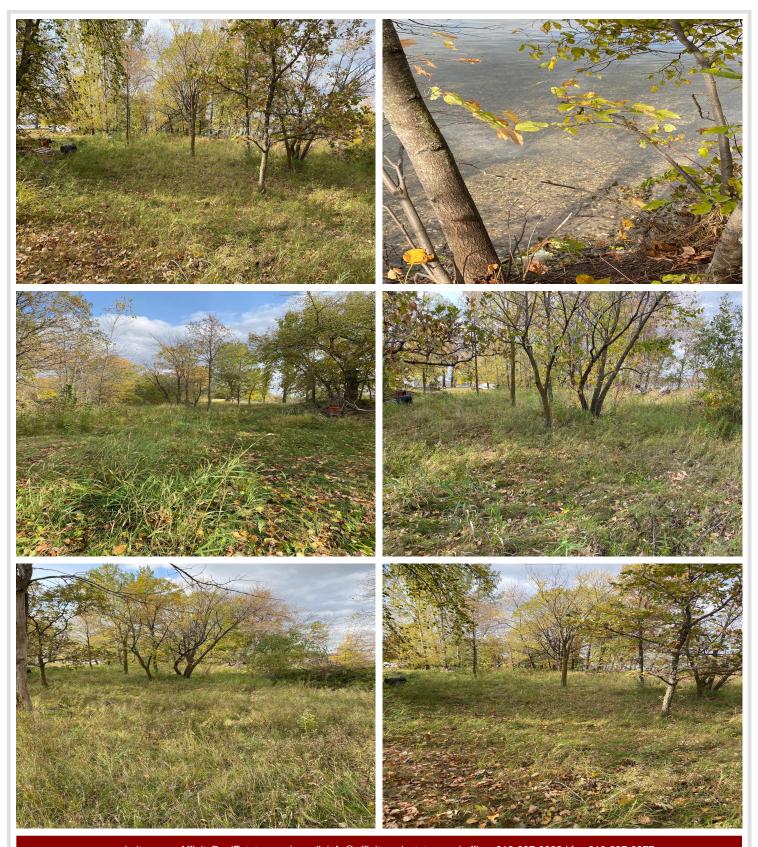

## **Description:**

One acre lot with 325 feet of shoreline on East Spirit lake! Be ready to put your dock out next summer and enjoy lake life on the clear waters of East Spirit Lake.