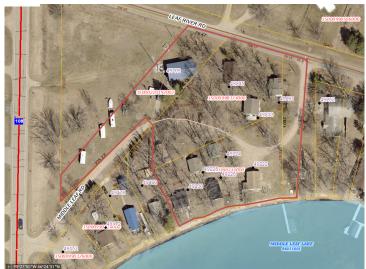

MLS 6604360 Lake Home

\$229,000

1,100 sq ft 2 bedrooms 2 baths

49215 Middle Leaf Road Henning MN 56551

Waterfront: Middle Leaf

Status: Active

## **Description:**

Lake life is calling! Are you looking for a place to enjoy a relaxing vacation lifestyle with none of the work? Get away from it all while still enjoying all the local amenities that Otter Tail County has to offer. Enjoy 265' of shared sandy lakeshore for swimming, plenty of green space, a well appointed community clubhouse and a fish cleaning room. This 2 bedroom, 2 bathroom seasonal cabin has many recent improvements including a bright and airy enclosed porch. A new well, water softener and water filter exclusive to this cabin was done in 2023. Ownership includes two shares in the Middle Leaf Lake Pleasure Grounds Association which includes a RV lot exclusively for you and your quests to use! Taxes listed are for the entire association and are included in the annual association fee. Nearby amenities include several restaurants, misc. shopping, golf courses, hardware stores, fitness centers, medical facilities, indoor waterpark and much more!

## **Additional Details:**

1968 Year Built Lot Acres 2.24 Lot Dimensions irregular School District 545 Taxes \$6,656 Taxes with Assessments (unreported) Tax Year 2024