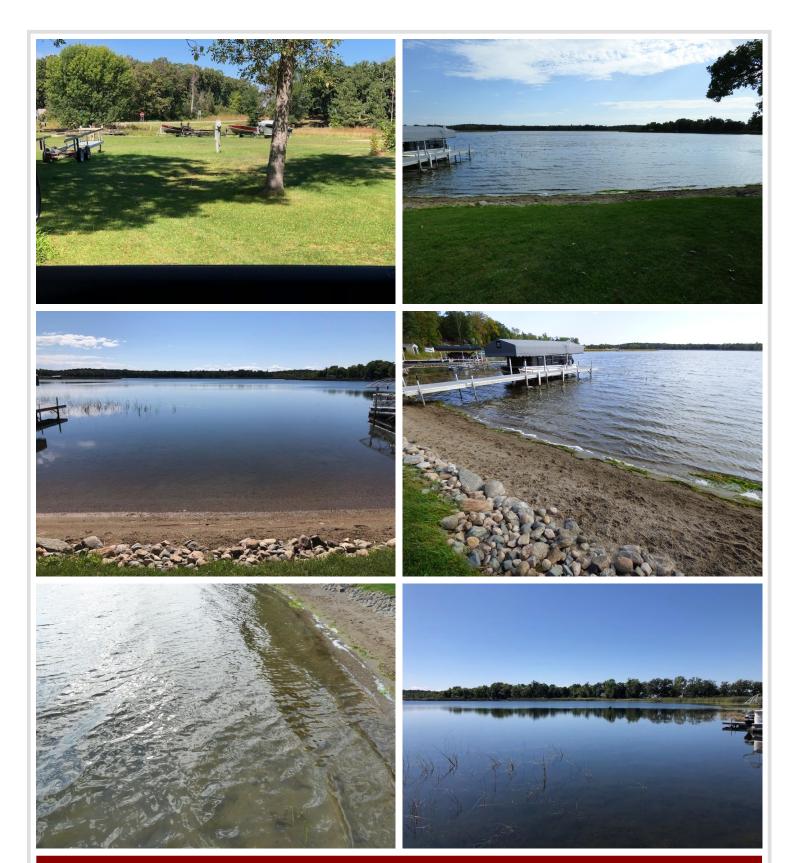

## **Description:**

Lake life is calling! Are you looking for a place to enjoy a relaxing vacation lifestyle with none of the work? Get away from it all while still enjoying all the local amenities that Otter Tail County has to offer. Enjoy 265' of shared sandy lakeshore for swimming, plenty of green space, a well appointed community clubhouse and a fish cleaning room. This 2 bedroom, 2 bathroom seasonal cabin has many recent improvements including a bright and airy enclosed porch. A new well, water softener and water filter exclusive to this cabin was done in 2023. Ownership includes two shares in the Middle Leaf Lake Pleasure Grounds Association which includes a RV lot exclusively for you and your quests to use! Taxes listed are for the entire association and are included in the annual association fee. Nearby amenities include several restaurants, misc. shopping, golf courses, hardware stores, fitness centers, medical facilities, indoor waterpark and much more!