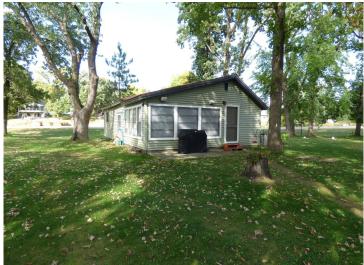

MLS 6604360 Lake Home

\$229,000

1,100 sq ft 2 bedrooms 2 baths

49215 Middle Leaf Road Henning MN 56551

Waterfront: Middle Leaf

Status: Active

## **Description:**

Lake life is calling! Are you looking for a place to enjoy a relaxing vacation lifestyle with none of the work? Get away from it all while still enjoying all the local amenities that Otter Tail County has to offer. Enjoy 265' of shared sandy lakeshore for swimming, plenty of green space, a well appointed community clubhouse and a fish cleaning room. This 2 bedroom, 2 bathroom seasonal cabin has many recent improvements including a bright and airy enclosed porch. A new well, water softener and water filter exclusive to this cabin was done in 2023. Ownership includes two shares in the Middle Leaf Lake Pleasure Grounds Association which includes a RV lot exclusively for you and your quests to use! Taxes listed are for the entire association and are included in the annual association fee. Nearby amenities include several restaurants, misc. shopping, golf courses, hardware stores, fitness centers, medical facilities, indoor waterpark and much more!