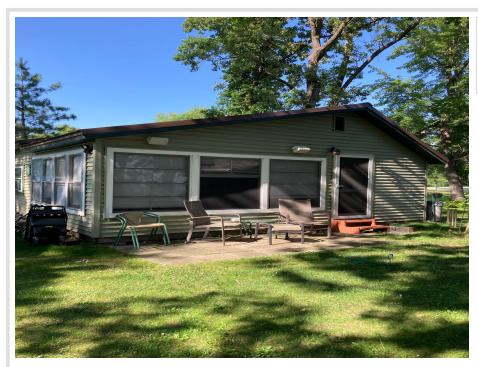

## **Description:**

Lake life is calling! Are you looking for a place to enjoy a relaxing vacation lifestyle with none of the work? Get away from it all while still enjoying all the local amenities that Otter Tail County has to offer. Enjoy 265' of shared sandy lakeshore for swimming, plenty of green space, a well appointed community clubhouse and a fish cleaning room. This 2 bedroom, 2 bathroom seasonal cabin has many recent improvements including a bright and airy enclosed porch. A new well, water softener and water filter exclusive to this cabin was done in 2023. Ownership includes two shares in the Middle Leaf Lake Pleasure Grounds Association which includes a RV lot exclusively for you and your quests to use! Taxes listed are for the entire association and are included in the annual association fee. Nearby amenities include several restaurants, misc. shopping, golf courses, hardware stores, fitness centers, medical facilities, indoor waterpark and much more!

## **Additional Details:**

1968 Year Built Lot Acres 2.24 Lot Dimensions irregular School District 545 Taxes \$6,656 Taxes with Assessments (unreported) Tax Year 2024