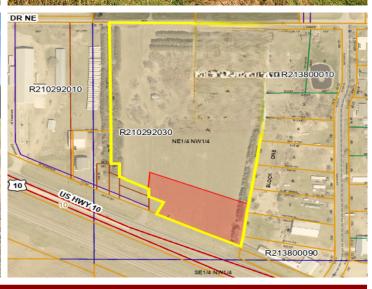

## **Additional Details:**

2 Lot Acres **TBD** Lot Dimensions School District 818 Taxes \$410 Taxes with Assessments \$410 Tax Year 2024

## **Driving Directions:**

1/4 Mile east of Verndale on north side of HWY 10

Listed By: Coldwell Banker Realty

Affinity Real Estate Inc. participates in the Regional Multiple Listing Service of Minnesota, Inc Broker Reciprocity (sm) program, allowing us to display other broker's listings on our website. All properties are subject to prior sale, change or withdrawal.