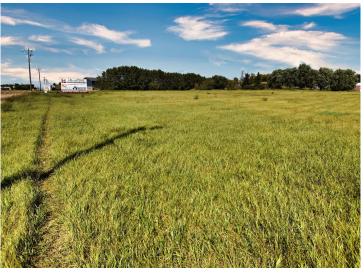

## **Description:**

Prime commercial opportunity! This 2-acre lot, situated on a major highway, offers exceptional exposure and high visibility for any business venture. Located in a growing area, the property provides ample space for development, making it ideal for retail, service industries, or office space. With easy access for both local and highway traffic, this commercial lot is perfectly positioned to attract customers and grow your business. Don't miss this rare opportunity to invest in a property with endless potential and unbeatable location! Schedule your showing today before it's too late!

## **Additional Details:**

2 Lot Acres **TBD** Lot Dimensions School District 818 Taxes \$410 Taxes with Assessments \$410 Tax Year 2024

## **Driving Directions:**

1/4 Mile east of Verndale on north side of HWY 10

Listed By: Coldwell Banker Realty

Affinity Real Estate Inc. participates in the Regional Multiple Listing Service of Minnesota, Inc Broker Reciprocity (sm) program, allowing us to display other broker's listings on our website. All properties are subject to prior sale, change or withdrawal.