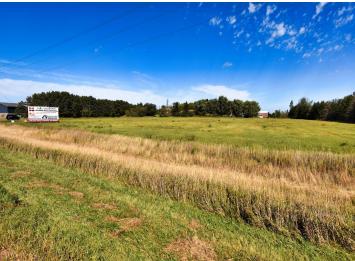

## **Description:**

Prime commercial opportunity! This 2-acre lot, situated on a major highway, offers exceptional exposure and high visibility for any business venture. Located in a growing area, the property provides ample space for development, making it ideal for retail, service industries, or office space. With easy access for both local and highway traffic, this commercial lot is perfectly positioned to attract customers and grow your business. Don't miss this rare opportunity to invest in a property with endless potential and unbeatable location! Schedule your showing today before it's too late!