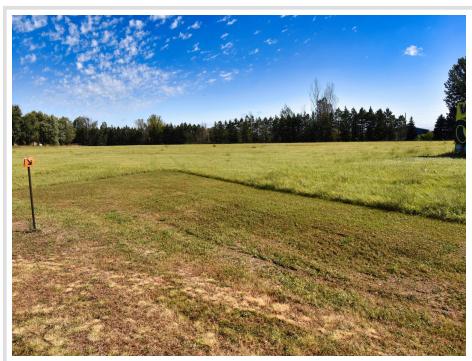

## **Description:**

Prime commercial opportunity! This 2-acre lot, situated on a major highway, offers exceptional exposure and high visibility for any business venture. Located in a growing area, the property provides ample space for development, making it ideal for retail, service industries, or office space. With easy access for both local and highway traffic, this commercial lot is perfectly positioned to attract customers and grow your business. Don't miss this rare opportunity to invest in a property with endless potential and unbeatable location! Schedule your showing today before it's too late!

## **Additional Details:**

2 Lot Acres **TBD** Lot Dimensions School District 818 Taxes \$410 Taxes with Assessments \$410 Tax Year 2024

## **Driving Directions:**

1/4 Mile east of Verndale on north side of HWY 10

Listed By: Coldwell Banker Realty

Affinity Real Estate Inc. participates in the Regional Multiple Listing Service of Minnesota, Inc Broker Reciprocity (sm) program, allowing us to display other broker's listings on our website. All properties are subject to prior sale, change or withdrawal.