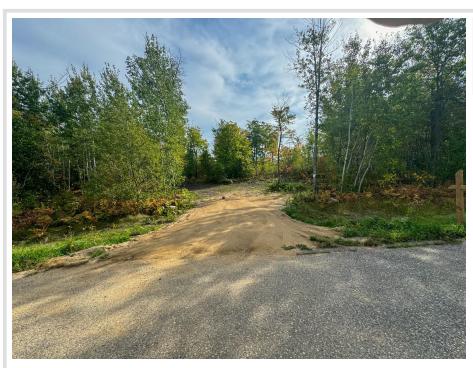

## **Description:**

Vacant Building lot in a a nice quiet neighborhood. Just outside of Bemidji. Quick trip to shopping, Schools and HWY 2. Clearing has been completed and driveway is in place.

## **Additional Details:**

Lot Acres 2.04

Lot Dimensions 220x320x450x260

School District 31
Taxes \$384
Taxes with Assessments \$384
Tax Year 2023