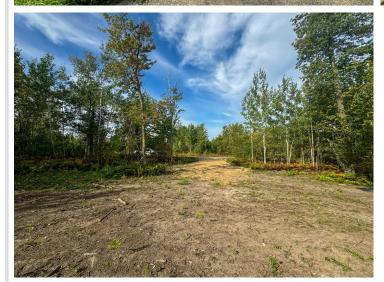

## **Description:**

Vacant Building lot in a a nice quiet neighborhood. Just outside of Bemidji. Quick trip to shopping, Schools and HWY 2. Clearing has been completed and driveway is in place.