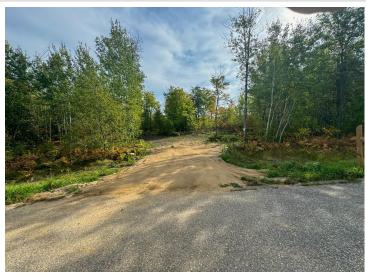

## **Description:**

Vacant Building lot in a a nice quiet neighborhood. Just outside of Bemidji. Quick trip to shopping, Schools and HWY 2. Clearing has been completed and driveway is in place.

## **Additional Details:**

Lot Acres 2.04

Lot Dimensions 220x320x450x260

School District 31
Taxes \$384
Taxes with Assessments \$384
Tax Year 2023