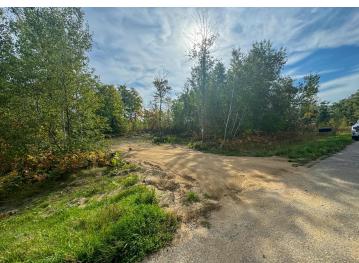

## **Description:**

Vacant Building lot in a a nice quiet neighborhood. Just outside of Bemidji. Quick trip to shopping, Schools and HWY 2. Clearing has been completed and driveway is in place.

## **Additional Details:**

Lot Acres 2.04

Lot Dimensions 220x320x450x260

School District 31
Taxes \$384
Taxes with Assessments \$384
Tax Year 2023