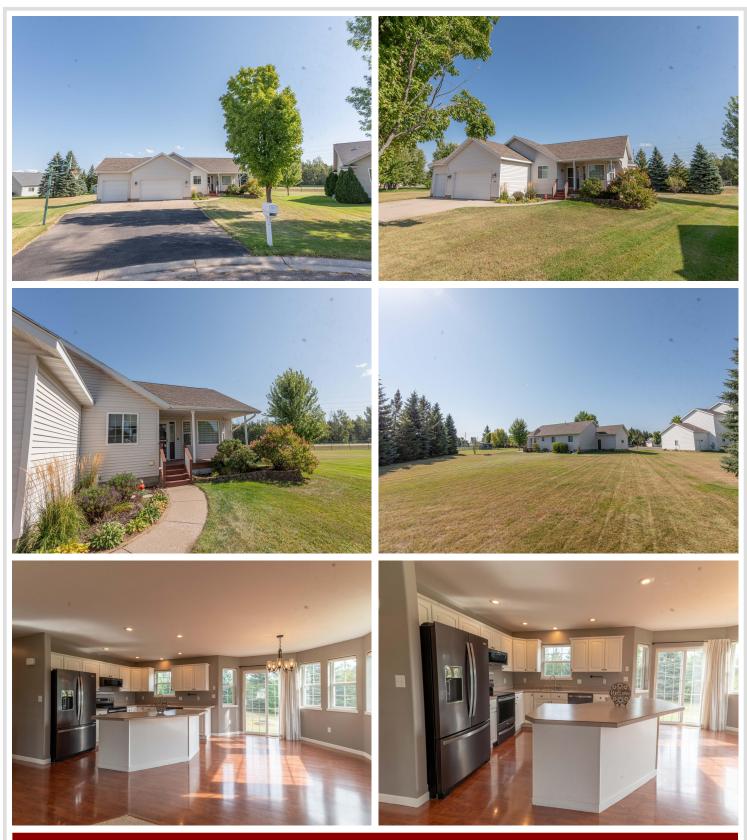

### **Description:**

Welcome to this stylish 4-bedroom home on a generous .48AC lot in the sought-after Westwind neighborhood of Perham. Bright and airy, the open-concept layout allows natural light to flow through the spacious living areas. The inviting kitchen, complete with an oversized center island, seamlessly connects to the dining and living room, creating an ideal space for entertaining and everyday relaxation. Recent updates include new windows, architectural shingles, and a Kinetico water system with reverse osmosis. The convenient laundry/mudroom is located just off the attached and finished 3-car garage. The lower level features a cozy gas fireplace complimenting a large family room & rec area, two additional bedrooms, a full bath, and ample storage. Outside, enjoy a private grilling patio, an in-ground sprinkler system, and beautiful landscaping. Situated on a quiet cul-de-sac near parks, a bike path, and a golf course, this home is move-in ready and waiting for you to enjoy!