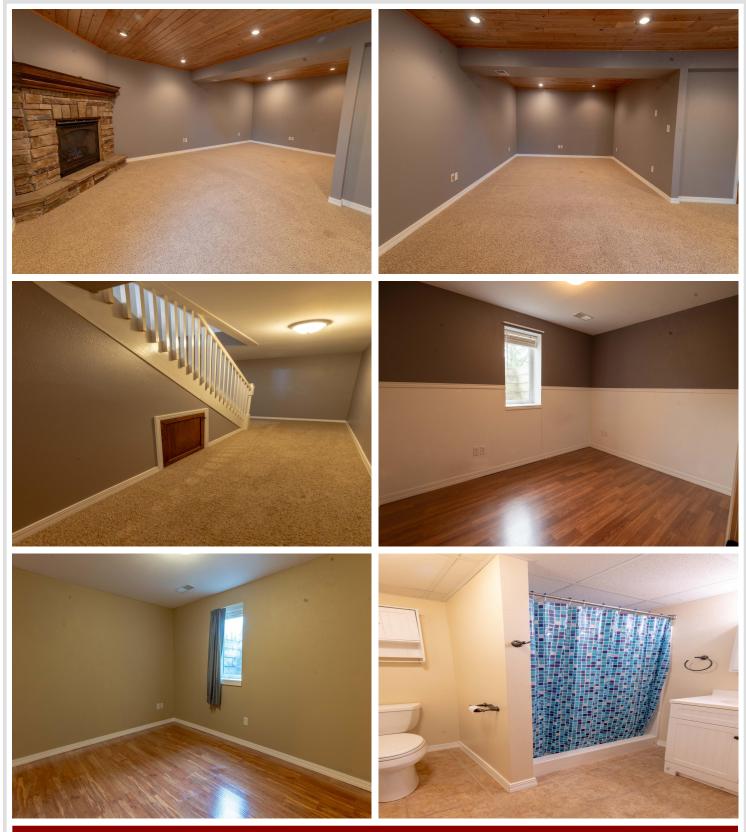

### **Description:**

Welcome to this stylish 4-bedroom home on a generous .48AC lot in the sought-after Westwind neighborhood of Perham. Bright and airy, the open-concept layout allows natural light to flow through the spacious living areas. The inviting kitchen, complete with an oversized center island, seamlessly connects to the dining and living room, creating an ideal space for entertaining and everyday relaxation. Recent updates include new windows, architectural shingles, and a Kinetico water system with reverse osmosis. The convenient laundry/mudroom is located just off the attached and finished 3-car garage. The lower level features a cozy gas fireplace complimenting a large family room & rec area, two additional bedrooms, a full bath, and ample storage. Outside, enjoy a private grilling patio, an in-ground sprinkler system, and beautiful landscaping. Situated on a quiet cul-de-sac near parks, a bike path, and a golf course, this home is move-in ready and waiting for you to enjoy!

#### Additional Features:

Basement: Block, Full Fuel: Natural Gas Garage: 3 Heat: Forced Air, Humidifier Sewer: City Sewer/Connected Water: City Water/Connected Air Conditioning: Central Air