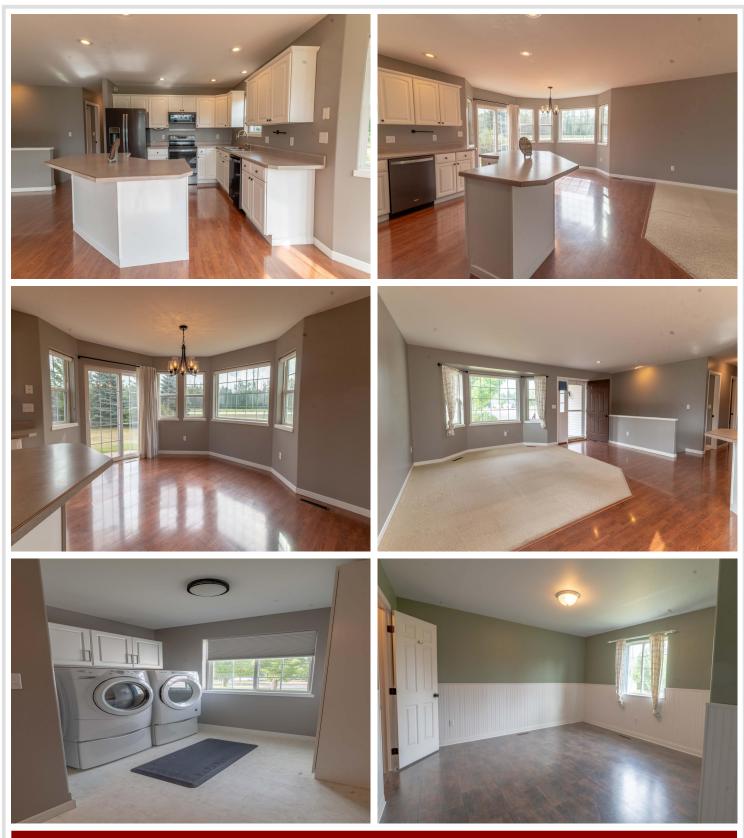

### **Description:**

Welcome to this stylish 4-bedroom home on a generous .48AC lot in the sought-after Westwind neighborhood of Perham. Bright and airy, the open-concept layout allows natural light to flow through the spacious living areas. The inviting kitchen, complete with an oversized center island, seamlessly connects to the dining and living room, creating an ideal space for entertaining and everyday relaxation. Recent updates include new windows, architectural shingles, and a Kinetico water system with reverse osmosis. The convenient laundry/mudroom is located just off the attached and finished 3-car garage. The lower level features a cozy gas fireplace complimenting a large family room & rec area, two additional bedrooms, a full bath, and ample storage. Outside, enjoy a private grilling patio, an in-ground sprinkler system, and beautiful landscaping. Situated on a quiet cul-de-sac near parks, a bike path, and a golf course, this home is move-in ready and waiting for you to enjoy!