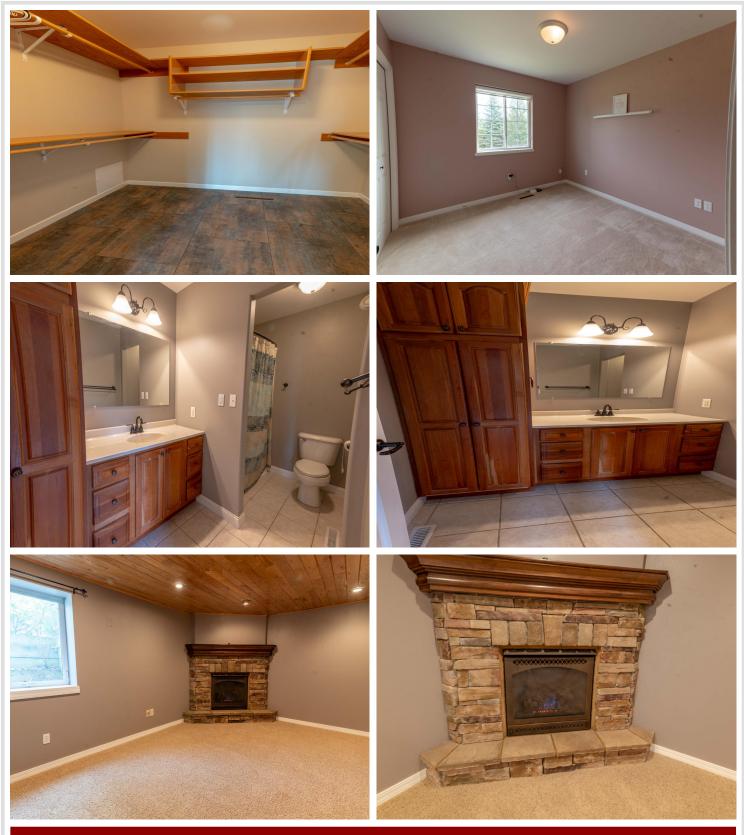

### **Description:**

Welcome to this stylish 4-bedroom home on a generous .48AC lot in the sought-after Westwind neighborhood of Perham. Bright and airy, the open-concept layout allows natural light to flow through the spacious living areas. The inviting kitchen, complete with an oversized center island, seamlessly connects to the dining and living room, creating an ideal space for entertaining and everyday relaxation. Recent updates include new windows, architectural shingles, and a Kinetico water system with reverse osmosis. The convenient laundry/mudroom is located just off the attached and finished 3-car garage. The lower level features a cozy gas fireplace complimenting a large family room & rec area, two additional bedrooms, a full bath, and ample storage. Outside, enjoy a private grilling patio, an in-ground sprinkler system, and beautiful landscaping. Situated on a quiet cul-de-sac near parks, a bike path, and a golf course, this home is move-in ready and waiting for you to enjoy!