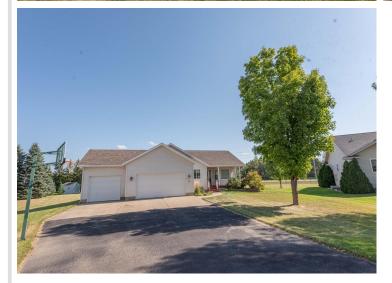

### **Description:**

Welcome to this stylish 4-bedroom home on a generous .48AC lot in the sought-after Westwind neighborhood of Perham. Bright and airy, the open-concept layout allows natural light to flow through the spacious living areas. The inviting kitchen, complete with an oversized center island, seamlessly connects to the dining and living room, creating an ideal space for entertaining and everyday relaxation. Recent updates include new windows, architectural shingles, and a Kinetico water system with reverse osmosis. The convenient laundry/mudroom is located just off the attached and finished 3-car garage. The lower level features a cozy gas fireplace complimenting a large family room & rec area, two additional bedrooms, a full bath, and ample storage. Outside, enjoy a private grilling patio, an in-ground sprinkler system, and beautiful landscaping. Situated on a quiet cul-de-sac near parks, a bike path, and a golf course, this home is move-in ready and waiting for you to enjoy!

#### Additional Details:

| Year Built             | 1998    |
|------------------------|---------|
| Lot Acres              | 0.48    |
| Lot Dimensions         | .48AC   |
| Garage Stalls          | 3       |
| School District        | 549     |
| Taxes                  | \$3,122 |
| Taxes with Assessments | \$3,122 |
| Tax Year               | 2024    |