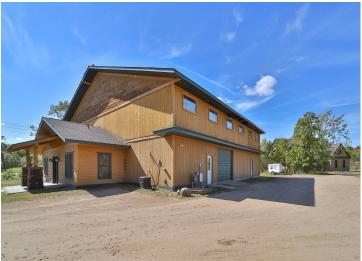

## **Description:**

Don't miss this storage / garage which is partially heated and feature an office, bath and totals 7,620 square feet in size. There is a ton of potential with the property. This is a must see.