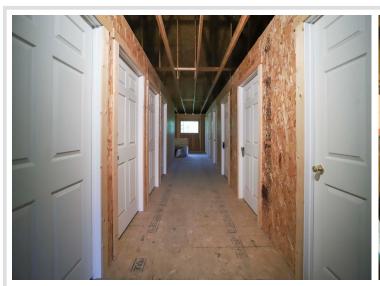

## **Description:**

Don't miss this storage / garage which is partially heated and feature an office, bath and totals 7,620 square feet in size. There is a ton of potential with the property. This is a must see.