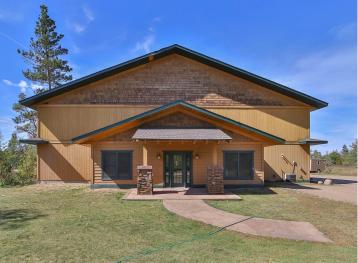

## **Description:**

Don't miss this storage / garage which is partially heated and feature an office, bath and totals 7,620 square feet in size. There is a ton of potential with the property. This is a must see.

## **Additional Details:**

Lot Acres 1.5 Lot Dimensions TBD School District 186 Taxes \$3,478 Taxes with Assessments \$3,478 Tax Year 2023