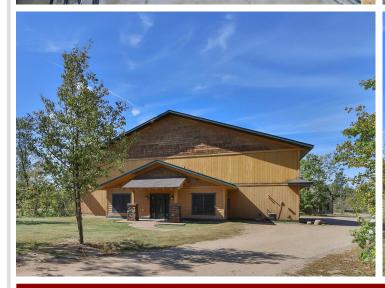

## **Description:**

Don't miss this storage / garage which is partially heated and feature an office, bath and totals 7,620 square feet in size. There is a ton of potential with the property. This is a must see.

## **Additional Details:**

Lot Acres 1.5 Lot Dimensions TBD School District 186 Taxes \$3,478 Taxes with Assessments \$3,478 Tax Year 2023