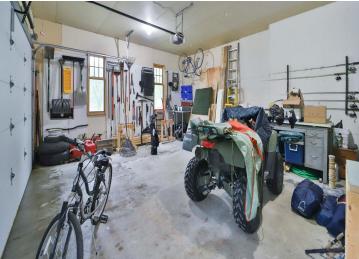

## **Description:**

Don't miss this storage / garage which is partially heated and feature an office, bath and totals 7,620 square feet in size. There is a ton of potential with the property. This is a must see.