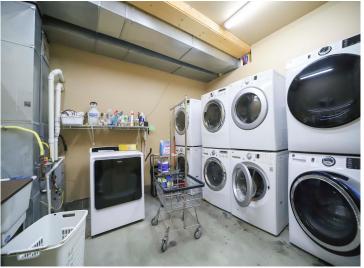

## **Description:**

Don't miss this storage / garage which is partially heated and feature an office, bath and totals 7,620 square feet in size. There is a ton of potential with the property. This is a must see.