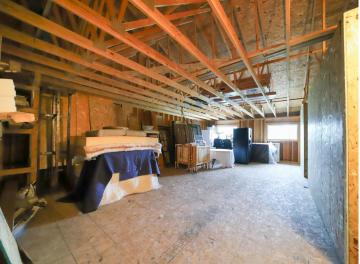

## **Description:**

Don't miss this storage / garage which is partially heated and feature an office, bath and totals 7,620 square feet in size. There is a ton of potential with the property. This is a must see.