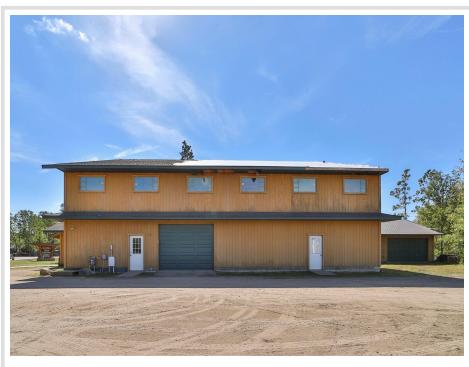

MLS 6604815 Land

\$399,900

1.5 Acres Other

**TBD Clamshell Drive** Pequot Lakes MN 56472

Status: Active

## **Description:**

Don't miss this storage / garage which is partially heated and feature an office, bath and totals 7,620 square feet in size. There is a ton of potential with the property. This is a must see.