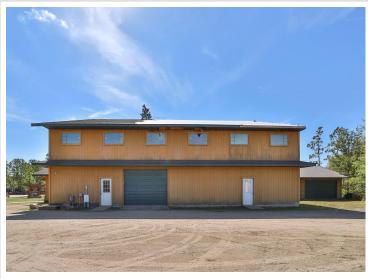

MLS 6604815 Land

\$399,900

1.5 Acres Other

**TBD Clamshell Drive** Pequot Lakes MN 56472

Status: Active

## **Description:**

Don't miss this storage / garage which is partially heated and feature an office, bath and totals 7,620 square feet in size. There is a ton of potential with the property. This is a must see.