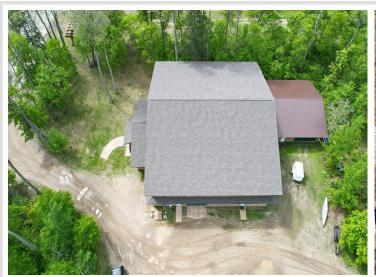

## **Description:**

Don't miss this storage / garage which is partially heated and feature an office, bath and totals 7,620 square feet in size. There is a ton of potential with the property. This is a must see.