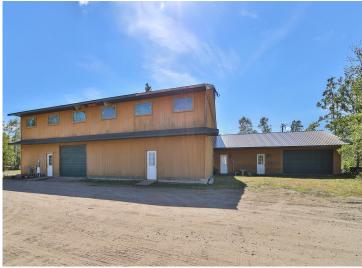

## **Description:**

Don't miss this storage / garage which is partially heated and feature an office, bath and totals 7,620 square feet in size. There is a ton of potential with the property. This is a must see.