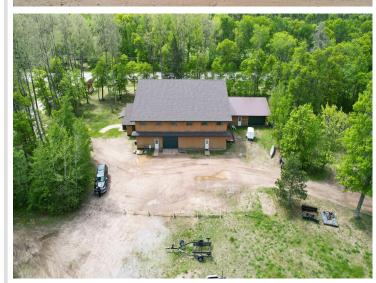

## **Description:**

Don't miss this storage / garage which is partially heated and feature an office, bath and totals 7,620 square feet in size. There is a ton of potential with the property. This is a must see.

## **Additional Details:**

Lot Acres 1.5 Lot Dimensions TBD School District 186 Taxes \$3,478 Taxes with Assessments \$3,478 Tax Year 2023