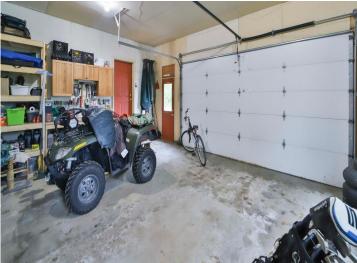

## **Description:**

Don't miss this storage / garage which is partially heated and feature an office, bath and totals 7,620 square feet in size. There is a ton of potential with the property. This is a must see.