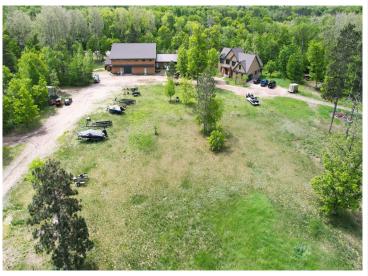

## **Description:**

Don't miss this storage / garage which is partially heated and feature an office, bath and totals 7,620 square feet in size. There is a ton of potential with the property. This is a must see.

## **Additional Details:**

Lot Acres 1.5 Lot Dimensions TBD School District 186 Taxes \$3,478 Taxes with Assessments \$3,478 Tax Year 2023