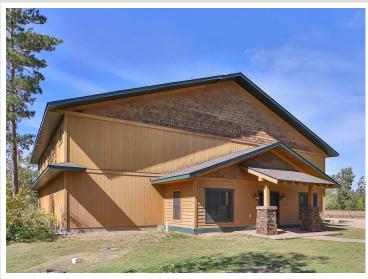

## **Description:**

Don't miss this storage / garage which is partially heated and feature an office, bath and totals 7,620 square feet in size. There is a ton of potential with the property. This is a must see.

## **Additional Details:**

Lot Acres 1.5 Lot Dimensions TBD School District 186 Taxes \$3,478 Taxes with Assessments \$3,478 Tax Year 2023