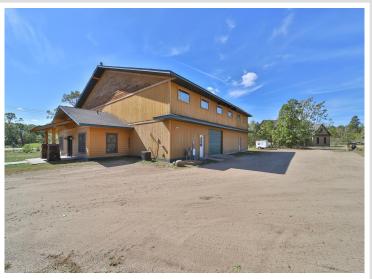

## **Description:**

Don't miss this storage / garage which is partially heated and feature an office, bath and totals 7,620 square feet in size. There is a ton of potential with the property. This is a must see.

## **Additional Details:**

Lot Acres 1.5 Lot Dimensions TBD School District 186 Taxes \$3,478 Taxes with Assessments \$3,478 Tax Year 2023