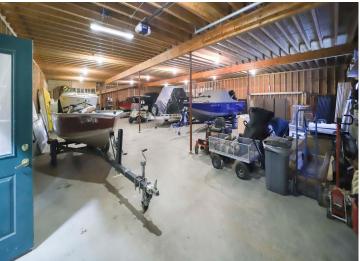

## **Description:**

Don't miss this storage / garage which is partially heated and feature an office, bath and totals 7,620 square feet in size. There is a ton of potential with the property. This is a must see.