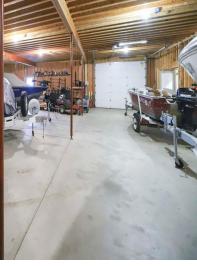

## **Description:**

Don't miss this storage / garage which is partially heated and feature an office, bath and totals 7,620 square feet in size. There is a ton of potential with the property. This is a must see.