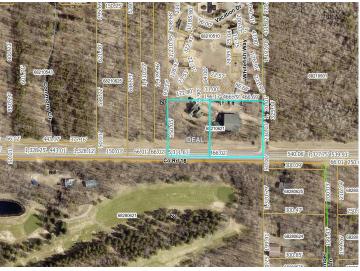

## **Additional Details:**

Lot Acres 1.5 Lot Dimensions TBD School District 186 Taxes \$3,478 Taxes with Assessments \$3,478 Tax Year 2023

## **Driving Directions:**

From Crosslake - South on #66 to West on #103 to North on #39 to West on #16 to Right on S Clamshell Drive, to home on Left.

Listed By: eXp Realty

Affinity Real Estate Inc. participates in the Regional Multiple Listing Service of Minnesota, Inc Broker Reciprocity (sm) program, allowing us to display other broker's listings on our website. All properties are subject to prior sale, change or withdrawal.