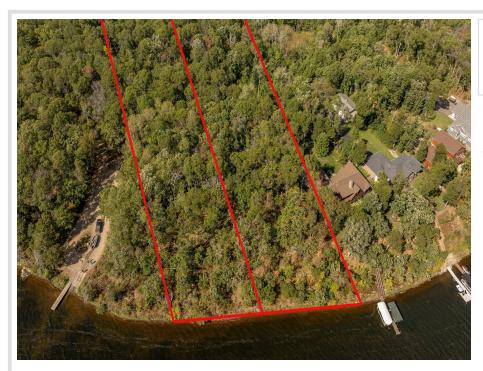

## **Description:**

Build your dream cabin in the woods! East facing lot for fantastic sunrises on beautiful Upper Hay Lake. Conveniently located just north of the public boat launch and just down the road from Jenkins - the "Gateway to the Whitefish Chain". Looking for more land? A second, adjoining lot is also available - be sure to check out MLS 6604941!

## **Additional Details:**

Lot Acres 1.94

Lot Dimensions 100x826x100x862

School District 186
Taxes \$974
Taxes with Assessments \$974
Tax Year 2024