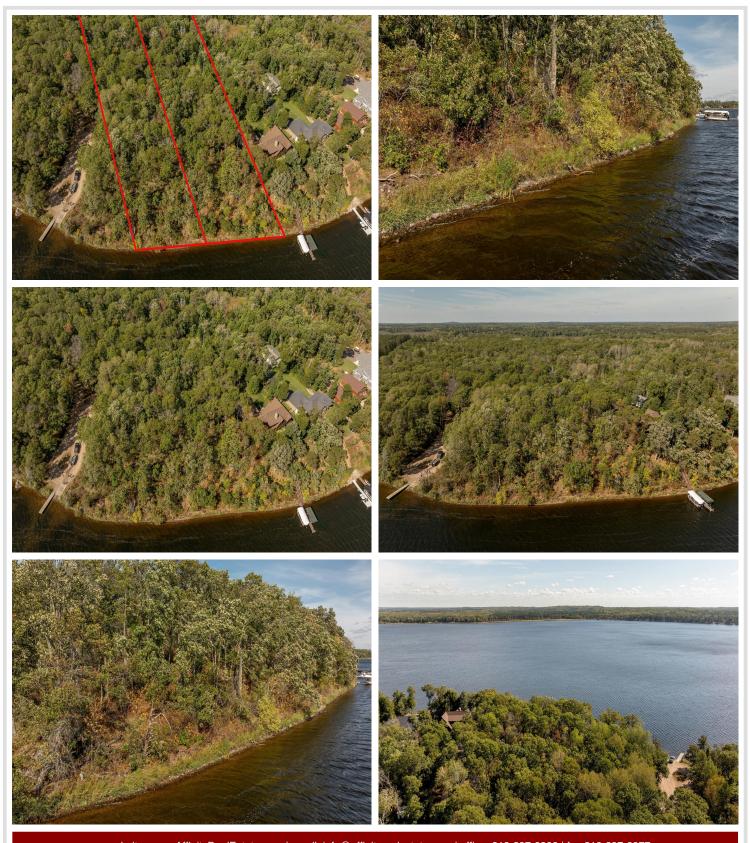

## **Description:**

Build your dream cabin in the woods! East facing lot for fantastic sunrises on beautiful Upper Hay Lake. Conveniently located just north of the public boat launch and just down the road from Jenkins - the "Gateway to the Whitefish Chain". Looking for more land? A second, adjoining lot is also available - be sure to check out MLS 6604941!

## **Additional Details:**

Lot Acres 1.94

Lot Dimensions 100x826x100x862

School District 186
Taxes \$974
Taxes with Assessments \$974
Tax Year 2024