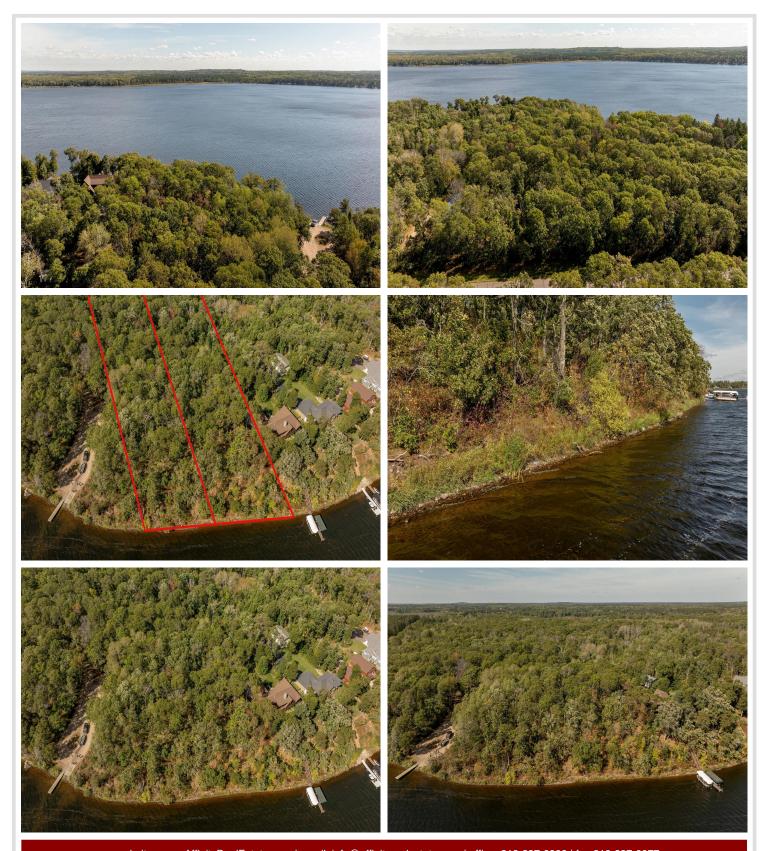

## **Description:**

Build your dream cabin in the woods! East facing lot for fantastic sunrises on beautiful Upper Hay Lake. Conveniently located just north of the public boat launch and just down the road from Jenkins - the "Gateway to the Whitefish Chain". Looking for more land? A second, adjoining lot is also available - be sure to check out MLS 6604928!

## **Additional Details:**

Lot Acres1.86Lot Dimensions100 x 230School District186Taxes\$974Taxes with Assessments\$974Tax Year2024