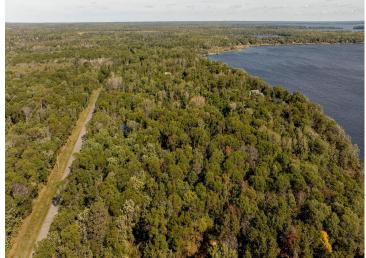

## **Description:**

Build your dream cabin in the woods! East facing lot for fantastic sunrises on beautiful Upper Hay Lake. Conveniently located just north of the public boat launch and just down the road from Jenkins - the "Gateway to the Whitefish Chain". Looking for more land? A second, adjoining lot is also available - be sure to check out MLS 6604928!

## **Additional Details:**

Lot Acres1.86Lot Dimensions100 x 230School District186Taxes\$974Taxes with Assessments\$974Tax Year2024