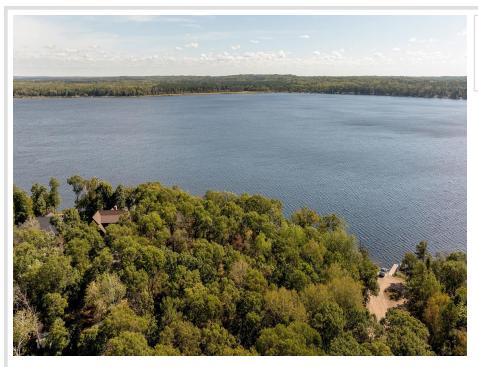

## **Description:**

Build your dream cabin in the woods! East facing lot for fantastic sunrises on beautiful Upper Hay Lake. Conveniently located just north of the public boat launch and just down the road from Jenkins - the "Gateway to the Whitefish Chain". Looking for more land? A second, adjoining lot is also available - be sure to check out MLS 6604928!

## **Additional Details:**

Lot Acres1.86Lot Dimensions100 x 230School District186Taxes\$974Taxes with Assessments\$974Tax Year2024