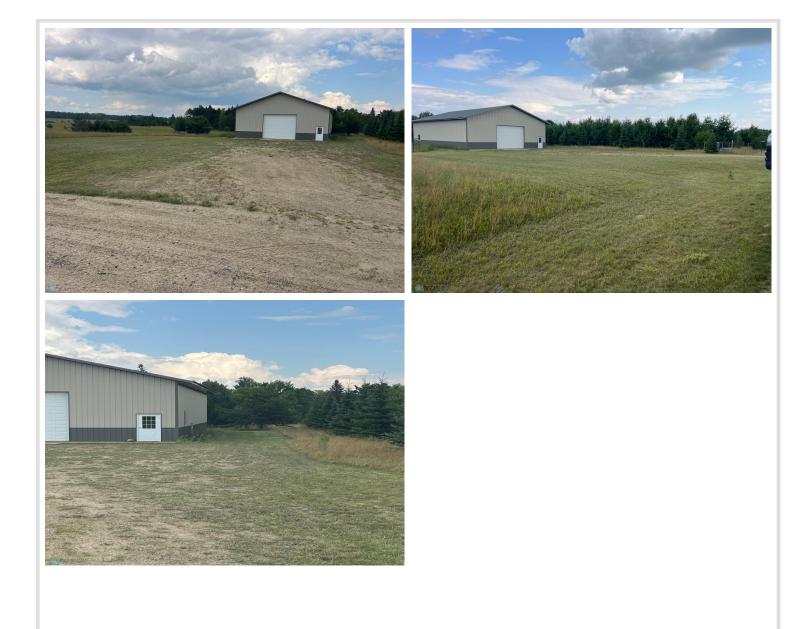

### **Description:**

45x72 Storage Shop on 2.25 acres. Shop has concrete floor, electrical, metal siding & roof, skylight for the ridge cap and is close to Big Sand, Boulder, Potato and Fish Hook. Call your favorite realtor for a showing today!