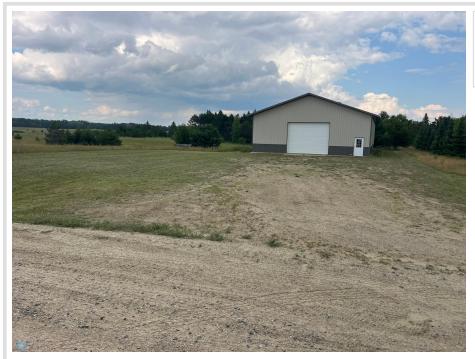

### **Description:**

45x72 Storage Shop on 2.25 acres. Shop has concrete floor, electrical, metal siding & roof, skylight for the ridge cap and is close to Big Sand, Boulder, Potato and Fish Hook. Call your favorite realtor for a showing today!