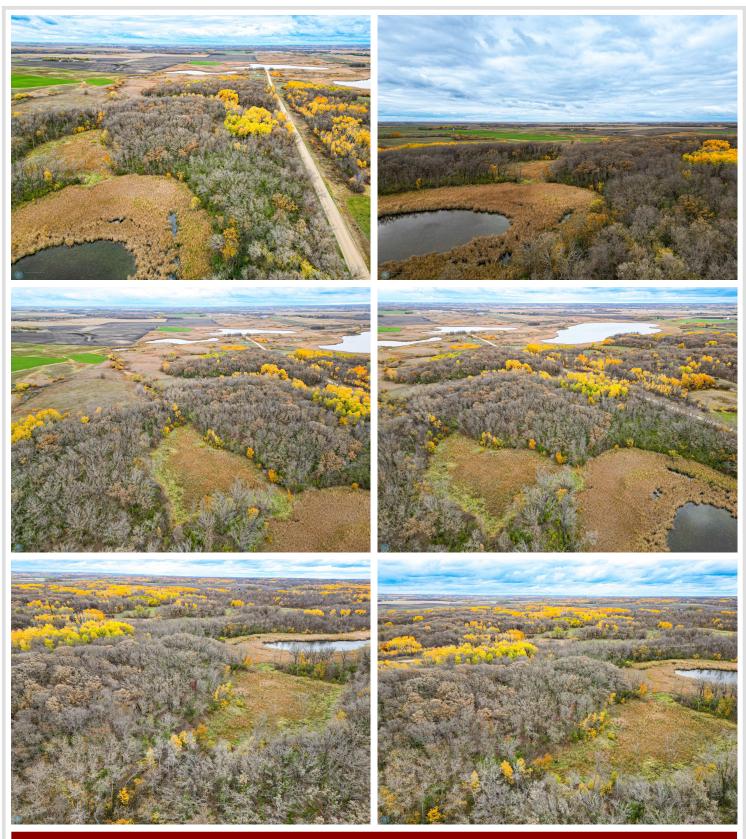

### **Description:**

Here's your opportunity to own 40 acres of prime hunting land consisting of heavy brush, wooded, wetland and pasture. Housing a variety of wildlife from whitetail deer, grouse and more.