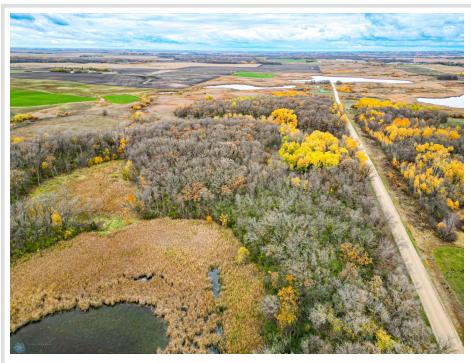

### **Description:**

Here's your opportunity to own 40 acres of prime hunting land consisting of heavy brush, wooded, wetland and pasture. Housing a variety of wildlife from whitetail deer, grouse and more.

#### **Driving Directions:**

Take highway 200 west out of Mahnomen, take a right on 230th ave down the road on the west side.

Listed By: eXp Realty (3523 FGO)

Affinity Real Estate Inc. participates in the Regional Multiple Listing Service of Minnesota, Inc Broker Reciprocity (sm) program, allowing us to display other broker's listings on our website. All properties are subject to prior sale, change or withdrawal.