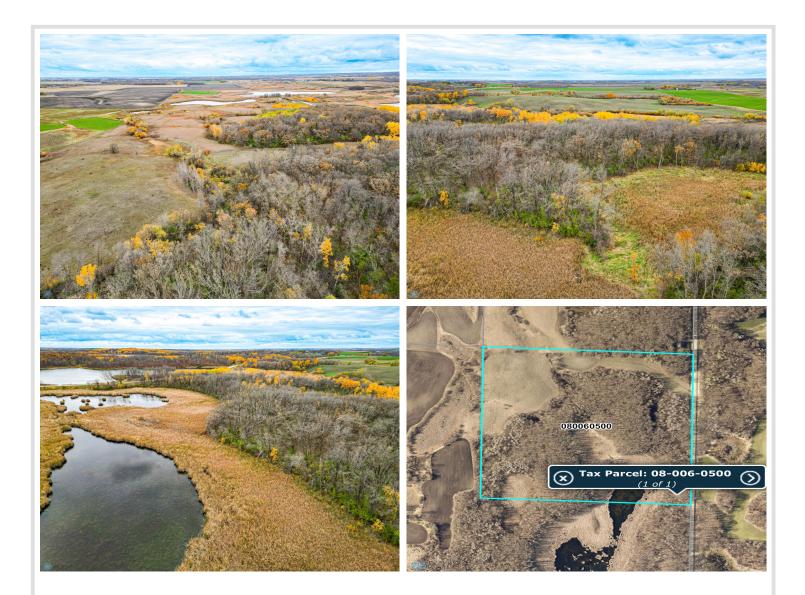

#### Additional Details:

| Lot Acres              | 40        |
|------------------------|-----------|
| Lot Dimensions         | 1320x1320 |
| School District        | 432       |
| Taxes                  | \$478     |
| Taxes with Assessments | \$478     |
| Tax Year               | 2024      |