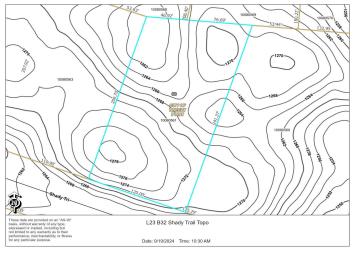

MLS 6605236 Land

\$16,000

0.62 Acres Raw Land

L23 B32 Shady Trail Breezy Point MN 56472

Status: Active

## **Additional Details:**

0.62 Lot Acres

Lot Dimensions 120'x241'x123'x209'

School District 186 Taxes \$62 Taxes with Assessments \$62 Tax Year 2024

## **Driving Directions:**

From the gates of Breezy Point Resort go North on CR11 to Lt on Ski Chalet Dr to Rt on Four Seasons Place - Lt on Shady Trl to For Sale sign on Rt

Listed By: Edina Realty, Inc.