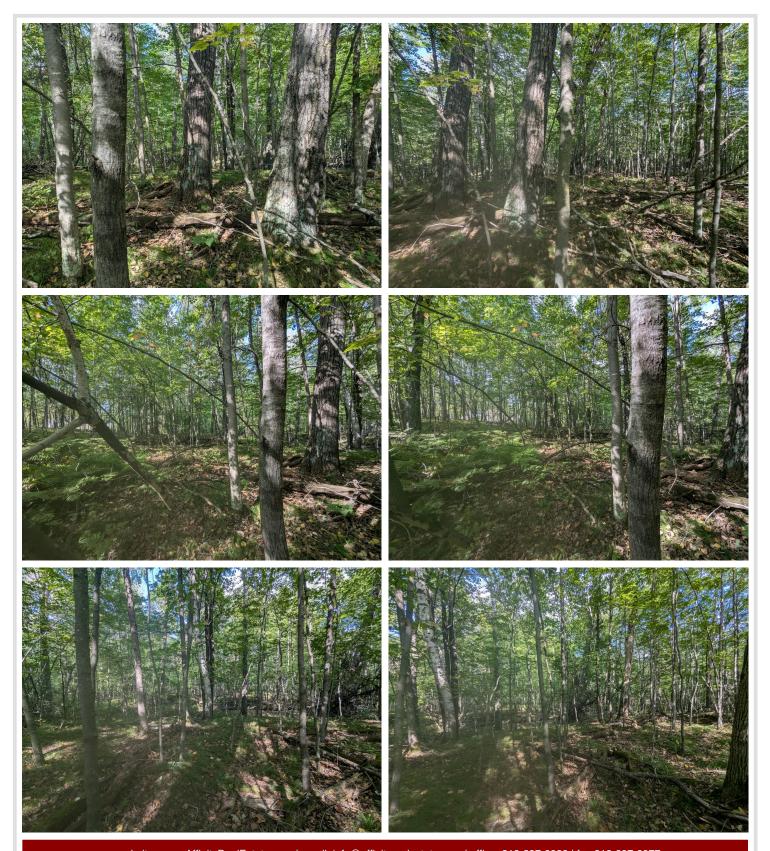

## **Description:**

Located in a quiet neighborhood, a nicely wooded .62 acre Lot a short golf cart ride to Breezy Point Resort. Ready for your dream home or get away cabin to be built. Situated in Pequot Lakes school district. Close to championship golf courses, many public accesses to surrounding lakes, public sand beach, playground, fine dining and great shopping. Come take a look.

## **Additional Details:**

0.62 Lot Acres

Lot Dimensions 120'x241'x123'x209'

School District 186 Taxes \$62 Taxes with Assessments \$62 Tax Year 2024