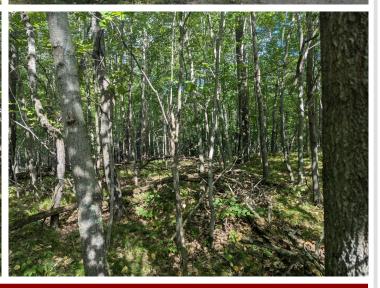

## **Description:**

Located in a quiet neighborhood, a nicely wooded .62 acre Lot a short golf cart ride to Breezy Point Resort. Ready for your dream home or get away cabin to be built. Situated in Pequot Lakes school district. Close to championship golf courses, many public accesses to surrounding lakes, public sand beach, playground, fine dining and great shopping. Come take a look.

## **Additional Details:**

0.62 Lot Acres

Lot Dimensions 120'x241'x123'x209'

School District 186 Taxes \$62 Taxes with Assessments \$62 Tax Year 2024