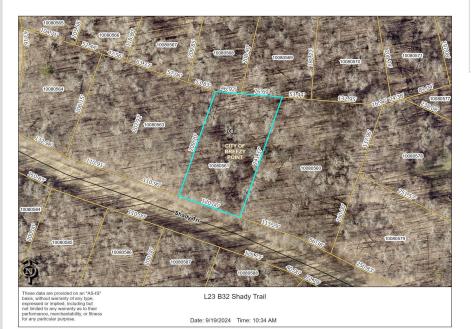

MLS 6605236 Land

\$16,000

0.62 Acres Raw Land

L23 B32 Shady Trail Breezy Point MN 56472

Status: Active

## **Additional Details:**

0.62 Lot Acres

Lot Dimensions 120'x241'x123'x209'

School District 186 Taxes \$62 Taxes with Assessments \$62 Tax Year 2024

## **Driving Directions:**

From the gates of Breezy Point Resort go North on CR11 to Lt on Ski Chalet Dr to Rt on Four Seasons Place - Lt on Shady Trl to For Sale sign on Rt

Listed By: Edina Realty, Inc.