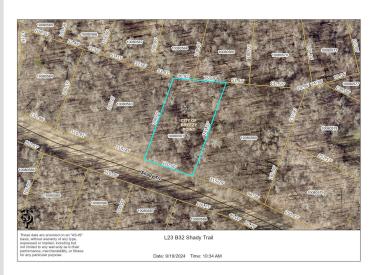

MLS 6605236 Land

\$16,000

0.62 Acres Raw Land

L23 B32 Shady Trail Breezy Point MN 56472

Status: Active

## **Additional Details:**

0.62 Lot Acres

Lot Dimensions 120'x241'x123'x209'

School District 186 Taxes \$62 Taxes with Assessments \$62 Tax Year 2024

## **Driving Directions:**

From the gates of Breezy Point Resort go North on CR11 to Lt on Ski Chalet Dr to Rt on Four Seasons Place - Lt on Shady Trl to For Sale sign on Rt

Listed By: Edina Realty, Inc.