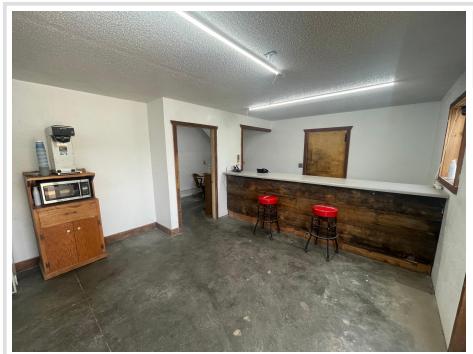

## **Description:**

Located on 1/4 mile of frontage rd, this exceptional commercial property available for lease, offering a generous 3,000 square feet(plus 800 sq ft of upper storage) of versatile space perfect for a range of businesses. With impressive 16-foot ceilings, the interior provides ample room for storage, manufacturing, or other dynamic ventures. The added convenience of a 14x14 overhead door ensures effortless loading and unloading of goods or equipment. Situated on a sprawl 5 acre lot, the property offers ample outdoor space for additional storage, parking, or potential expansion. With of 18 acres available for use opens up limitless possibilities for those seeking to maximize their business's potential in this prime location. With its adaptable layout and prime acreage, this commercial property presents an unparalleled opportunity for businesses to thrive and flourish.