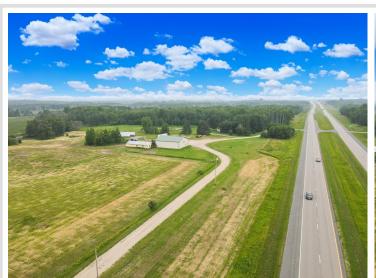

## **Description:**

Located on 1/4 mile of frontage rd, this exceptional commercial property available for lease, offering a generous 3,000 square feet(plus 800 sq ft of upper storage) of versatile space perfect for a range of businesses. With impressive 16-foot ceilings, the interior provides ample room for storage, manufacturing, or other dynamic ventures. The added convenience of a 14x14 overhead door ensures effortless loading and unloading of goods or equipment. Situated on a sprawl 5 acre lot, the property offers ample outdoor space for additional storage, parking, or potential expansion. With of 18 acres available for use opens up limitless possibilities for those seeking to maximize their business's potential in this prime location. With its adaptable layout and prime acreage, this commercial property presents an unparalleled opportunity for businesses to thrive and flourish.

## **Driving Directions:**

Between Bagley and Shevlin located on Hwy to with its own frontage road

Listed By: Andy Williams Realty Group, LLC

Affinity Real Estate Inc. participates in the Regional Multiple Listing Service of Minnesota, Inc Broker Reciprocity (sm) program, allowing us to display other broker's listings on our website. All properties are subject to prior sale, change or withdrawal.