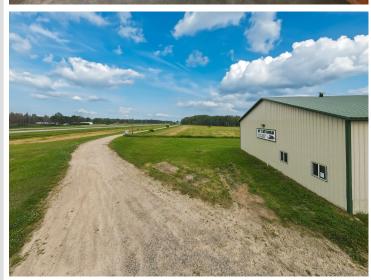

## **Description:**

Located on 1/4 mile of frontage rd, this exceptional commercial property available for lease, offering a generous 3,000 square feet(plus 800 sq ft of upper storage) of versatile space perfect for a range of businesses. With impressive 16-foot ceilings, the interior provides ample room for storage, manufacturing, or other dynamic ventures. The added convenience of a 14x14 overhead door ensures effortless loading and unloading of goods or equipment. Situated on a sprawl 5 acre lot, the property offers ample outdoor space for additional storage, parking, or potential expansion. With of 18 acres available for use opens up limitless possibilities for those seeking to maximize their business's potential in this prime location. With its adaptable layout and prime acreage, this commercial property presents an unparalleled opportunity for businesses to thrive and flourish.

## **Driving Directions:**

Between Bagley and Shevlin located on Hwy to with its own frontage road

Listed By: Andy Williams Realty Group, LLC

Affinity Real Estate Inc. participates in the Regional Multiple Listing Service of Minnesota, Inc Broker Reciprocity (sm) program, allowing us to display other broker's listings on our website. All properties are subject to prior sale, change or withdrawal.