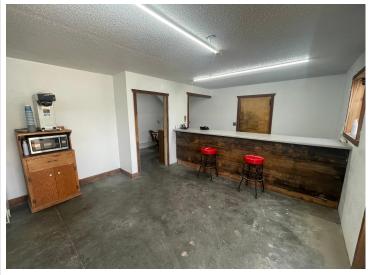

## **Description:**

Located on 1/4 mile of frontage rd, this exceptional commercial property available for lease, offering a generous 3,000 square feet(plus 800 sq ft of upper storage) of versatile space perfect for a range of businesses. With impressive 16-foot ceilings, the interior provides ample room for storage, manufacturing, or other dynamic ventures. The added convenience of a 14x14 overhead door ensures effortless loading and unloading of goods or equipment. Situated on a sprawl 5 acre lot, the property offers ample outdoor space for additional storage, parking, or potential expansion. With of 18 acres available for use opens up limitless possibilities for those seeking to maximize their business's potential in this prime location. With its adaptable layout and prime acreage, this commercial property presents an unparalleled opportunity for businesses to thrive and flourish.