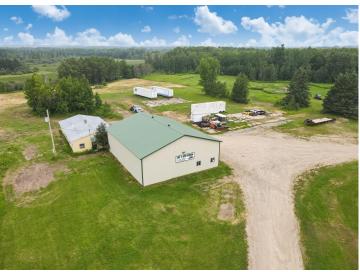

## **Description:**

Located on 1/4 mile of frontage rd, this exceptional commercial property available for lease, offering a generous 3,000 square feet(plus 800 sq ft of upper storage) of versatile space perfect for a range of businesses. With impressive 16-foot ceilings, the interior provides ample room for storage, manufacturing, or other dynamic ventures. The added convenience of a 14x14 overhead door ensures effortless loading and unloading of goods or equipment. Situated on a sprawl 5 acre lot, the property offers ample outdoor space for additional storage, parking, or potential expansion. With of 18 acres available for use opens up limitless possibilities for those seeking to maximize their business's potential in this prime location. With its adaptable layout and prime acreage, this commercial property presents an unparalleled opportunity for businesses to thrive and flourish.

## **Additional Details:**

Year Built 1998
Lot Acres 18.9
Lot Dimensions 466x466

Garage Stalls 3
School District 2311
Taxes \$591
Taxes with Assessments \$608
Tax Year 2023