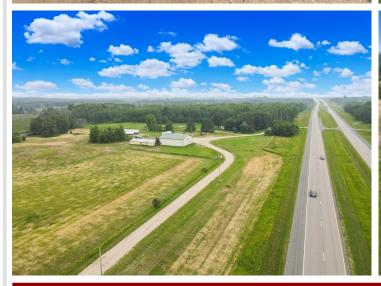

## **Description:**

Located on 1/4 mile of frontage rd, this exceptional commercial property available for lease, offering a generous 3,000 square feet(plus 800 sq ft of upper storage) of versatile space perfect for a range of businesses. With impressive 16-foot ceilings, the interior provides ample room for storage, manufacturing, or other dynamic ventures. The added convenience of a 14x14 overhead door ensures effortless loading and unloading of goods or equipment. Situated on a sprawl 5 acre lot, the property offers ample outdoor space for additional storage, parking, or potential expansion. With of 18 acres available for use opens up limitless possibilities for those seeking to maximize their business's potential in this prime location. With its adaptable layout and prime acreage, this commercial property presents an unparalleled opportunity for businesses to thrive and flourish.

## **Driving Directions:**

Between Bagley and Shevlin located on Hwy to with its own frontage road

Listed By: Andy Williams Realty Group, LLC

Affinity Real Estate Inc. participates in the Regional Multiple Listing Service of Minnesota, Inc Broker Reciprocity (sm) program, allowing us to display other broker's listings on our website. All properties are subject to prior sale, change or withdrawal.