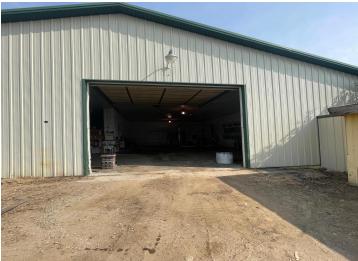

## **Description:**

Located on 1/4 mile of frontage rd, this exceptional commercial property available for lease, offering a generous 3,000 square feet(plus 800 sq ft of upper storage) of versatile space perfect for a range of businesses. With impressive 16-foot ceilings, the interior provides ample room for storage, manufacturing, or other dynamic ventures. The added convenience of a 14x14 overhead door ensures effortless loading and unloading of goods or equipment. Situated on a sprawl 5 acre lot, the property offers ample outdoor space for additional storage, parking, or potential expansion. With of 18 acres available for use opens up limitless possibilities for those seeking to maximize their business's potential in this prime location. With its adaptable layout and prime acreage, this commercial property presents an unparalleled opportunity for businesses to thrive and flourish.