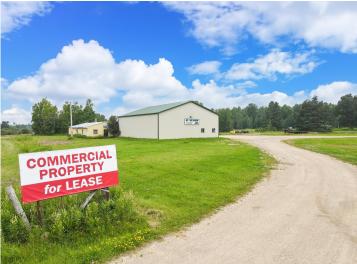

MLS 6605506 Commercial

\$6,500

23559 US 2 Shevlin MN 56676

Status: Active

## **Description:**

Located on 1/4 mile of frontage rd, this exceptional commercial property available for lease, offering a generous 3,000 square feet(plus 800 sq ft of upper storage) of versatile space perfect for a range of businesses. With impressive 16-foot ceilings, the interior provides ample room for storage, manufacturing, or other dynamic ventures. The added convenience of a 14x14 overhead door ensures effortless loading and unloading of goods or equipment. Situated on a sprawl 5 acre lot, the property offers ample outdoor space for additional storage, parking, or potential expansion. With of 18 acres available for use opens up limitless possibilities for those seeking to maximize their business's potential in this prime location. With its adaptable layout and prime acreage, this commercial property presents an unparalleled opportunity for businesses to thrive and flourish.