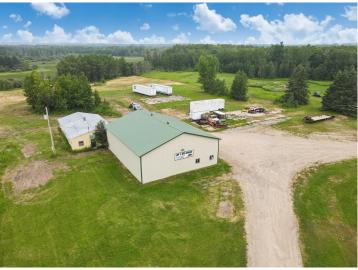

## **Description:**

Located on 1/4 mile of frontage rd, this exceptional commercial property available for lease, offering a generous 3,000 square feet(plus 800 sq ft of upper storage) of versatile space perfect for a range of businesses. With impressive 16-foot ceilings, the interior provides ample room for storage, manufacturing, or other dynamic ventures. The added convenience of a 14x14 overhead door ensures effortless loading and unloading of goods or equipment. Situated on a sprawl 5 acre lot, the property offers ample outdoor space for additional storage, parking, or potential expansion. With of 18 acres available for use opens up limitless possibilities for those seeking to maximize their business's potential in this prime location. With its adaptable layout and prime acreage, this commercial property presents an unparalleled opportunity for businesses to thrive and flourish.

## **Additional Details:**

Year Built 1998
Lot Acres 18.9
Lot Dimensions 466x466

Garage Stalls 3
School District 2311
Taxes \$591
Taxes with Assessments \$608
Tax Year 2023