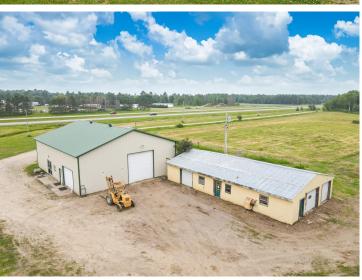

## **Description:**

Located on 1/4 mile of frontage rd, this exceptional commercial property available for lease, offering a generous 3,000 square feet(plus 800 sq ft of upper storage) of versatile space perfect for a range of businesses. With impressive 16-foot ceilings, the interior provides ample room for storage, manufacturing, or other dynamic ventures. The added convenience of a 14x14 overhead door ensures effortless loading and unloading of goods or equipment. Situated on a sprawl 5 acre lot, the property offers ample outdoor space for additional storage, parking, or potential expansion. With of 18 acres available for use opens up limitless possibilities for those seeking to maximize their business's potential in this prime location. With its adaptable layout and prime acreage, this commercial property presents an unparalleled opportunity for businesses to thrive and flourish.

## **Additional Details:**

Year Built 1998
Lot Acres 18.9
Lot Dimensions 466x466

Garage Stalls 3
School District 2311
Taxes \$591
Taxes with Assessments \$608
Tax Year 2023