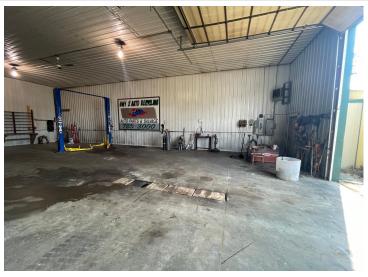

## **Description:**

Located on 1/4 mile of frontage rd, this exceptional commercial property available for lease, offering a generous 3,000 square feet(plus 800 sq ft of upper storage) of versatile space perfect for a range of businesses. With impressive 16-foot ceilings, the interior provides ample room for storage, manufacturing, or other dynamic ventures. The added convenience of a 14x14 overhead door ensures effortless loading and unloading of goods or equipment. Situated on a sprawl 5 acre lot, the property offers ample outdoor space for additional storage, parking, or potential expansion. With of 18 acres available for use opens up limitless possibilities for those seeking to maximize their business's potential in this prime location. With its adaptable layout and prime acreage, this commercial property presents an unparalleled opportunity for businesses to thrive and flourish.