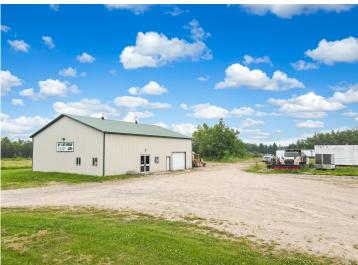

## **Description:**

Located on 1/4 mile of frontage rd, this exceptional commercial property available for lease, offering a generous 3,000 square feet(plus 800 sq ft of upper storage) of versatile space perfect for a range of businesses. With impressive 16-foot ceilings, the interior provides ample room for storage, manufacturing, or other dynamic ventures. The added convenience of a 14x14 overhead door ensures effortless loading and unloading of goods or equipment. Situated on a sprawl 5 acre lot, the property offers ample outdoor space for additional storage, parking, or potential expansion. With of 18 acres available for use opens up limitless possibilities for those seeking to maximize their business's potential in this prime location. With its adaptable layout and prime acreage, this commercial property presents an unparalleled opportunity for businesses to thrive and flourish.

## **Additional Details:**

Year Built 1998
Lot Acres 18.9
Lot Dimensions 466x466

Garage Stalls 3
School District 2311
Taxes \$591
Taxes with Assessments \$608
Tax Year 2023