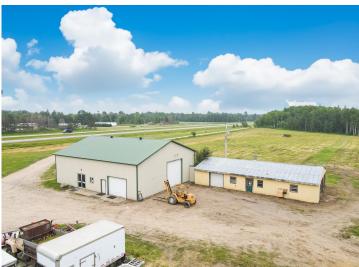

## **Description:**

Located on 1/4 mile of frontage rd, this exceptional commercial property available for lease, offering a generous 3,000 square feet(plus 800 sq ft of upper storage) of versatile space perfect for a range of businesses. With impressive 16-foot ceilings, the interior provides ample room for storage, manufacturing, or other dynamic ventures. The added convenience of a 14x14 overhead door ensures effortless loading and unloading of goods or equipment. Situated on a sprawl 5 acre lot, the property offers ample outdoor space for additional storage, parking, or potential expansion. With of 18 acres available for use opens up limitless possibilities for those seeking to maximize their business's potential in this prime location. With its adaptable layout and prime acreage, this commercial property presents an unparalleled opportunity for businesses to thrive and flourish.