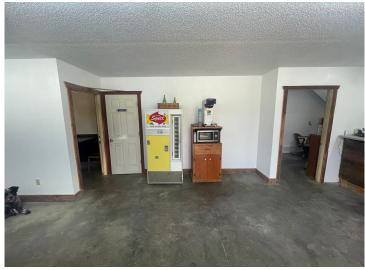

## **Description:**

Located on 1/4 mile of frontage rd, this exceptional commercial property available for lease, offering a generous 3,000 square feet(plus 800 sq ft of upper storage) of versatile space perfect for a range of businesses. With impressive 16-foot ceilings, the interior provides ample room for storage, manufacturing, or other dynamic ventures. The added convenience of a 14x14 overhead door ensures effortless loading and unloading of goods or equipment. Situated on a sprawl 5 acre lot, the property offers ample outdoor space for additional storage, parking, or potential expansion. With of 18 acres available for use opens up limitless possibilities for those seeking to maximize their business's potential in this prime location. With its adaptable layout and prime acreage, this commercial property presents an unparalleled opportunity for businesses to thrive and flourish.