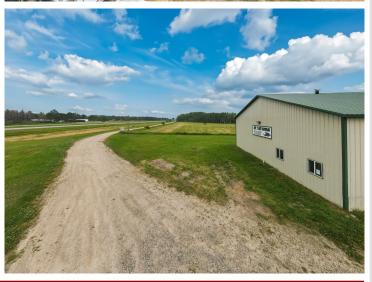

## **Description:**

Located on 1/4 mile of frontage rd, this exceptional commercial property available for lease, offering a generous 3,000 square feet(plus 800 sq ft of upper storage) of versatile space perfect for a range of businesses. With impressive 16-foot ceilings, the interior provides ample room for storage, manufacturing, or other dynamic ventures. The added convenience of a 14x14 overhead door ensures effortless loading and unloading of goods or equipment. Situated on a sprawl 5 acre lot, the property offers ample outdoor space for additional storage, parking, or potential expansion. With of 18 acres available for use opens up limitless possibilities for those seeking to maximize their business's potential in this prime location. With its adaptable layout and prime acreage, this commercial property presents an unparalleled opportunity for businesses to thrive and flourish.

## **Additional Details:**

Year Built 1998
Lot Acres 18.9
Lot Dimensions 466x466

Garage Stalls 3
School District 2311
Taxes \$591
Taxes with Assessments \$608
Tax Year 2023