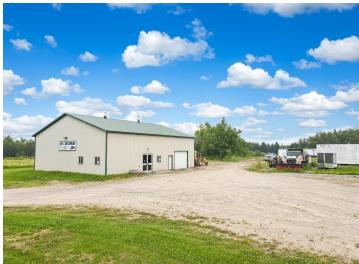

## **Description:**

Located on 1/4 mile of frontage rd, this exceptional commercial property available for lease, offering a generous 3,000 square feet(plus 800 sq ft of upper storage) of versatile space perfect for a range of businesses. With impressive 16-foot ceilings, the interior provides ample room for storage, manufacturing, or other dynamic ventures. The added convenience of a 14x14 overhead door ensures effortless loading and unloading of goods or equipment. Situated on a sprawl 5 acre lot, the property offers ample outdoor space for additional storage, parking, or potential expansion. With of 18 acres available for use opens up limitless possibilities for those seeking to maximize their business's potential in this prime location. With its adaptable layout and prime acreage, this commercial property presents an unparalleled opportunity for businesses to thrive and flourish.