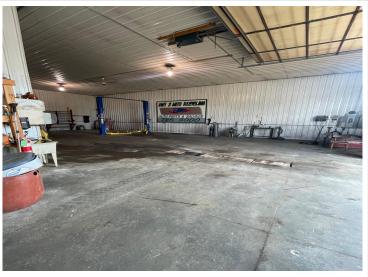

## **Description:**

Located on 1/4 mile of frontage rd, this exceptional commercial property available for lease, offering a generous 3,000 square feet(plus 800 sq ft of upper storage) of versatile space perfect for a range of businesses. With impressive 16-foot ceilings, the interior provides ample room for storage, manufacturing, or other dynamic ventures. The added convenience of a 14x14 overhead door ensures effortless loading and unloading of goods or equipment. Situated on a sprawl 5 acre lot, the property offers ample outdoor space for additional storage, parking, or potential expansion. With of 18 acres available for use opens up limitless possibilities for those seeking to maximize their business's potential in this prime location. With its adaptable layout and prime acreage, this commercial property presents an unparalleled opportunity for businesses to thrive and flourish.