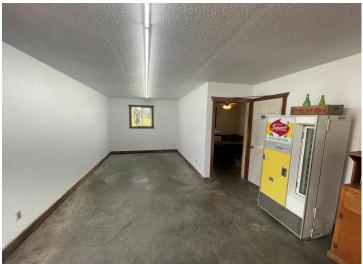

## **Description:**

Located on 1/4 mile of frontage rd, this exceptional commercial property available for lease, offering a generous 3,000 square feet(plus 800 sq ft of upper storage) of versatile space perfect for a range of businesses. With impressive 16-foot ceilings, the interior provides ample room for storage, manufacturing, or other dynamic ventures. The added convenience of a 14x14 overhead door ensures effortless loading and unloading of goods or equipment. Situated on a sprawl 5 acre lot, the property offers ample outdoor space for additional storage, parking, or potential expansion. With of 18 acres available for use opens up limitless possibilities for those seeking to maximize their business's potential in this prime location. With its adaptable layout and prime acreage, this commercial property presents an unparalleled opportunity for businesses to thrive and flourish.