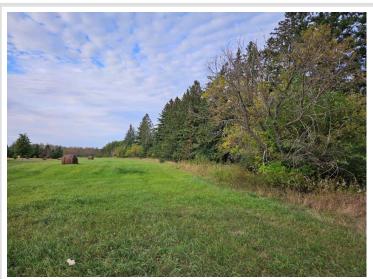

## **Description:**

Prime 5 1/2 acre parcel of land in the city limits of Bagley! This would make a great building site with lots of elbow room! Good access off Sunset Ave and huge open area making for easy prep work for building!