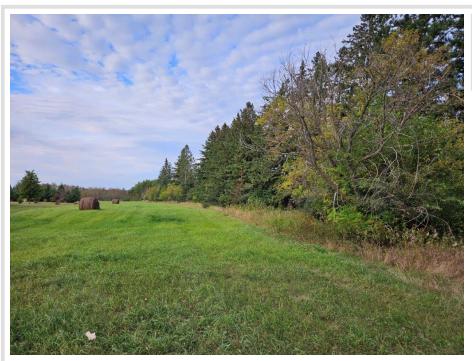

## **Description:**

Prime 5 1/2 acre parcel of land in the city limits of Bagley! This would make a great building site with lots of elbow room! Good access off Sunset Ave and huge open area making for easy prep work for building!