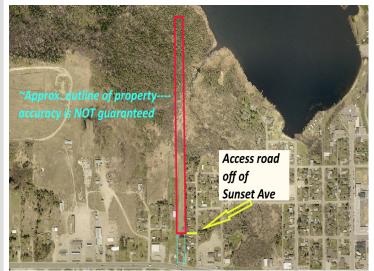

## **Additional Details:**

Lot Acres 5.5

Lot Dimensions 105x2281

School District 162
Taxes \$1
Taxes with Assessments \$1
Tax Year 2024

## **Driving Directions:**

Hwy 2 to north on Sunset Ave, property access is on the left.

Listed By: Realty Experts, LLC

Affinity Real Estate Inc. participates in the Regional Multiple Listing Service of Minnesota, Inc Broker Reciprocity (sm) program, allowing us to display other broker's listings on our website. All properties are subject to prior sale, change or withdrawal.