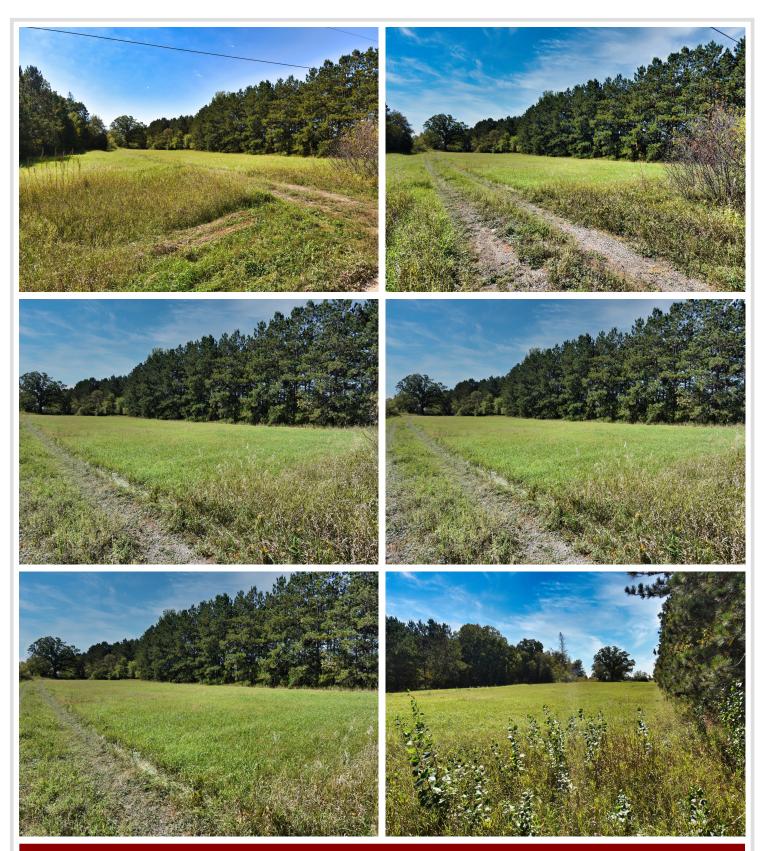

## **Description:**

This spacious 1-acre corner lot on the outskirts of town offers the perfect balance of rural tranquility and the conveniences of a growing community. With plenty of room to build your dream, this prime property provides both privacy and easy access to town amenities. Whether you're looking for a peaceful retreat or a smart investment in an expanding area, this lot presents an ideal opportunity. Don't miss out on the chance to secure your place in this up-and-coming community! Schedule your showing today!

## **Additional Details:**

Lot Acres1Lot DimensionsTBDSchool District818Taxes\$410Taxes with Assessments\$410Tax Year2024