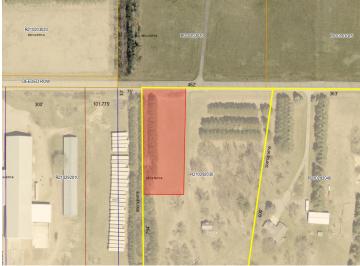

MLS 6605563 Land

\$18,000

1 Acres Other

TBD Clark Drive Wadena MN 56481

Status: Active

## **Description:**

This spacious 1-acre corner lot on the outskirts of town offers the perfect balance of rural tranquility and the conveniences of a growing community. With plenty of room to build your dream, this prime property provides both privacy and easy access to town amenities. Whether you're looking for a peaceful retreat or a smart investment in an expanding area, this lot presents an ideal opportunity. Don't miss out on the chance to secure your place in this up-and-coming community! Schedule your showing today!

## **Additional Details:**

Lot Acres1Lot DimensionsTBDSchool District818Taxes\$410Taxes with Assessments\$410Tax Year2024

## **Driving Directions:**

East side of the city of Verndale off of Hwy 10 go North on NE Clark Dr 1/4 mile. Property will be on the right.

Listed By: Coldwell Banker Realty

Affinity Real Estate Inc. participates in the Regional Multiple Listing Service of Minnesota, Inc Broker Reciprocity (sm) program, allowing us to display other broker's listings on our website. All properties are subject to prior sale, change or withdrawal.