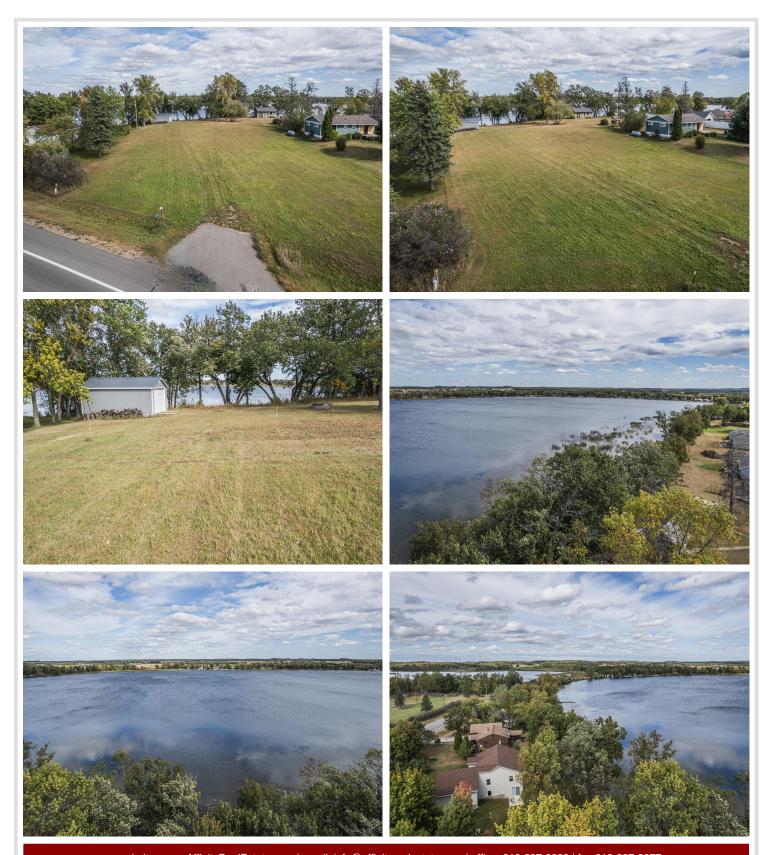

## **Description:**

150-front feet on LITTLE FLOYD with NO COVENANTS. This lot provides ample space for your outdoor adventures, including the option to have a camper on the property. The property also features a convenient storage shed, perfect for keeping your lake gear organized. Want to build one day, electricity and sandpoint well are already in place. Enjoy the tranquility of lakeside living while having the freedom to make the space your own!

## **Additional Details:**

Lot Acres 1.18 Lot Dimensions Irregular School District 2889 Taxes \$922 Taxes with Assessments \$984 Tax Year 2024