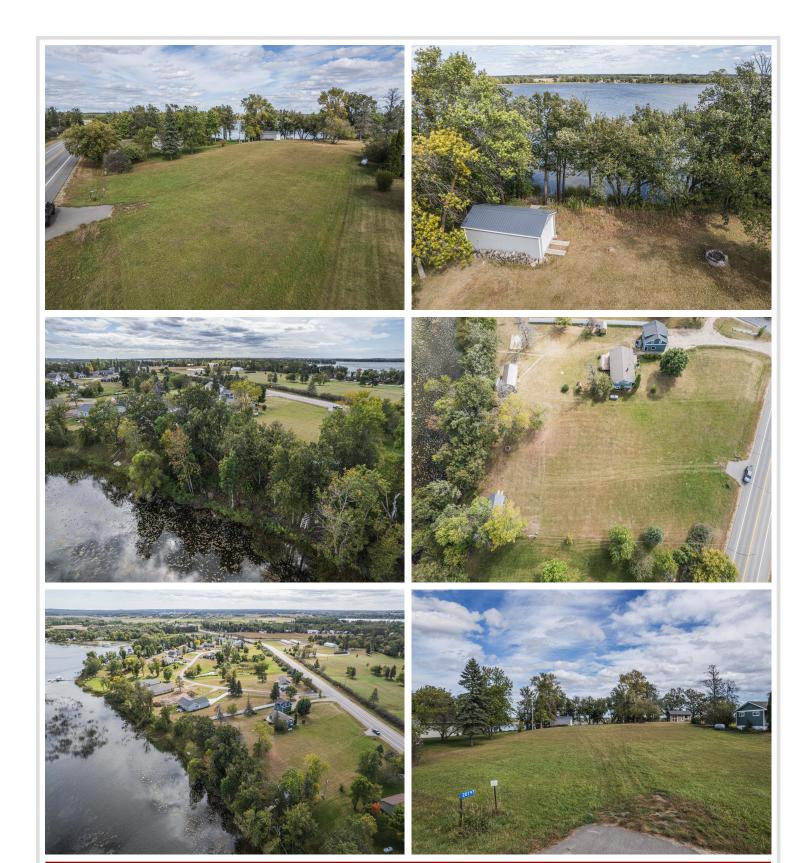

## **Description:**

150-front feet on LITTLE FLOYD with NO COVENANTS. This lot provides ample space for your outdoor adventures, including the option to have a camper on the property. The property also features a convenient storage shed, perfect for keeping your lake gear organized. Want to build one day, electricity and sandpoint well are already in place. Enjoy the tranquility of lakeside living while having the freedom to make the space your own!

## **Additional Details:**

Lot Acres 1.18 Lot Dimensions Irregular School District 2889 Taxes \$922 Taxes with Assessments \$984 Tax Year 2024