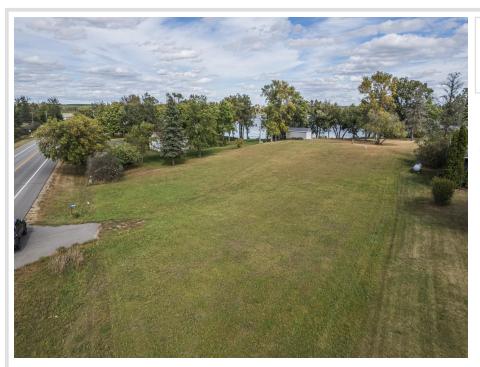

## **Description:**

150-front feet on LITTLE FLOYD with NO COVENANTS. This lot provides ample space for your outdoor adventures, including the option to have a camper on the property. The property also features a convenient storage shed, perfect for keeping your lake gear organized. Want to build one day, electricity and sandpoint well are already in place. Enjoy the tranquility of lakeside living while having the freedom to make the space your own!

## **Additional Details:**

Lot Acres 1.18 Lot Dimensions Irregular School District 2889 Taxes \$922 Taxes with Assessments \$984 Tax Year 2024