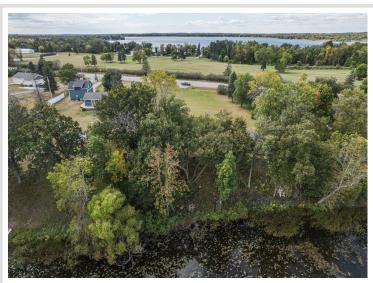

## **Description:**

150-front feet on LITTLE FLOYD with NO COVENANTS. This lot provides ample space for your outdoor adventures, including the option to have a camper on the property. The property also features a convenient storage shed, perfect for keeping your lake gear organized. Want to build one day, electricity and sandpoint well are already in place. Enjoy the tranquility of lakeside living while having the freedom to make the space your own!