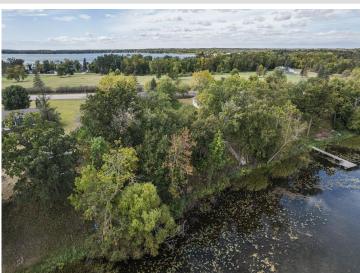

## **Description:**

150-front feet on LITTLE FLOYD with NO COVENANTS. This lot provides ample space for your outdoor adventures, including the option to have a camper on the property. The property also features a convenient storage shed, perfect for keeping your lake gear organized. Want to build one day, electricity and sandpoint well are already in place. Enjoy the tranquility of lakeside living while having the freedom to make the space your own!

## **Additional Details:**

Lot Acres 1.18 Lot Dimensions Irregular School District 2889 Taxes \$922 Taxes with Assessments \$984 Tax Year 2024