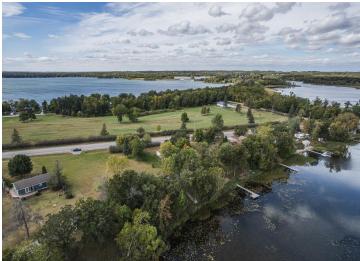

## **Description:**

150-front feet on LITTLE FLOYD with NO COVENANTS. This lot provides ample space for your outdoor adventures, including the option to have a camper on the property. The property also features a convenient storage shed, perfect for keeping your lake gear organized. Want to build one day, electricity and sandpoint well are already in place. Enjoy the tranquility of lakeside living while having the freedom to make the space your own!

## **Additional Details:**

Lot Acres 1.18 Lot Dimensions Irregular School District 2889 Taxes \$922 Taxes with Assessments \$984 Tax Year 2024