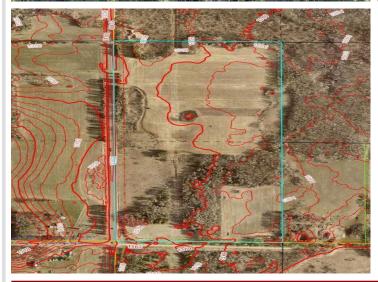

## **Description:**

This nearly 80-acre property, located north of Motley and east of Sebeka, offers a mix of farmland and great hunting opportunities. Currently, 42 acres are being used for hay, and the land has provided many successful hunts over the years. You'll find open fields or can set up in the South corners, where mature oaks offer good cover for hunting. With easy access from State 64, this is a great investment opportunity. Come check it out today!

## **Additional Details:**

Lot Acres78.87Lot Dimensions1300x2600School District2170Taxes\$358Taxes with Assessments\$358

Tax Year 2024