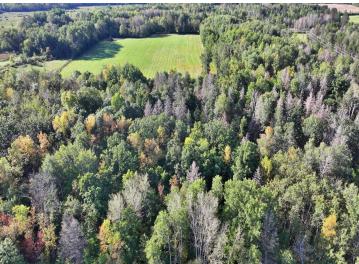

## **Description:**

This nearly 80-acre property, located north of Motley and east of Sebeka, offers a mix of farmland and great hunting opportunities. Currently, 42 acres are being used for hay, and the land has provided many successful hunts over the years. You'll find open fields or can set up in the South corners, where mature oaks offer good cover for hunting. With easy access from State 64, this is a great investment opportunity. Come check it out today!