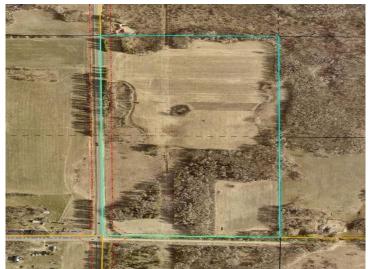

## **Description:**

This nearly 80-acre property, located north of Motley and east of Sebeka, offers a mix of farmland and great hunting opportunities. Currently, 42 acres are being used for hay, and the land has provided many successful hunts over the years. You'll find open fields or can set up in the South corners, where mature oaks offer good cover for hunting. With easy access from State 64, this is a great investment opportunity. Come check it out today!

## **Additional Details:**

Lot Acres78.87Lot Dimensions1300x2600School District2170Taxes\$358Taxes with Assessments\$358

Tax Year 2024