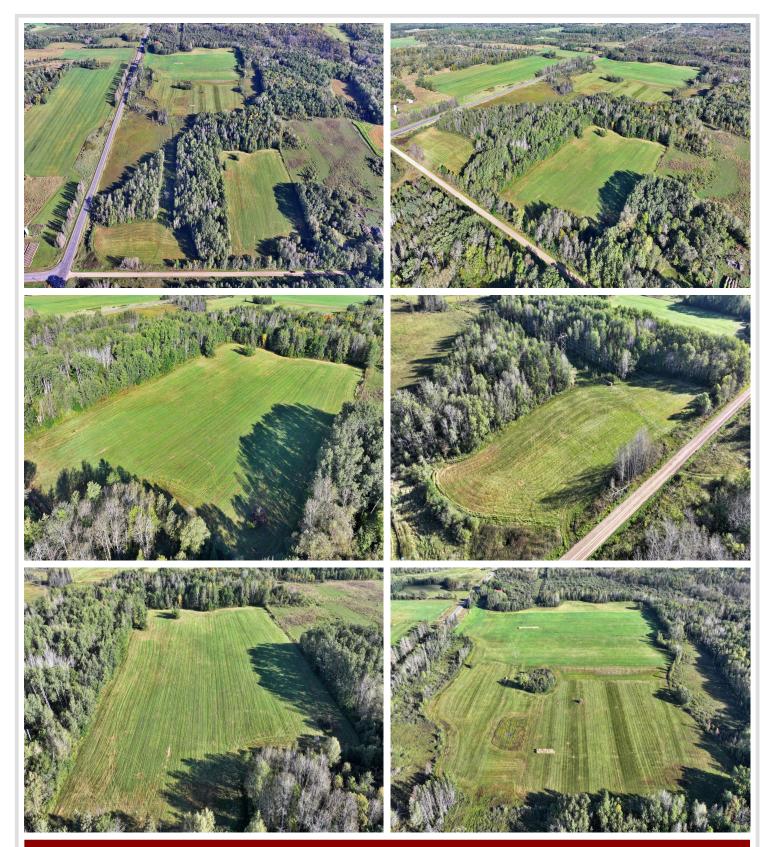

## **Description:**

This nearly 80-acre property, located north of Motley and east of Sebeka, offers a mix of farmland and great hunting opportunities. Currently, 42 acres are being used for hay, and the land has provided many successful hunts over the years. You'll find open fields or can set up in the South corners, where mature oaks offer good cover for hunting. With easy access from State 64, this is a great investment opportunity. Come check it out today!