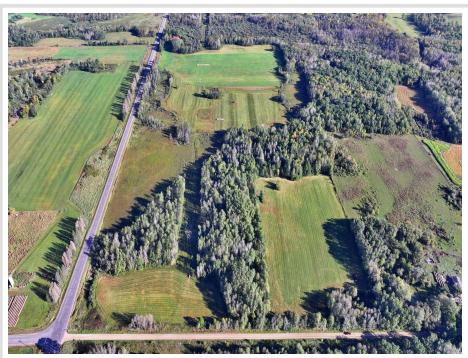

## **Description:**

This nearly 80-acre property, located north of Motley and east of Sebeka, offers a mix of farmland and great hunting opportunities. Currently, 42 acres are being used for hay, and the land has provided many successful hunts over the years. You'll find open fields or can set up in the South corners, where mature oaks offer good cover for hunting. With easy access from State 64, this is a great investment opportunity. Come check it out today!

## **Driving Directions:**

From Motley head north on 64 for 19.2 miles. Property is one the east side of 64. It can be accessed off 64 or 60th St runs along the south side.

Listed By: Keller Williams Realty Professionals