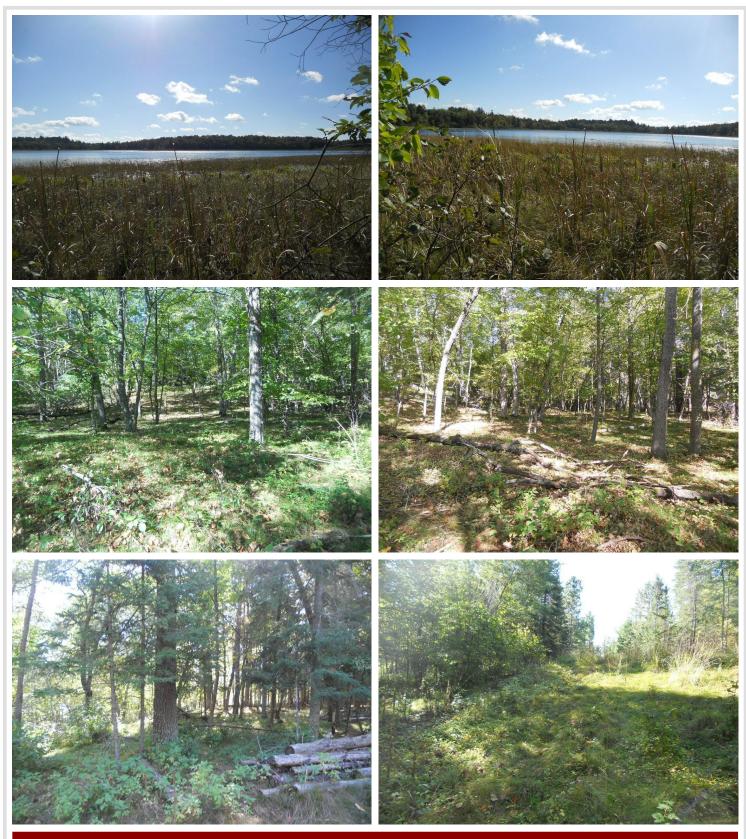

## **Description:**

Enjoy a peaceful & private setting on Little Hattie Lake with gradual elevation leading to 175ft of natural frontage. Little Hattie has a channel that also connect to Lake Hattie offering even more opportunities for boating, kayaking, canoeing, and excellent fishing. Build your dream home/cabin or simply bring your RV and start enjoying life at the lake.