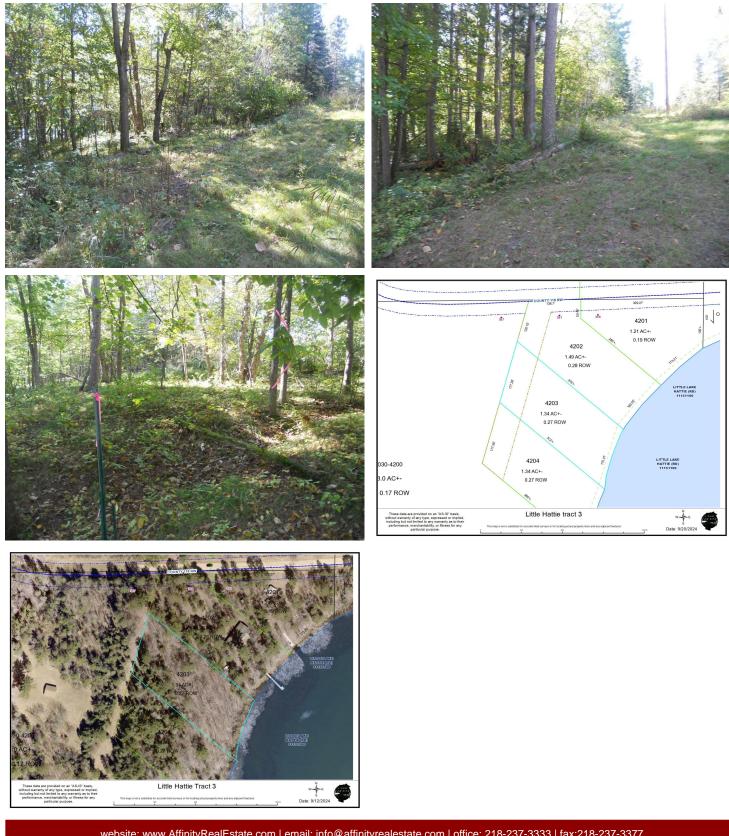

## **Description:**

Enjoy a peaceful & private setting on Little Hattie Lake with gradual elevation leading to 175ft of natural frontage. Little Hattie has a channel that also connect to Lake Hattie offering even more opportunities for boating, kayaking, canoeing, and excellent fishing. Build your dream home/cabin or simply bring your RV and start enjoying life at the lake.

## Additional Details:

| 1.34            |
|-----------------|
| 175x372x177x376 |
| 2174            |
| \$186           |
| \$186           |
| 2024            |
|                 |