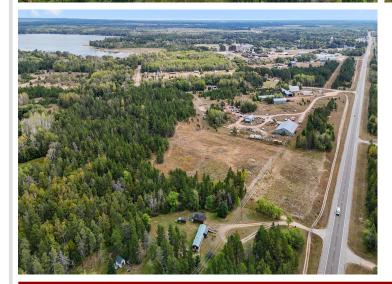

## **Description:**

On the North edge of Pine River you will find this 21+ acres of rolling high ground studded with mature Pines and open level field! Property boasts an excellent opportunity for Residential or Commercial development, or both for those with the vision to split this parcel along the wood line! Frontage on both 26th Ave SW and Hwy 371 offers either a quiet entrance for housing development or private home via 425' of frontage on 26th Ave SW or direct access with excellent traffic visibility via 474' of frontage on Hwy 371 for commercial or industrial ventures! Current zoning allows residential new splits down to 1 acre minimum! Land parcels this size and location are hard to find these days! Don't let this opportunity slip by!

## **Driving Directions:**

From Pine River Stoplights- North on Hwy 371 just outside of town to Right on 26th Ave SW to property on Left. Alternately there is access directly from Hwy 371 at Fire #2042.