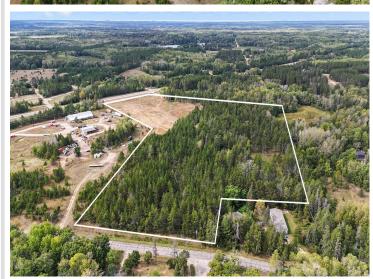

## **Description:**

On the North edge of Pine River you will find this 21+ acres of rolling high ground studded with mature Pines and open level field! Property boasts an excellent opportunity for Residential or Commercial development, or both for those with the vision to split this parcel along the wood line! Frontage on both 26th Ave SW and Hwy 371 offers either a quiet entrance for housing development or private home via 425' of frontage on 26th Ave SW or direct access with excellent traffic visibility via 474' of frontage on Hwy 371 for commercial or industrial ventures! Current zoning allows residential new splits down to 1 acre minimum! Land parcels this size and location are hard to find these days! Don't let this opportunity slip by!

## **Additional Details:**

Lot Acres21.1Lot DimensionsIrregularSchool District2174Taxes\$282Taxes with Assessments\$282Tax Year2024