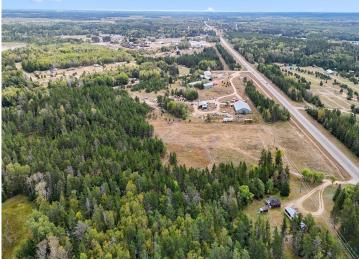

## **Description:**

On the North edge of Pine River you will find this 21+ acres of rolling high ground studded with mature Pines and open level field! Property boasts an excellent opportunity for Residential or Commercial development, or both for those with the vision to split this parcel along the wood line! Frontage on both 26th Ave SW and Hwy 371 offers either a quiet entrance for housing development or private home via 425' of frontage on 26th Ave SW or direct access with excellent traffic visibility via 474' of frontage on Hwy 371 for commercial or industrial ventures! Current zoning allows residential new splits down to 1 acre minimum! Land parcels this size and location are hard to find these days! Don't let this opportunity slip by!

## **Driving Directions:**

From Pine River Stoplights- North on Hwy 371 just outside of town to Right on 26th Ave SW to property on Left. Alternately there is access directly from Hwy 371 at Fire #2042.