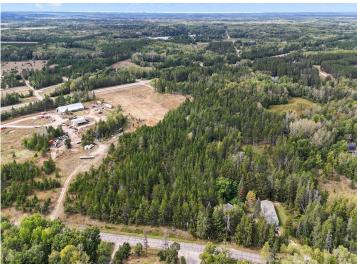

## **Description:**

On the North edge of Pine River you will find this 21+ acres of rolling high ground studded with mature Pines and open level field! Property boasts an excellent opportunity for Residential or Commercial development, or both for those with the vision to split this parcel along the wood line! Frontage on both 26th Ave SW and Hwy 371 offers either a quiet entrance for housing development or private home via 425' of frontage on 26th Ave SW or direct access with excellent traffic visibility via 474' of frontage on Hwy 371 for commercial or industrial ventures! Current zoning allows residential new splits down to 1 acre minimum! Land parcels this size and location are hard to find these days! Don't let this opportunity slip by!

## **Additional Details:**

Lot Acres21.1Lot DimensionsIrregularSchool District2174Taxes\$282Taxes with Assessments\$282Tax Year2024