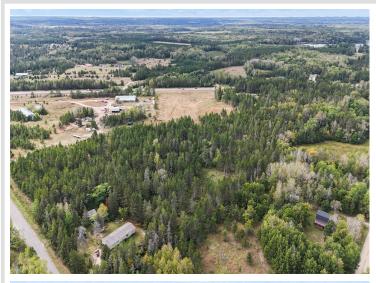

## **Description:**

On the North edge of Pine River you will find this 21+ acres of rolling high ground studded with mature Pines and open level field! Property boasts an excellent opportunity for Residential or Commercial development, or both for those with the vision to split this parcel along the wood line! Frontage on both 26th Ave SW and Hwy 371 offers either a quiet entrance for housing development or private home via 425' of frontage on 26th Ave SW or direct access with excellent traffic visibility via 474' of frontage on Hwy 371 for commercial or industrial ventures! Current zoning allows residential new splits down to 1 acre minimum! Land parcels this size and location are hard to find these days! Don't let this opportunity slip by!

## **Driving Directions:**

From Pine River Stoplights- North on Hwy 371 just outside of town to Right on 26th Ave SW to property on Left. Alternately there is access directly from Hwy 371 at Fire #2042.