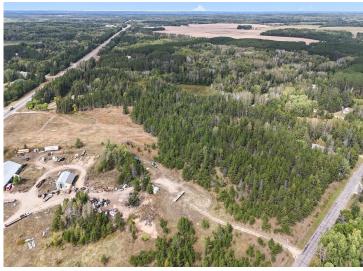

## **Description:**

On the North edge of Pine River you will find this 21+ acres of rolling high ground studded with mature Pines and open level field! Property boasts an excellent opportunity for Residential or Commercial development, or both for those with the vision to split this parcel along the wood line! Frontage on both 26th Ave SW and Hwy 371 offers either a quiet entrance for housing development or private home via 425' of frontage on 26th Ave SW or direct access with excellent traffic visibility via 474' of frontage on Hwy 371 for commercial or industrial ventures! Current zoning allows residential new splits down to 1 acre minimum! Land parcels this size and location are hard to find these days! Don't let this opportunity slip by!

## **Additional Details:**

Lot Acres21.1Lot DimensionsIrregularSchool District2174Taxes\$282Taxes with Assessments\$282Tax Year2024