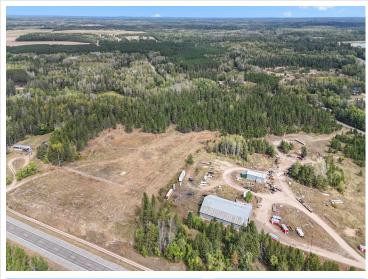

## **Description:**

On the North edge of Pine River you will find this 21+ acres of rolling high ground studded with mature Pines and open level field! Property boasts an excellent opportunity for Residential or Commercial development, or both for those with the vision to split this parcel along the wood line! Frontage on both 26th Ave SW and Hwy 371 offers either a quiet entrance for housing development or private home via 425' of frontage on 26th Ave SW or direct access with excellent traffic visibility via 474' of frontage on Hwy 371 for commercial or industrial ventures! Current zoning allows residential new splits down to 1 acre minimum! Land parcels this size and location are hard to find these days! Don't let this opportunity slip by!

## **Driving Directions:**

From Pine River Stoplights- North on Hwy 371 just outside of town to Right on 26th Ave SW to property on Left. Alternately there is access directly from Hwy 371 at Fire #2042.