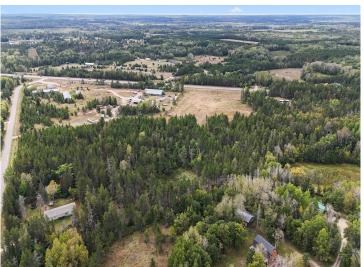

## **Description:**

On the North edge of Pine River you will find this 21+ acres of rolling high ground studded with mature Pines and open level field! Property boasts an excellent opportunity for Residential or Commercial development, or both for those with the vision to split this parcel along the wood line! Frontage on both 26th Ave SW and Hwy 371 offers either a quiet entrance for housing development or private home via 425' of frontage on 26th Ave SW or direct access with excellent traffic visibility via 474' of frontage on Hwy 371 for commercial or industrial ventures! Current zoning allows residential new splits down to 1 acre minimum! Land parcels this size and location are hard to find these days! Don't let this opportunity slip by!

## **Driving Directions:**

From Pine River Stoplights- North on Hwy 371 just outside of town to Right on 26th Ave SW to property on Left. Alternately there is access directly from Hwy 371 at Fire #2042.