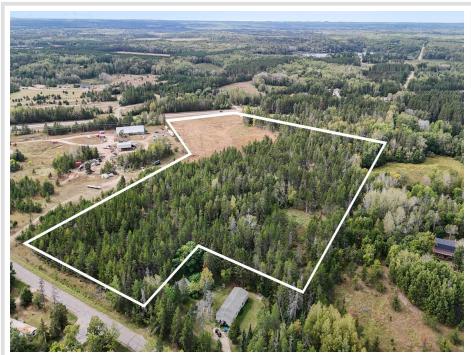

## **Description:**

On the North edge of Pine River you will find this 21+ acres of rolling high ground studded with mature Pines and open level field! Property boasts an excellent opportunity for Residential or Commercial development, or both for those with the vision to split this parcel along the wood line! Frontage on both 26th Ave SW and Hwy 371 offers either a quiet entrance for housing development or private home via 425' of frontage on 26th Ave SW or direct access with excellent traffic visibility via 474' of frontage on Hwy 371 for commercial or industrial ventures! Current zoning allows residential new splits down to 1 acre minimum! Land parcels this size and location are hard to find these days! Don't let this opportunity slip by!

## **Additional Details:**

Lot Acres21.1Lot DimensionsIrregularSchool District2174Taxes\$282Taxes with Assessments\$282Tax Year2024