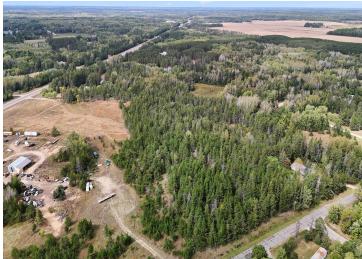

## **Description:**

On the North edge of Pine River you will find this 21+ acres of rolling high ground studded with mature Pines and open level field! Property boasts an excellent opportunity for Residential or Commercial development, or both for those with the vision to split this parcel along the wood line! Frontage on both 26th Ave SW and Hwy 371 offers either a quiet entrance for housing development or private home via 425' of frontage on 26th Ave SW or direct access with excellent traffic visibility via 474' of frontage on Hwy 371 for commercial or industrial ventures! Current zoning allows residential new splits down to 1 acre minimum! Land parcels this size and location are hard to find these days! Don't let this opportunity slip by!

## **Additional Details:**

Lot Acres21.1Lot DimensionsIrregularSchool District2174Taxes\$282Taxes with Assessments\$282Tax Year2024