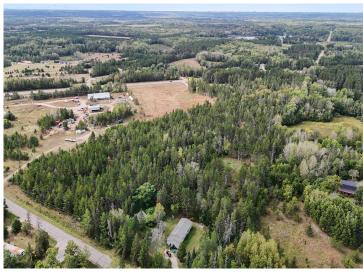

## **Description:**

On the North edge of Pine River you will find this 21+ acres of rolling high ground studded with mature Pines and open level field! Property boasts an excellent opportunity for Residential or Commercial development, or both for those with the vision to split this parcel along the wood line! Frontage on both 26th Ave SW and Hwy 371 offers either a quiet entrance for housing development or private home via 425' of frontage on 26th Ave SW or direct access with excellent traffic visibility via 474' of frontage on Hwy 371 for commercial or industrial ventures! Current zoning allows residential new splits down to 1 acre minimum! Land parcels this size and location are hard to find these days! Don't let this opportunity slip by!

## **Driving Directions:**

From Pine River Stoplights- North on Hwy 371 just outside of town to Right on 26th Ave SW to property on Left. Alternately there is access directly from Hwy 371 at Fire #2042.