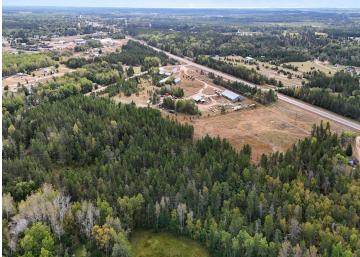

## **Description:**

On the North edge of Pine River you will find this 21+ acres of rolling high ground studded with mature Pines and open level field! Property boasts an excellent opportunity for Residential or Commercial development, or both for those with the vision to split this parcel along the wood line! Frontage on both 26th Ave SW and Hwy 371 offers either a quiet entrance for housing development or private home via 425' of frontage on 26th Ave SW or direct access with excellent traffic visibility via 474' of frontage on Hwy 371 for commercial or industrial ventures! Current zoning allows residential new splits down to 1 acre minimum! Land parcels this size and location are hard to find these days! Don't let this opportunity slip by!

## **Driving Directions:**

From Pine River Stoplights- North on Hwy 371 just outside of town to Right on 26th Ave SW to property on Left. Alternately there is access directly from Hwy 371 at Fire #2042.