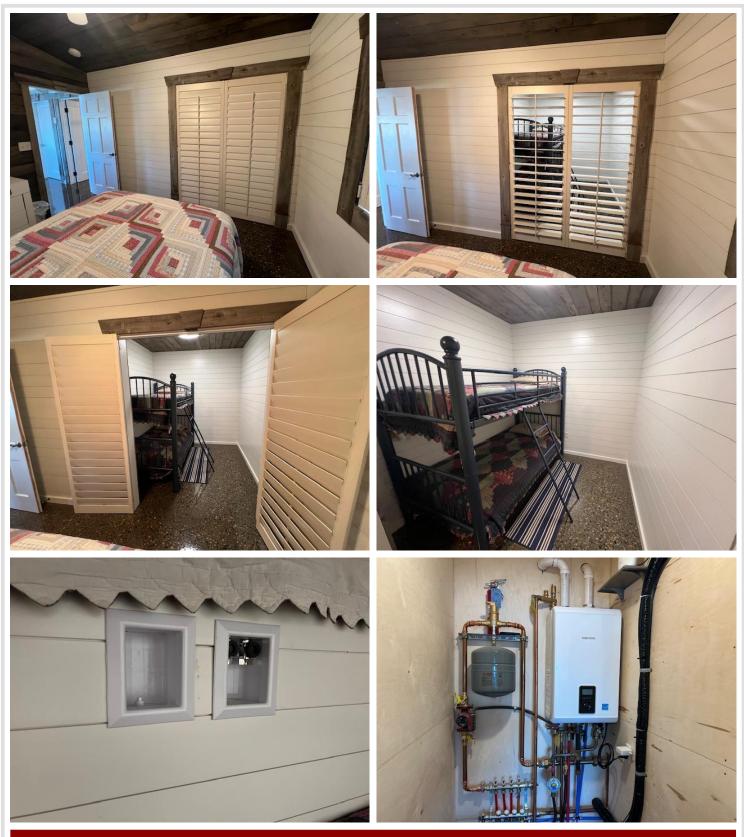

## **Description:**

Discover Big Pine's Finest! This beautifully Designed waterfront cabin has undergone a complete rebuild in the last 18 months, offering year-round enjoyment for fishing and recreation. The exquisite interior features large windows that frame the stunning lake views, enhanced by a small setback from the water. Enjoy modern comforts with spray foam insulation, in-floor heating, and a mini-split AC and heating system. The cabin comfortably sleeps six and includes washer/dryer hookups for added convenience. Situated on a spacious, level lot, there is plenty of room for future additions or a garage. With natural gas and Wi-Fi readily available, this property combines convenience with truly stunning craftsmanship. Don't miss your chance to own this exceptional retreat!

### Additional Features:

Basement: Slab Fuel: Natural Gas Heat: Boiler, Ductless Mini-Split, Radiant Floor Sewer: Holding Tank, Private Sewer Water: Shared System Air Conditioning: Ductless Mini-Split