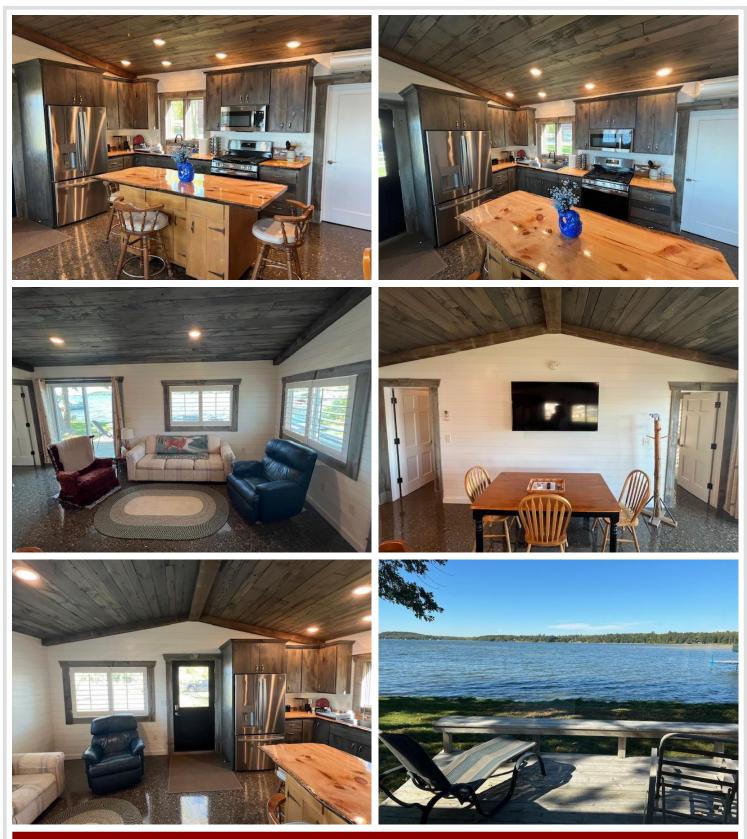

## **Description:**

Discover Big Pine's Finest! This beautifully Designed waterfront cabin has undergone a complete rebuild in the last 18 months, offering year-round enjoyment for fishing and recreation. The exquisite interior features large windows that frame the stunning lake views, enhanced by a small setback from the water. Enjoy modern comforts with spray foam insulation, in-floor heating, and a mini-split AC and heating system. The cabin comfortably sleeps six and includes washer/dryer hookups for added convenience. Situated on a spacious, level lot, there is plenty of room for future additions or a garage. With natural gas and Wi-Fi readily available, this property combines convenience with truly stunning craftsmanship. Don't miss your chance to own this exceptional retreat!