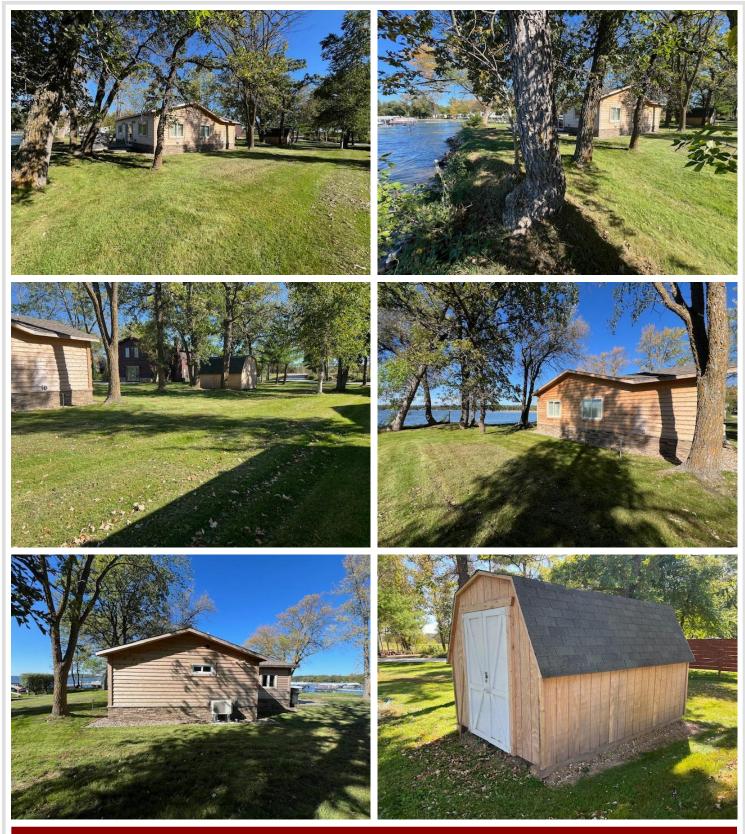

## **Description:**

Discover Big Pine's Finest! This beautifully Designed waterfront cabin has undergone a complete rebuild in the last 18 months, offering year-round enjoyment for fishing and recreation. The exquisite interior features large windows that frame the stunning lake views, enhanced by a small setback from the water. Enjoy modern comforts with spray foam insulation, in-floor heating, and a mini-split AC and heating system. The cabin comfortably sleeps six and includes washer/dryer hookups for added convenience. Situated on a spacious, level lot, there is plenty of room for future additions or a garage. With natural gas and Wi-Fi readily available, this property combines convenience with truly stunning craftsmanship. Don't miss your chance to own this exceptional retreat!