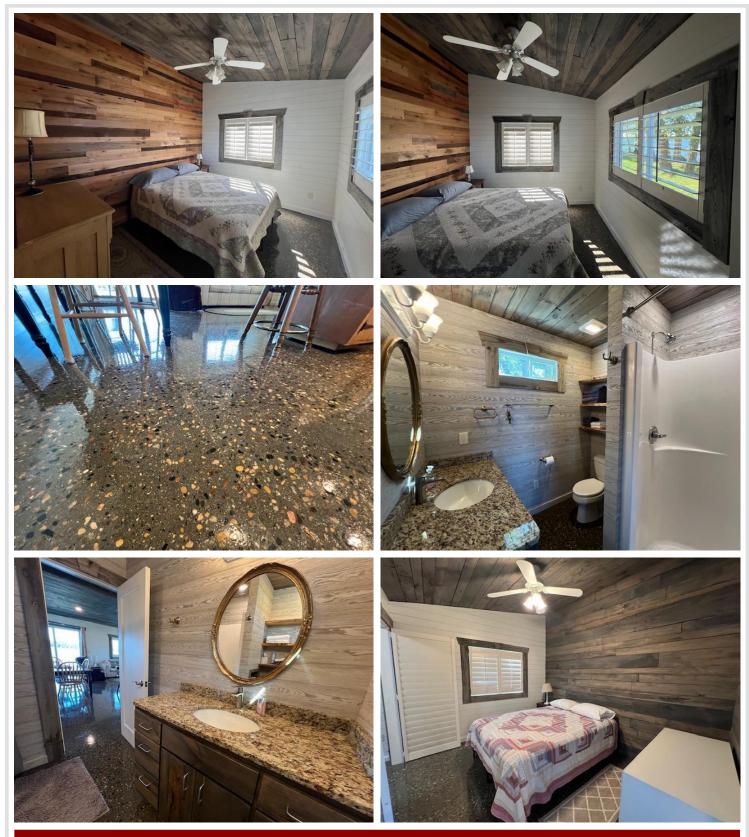

## **Description:**

Discover Big Pine's Finest! This beautifully Designed waterfront cabin has undergone a complete rebuild in the last 18 months, offering year-round enjoyment for fishing and recreation. The exquisite interior features large windows that frame the stunning lake views, enhanced by a small setback from the water. Enjoy modern comforts with spray foam insulation, in-floor heating, and a mini-split AC and heating system. The cabin comfortably sleeps six and includes washer/dryer hookups for added convenience. Situated on a spacious, level lot, there is plenty of room for future additions or a garage. With natural gas and Wi-Fi readily available, this property combines convenience with truly stunning craftsmanship. Don't miss your chance to own this exceptional retreat!