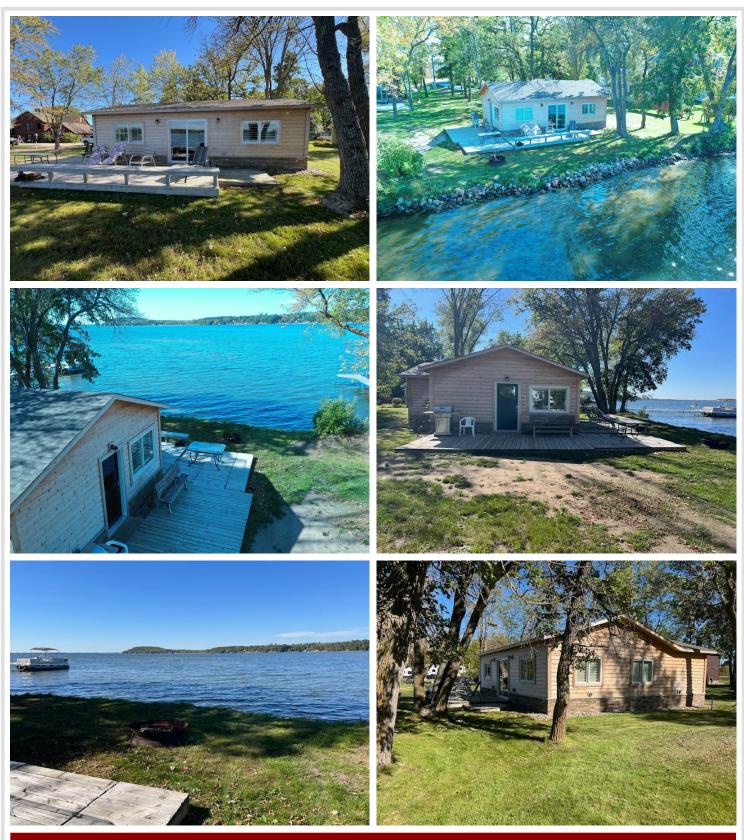

## **Description:**

Discover Big Pine's Finest! This beautifully Designed waterfront cabin has undergone a complete rebuild in the last 18 months, offering year-round enjoyment for fishing and recreation. The exquisite interior features large windows that frame the stunning lake views, enhanced by a small setback from the water. Enjoy modern comforts with spray foam insulation, in-floor heating, and a mini-split AC and heating system. The cabin comfortably sleeps six and includes washer/dryer hookups for added convenience. Situated on a spacious, level lot, there is plenty of room for future additions or a garage. With natural gas and Wi-Fi readily available, this property combines convenience with truly stunning craftsmanship. Don't miss your chance to own this exceptional retreat!