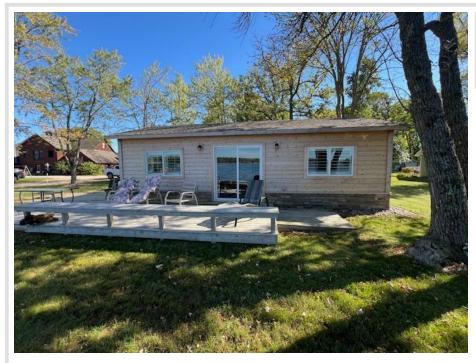

## **Description:**

Discover Big Pine's Finest! This beautifully Designed waterfront cabin has undergone a complete rebuild in the last 18 months, offering year-round enjoyment for fishing and recreation. The exquisite interior features large windows that frame the stunning lake views, enhanced by a small setback from the water. Enjoy modern comforts with spray foam insulation, in-floor heating, and a mini-split AC and heating system. The cabin comfortably sleeps six and includes washer/dryer hookups for added convenience. Situated on a spacious, level lot, there is plenty of room for future additions or a garage. With natural gas and Wi-Fi readily available, this property combines convenience with truly stunning craftsmanship. Don't miss your chance to own this exceptional retreat!