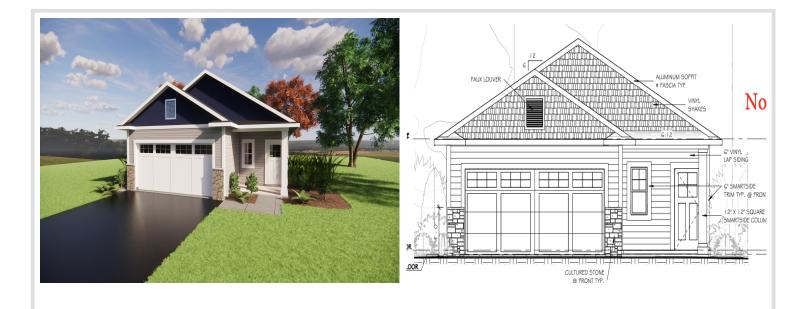

## **Description:**

This one-level Dogwood plan is under construction. This is a slab home with two bedrooms and two bathrooms. Primary bedroom ensuite with a spacious walk-in closet. The kitchen has a large center island, stainless steel appliance package, LVP flooring and custom cabinetry. This home offers comfortable one level living in the Brainerd Oaks development.