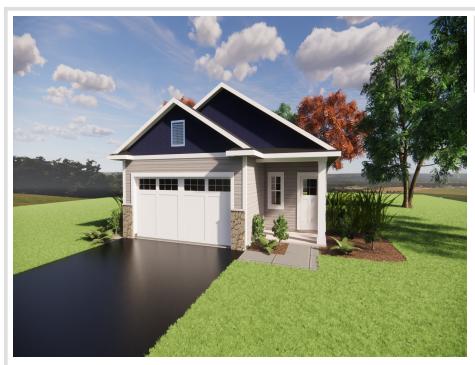

## **Description:**

This one-level Dogwood plan is under construction. This is a slab home with two bedrooms and two bathrooms. Primary bedroom ensuite with a spacious walk-in closet. The kitchen has a large center island, stainless steel appliance package, LVP flooring and custom cabinetry. This home offers comfortable one level living in the Brainerd Oaks development.