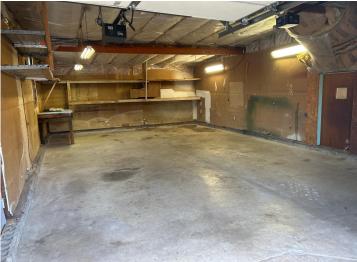

## **Description:**

Great rambler on a nice NW Wadena corner. Huge garage and heated/airconditioned shop area. Tons of storage. 3 nice bedrooms and full bath on main level and 1 bedroom and a 3/4 bath in the basement. Nice clean move in ready home.