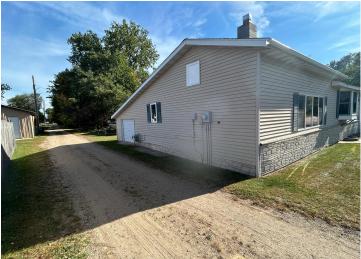

MLS 6606784 Residential

\$209,900

2,248 sq ft 4 bedrooms 2 baths

310 Deerwood Avenue Wadena MN 56482

Status: Pending

## **Description:**

Great rambler on a nice NW Wadena corner. Huge garage and heated/airconditioned shop area. Tons of storage. 3 nice bedrooms and full bath on main level and 1 bedroom and a 3/4 bath in the basement. Nice clean move in ready home.