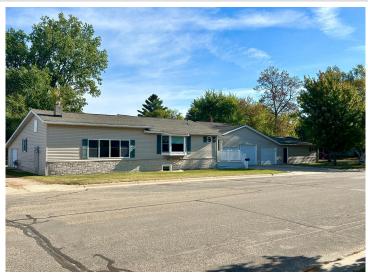

MLS 6606784 Residential

\$209,900

2,248 sq ft 4 bedrooms 2 baths

310 Deerwood Avenue Wadena MN 56482

Status: Pending

## **Description:**

Great rambler on a nice NW Wadena corner. Huge garage and heated/airconditioned shop area. Tons of storage. 3 nice bedrooms and full bath on main level and 1 bedroom and a 3/4 bath in the basement. Nice clean move in ready home.