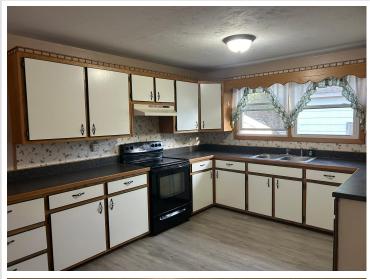

## **Description:**

Great rambler on a nice NW Wadena corner. Huge garage and heated/airconditioned shop area. Tons of storage. 3 nice bedrooms and full bath on main level and 1 bedroom and a 3/4 bath in the basement. Nice clean move in ready home.