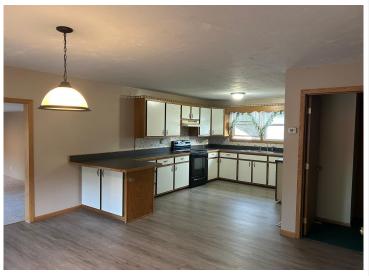

## **Description:**

Great rambler on a nice NW Wadena corner. Huge garage and heated/airconditioned shop area. Tons of storage. 3 nice bedrooms and full bath on main level and 1 bedroom and a 3/4 bath in the basement. Nice clean move in ready home.