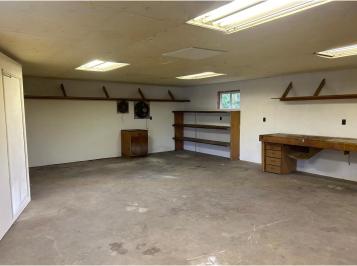

## **Description:**

Great rambler on a nice NW Wadena corner. Huge garage and heated/airconditioned shop area. Tons of storage. 3 nice bedrooms and full bath on main level and 1 bedroom and a 3/4 bath in the basement. Nice clean move in ready home.