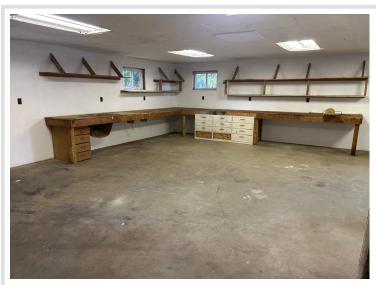

## **Description:**

Great rambler on a nice NW Wadena corner. Huge garage and heated/airconditioned shop area. Tons of storage. 3 nice bedrooms and full bath on main level and 1 bedroom and a 3/4 bath in the basement. Nice clean move in ready home.