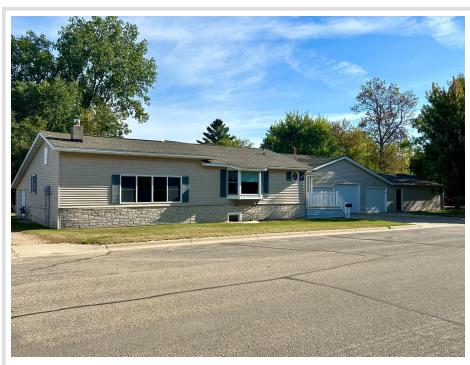

MLS 6606784 Residential

\$209,900

2,248 sq ft 4 bedrooms 2 baths

310 Deerwood Avenue Wadena MN 56482

Status: Pending

## **Description:**

Great rambler on a nice NW Wadena corner. Huge garage and heated/airconditioned shop area. Tons of storage. 3 nice bedrooms and full bath on main level and 1 bedroom and a 3/4 bath in the basement. Nice clean move in ready home.

## **Additional Details:**

Year Built 1960

Lot Acres 0.16

Lot Dimensions 50 x 142

Garage Stalls 3

School District 2155

Taxes \$2,374

Taxes with Assessments \$2,374