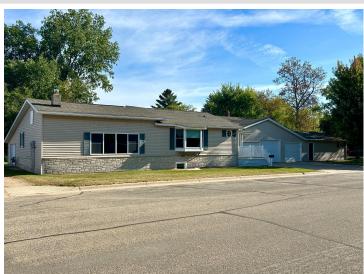

MLS 6606784 Residential

\$209,900

2,248 sq ft 4 bedrooms 2 baths

310 Deerwood Avenue Wadena MN 56482

Status: Pending

## **Description:**

Great rambler on a nice NW Wadena corner. Huge garage and heated/airconditioned shop area. Tons of storage. 3 nice bedrooms and full bath on main level and 1 bedroom and a 3/4 bath in the basement. Nice clean move in ready home.