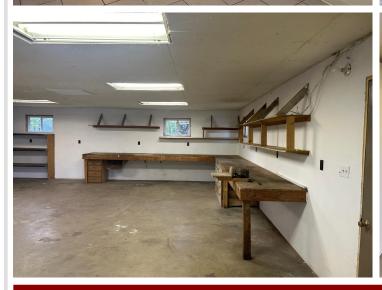

## **Description:**

Great rambler on a nice NW Wadena corner. Huge garage and heated/airconditioned shop area. Tons of storage. 3 nice bedrooms and full bath on main level and 1 bedroom and a 3/4 bath in the basement. Nice clean move in ready home.