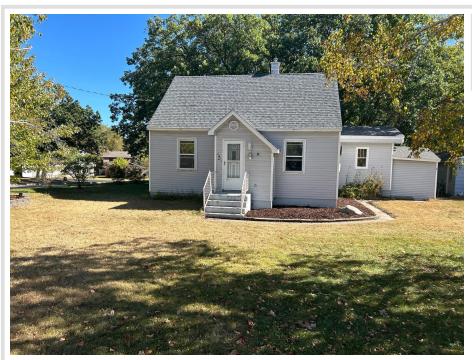

MLS 6606803 Residential

\$160,000

2,270 sq ft 3 bedrooms 2 baths

1401 Corbett Road Detroit Lakes MN 56501

Status: Pending

## **Description:**

Large corner lot in the beautiful city of Detroit Lakes. Close to Schools, beach, restaurants, shopping, the park, downtown, you will be in the center of it all.. This 3 bed, 2 bath home features, Custom made cabinetry, Quartz counter tops, deep sink, pantry. Double stall garage. Call today, this could be the home you and your family have been waiting for..

## **Additional Details:**

Year Built 1941 Lot Dimensions 100x100

Garage Stalls 2 School District 22 \$1,476 Taxes Taxes with Assessments \$1,476 Tax Year 2024