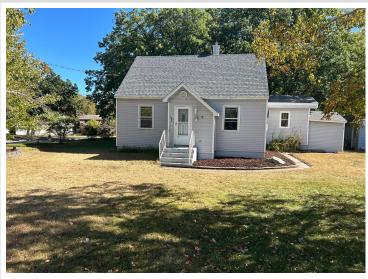

MLS 6606803 Residential

\$160,000

2,270 sq ft 3 bedrooms 2 baths

1401 Corbett Road Detroit Lakes MN 56501

Status: Pending

## **Description:**

Large corner lot in the beautiful city of Detroit Lakes. Close to Schools, beach, restaurants, shopping, the park, downtown, you will be in the center of it all.. This 3 bed, 2 bath home features, Custom made cabinetry, Quartz counter tops, deep sink, pantry. Double stall garage. Call today, this could be the home you and your family have been waiting for..