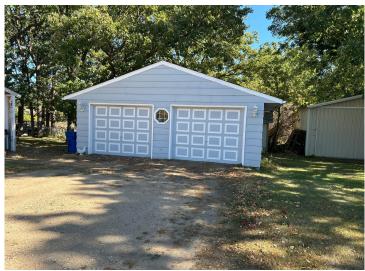

## **Description:**

Large corner lot in the beautiful city of Detroit Lakes. Close to Schools, beach, restaurants, shopping, the park, downtown, you will be in the center of it all.. This 3 bed, 2 bath home features, Custom made cabinetry, Quartz counter tops, deep sink, pantry. Double stall garage. Call today, this could be the home you and your family have been waiting for..

## **Additional Details:**

Year Built 1941 Lot Dimensions 100x100

Garage Stalls 2 School District 22 \$1,476 Taxes Taxes with Assessments \$1,476 Tax Year 2024

## **Additional Features:**

Basement: 8 ft+ Pour Fuel: Natural Gas Garage: 2 Heat: Forced Air Sewer: City Sewer/Connected Water: City Water - In Street Air Conditioning: Window Unit(s)