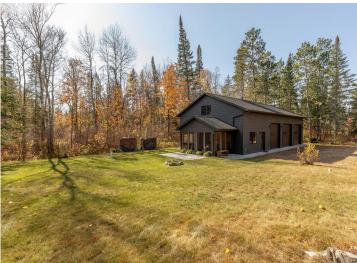

## **Description:**

Discover the perfect retreat on beautiful Kabekona Lake! This unique 1-bedroom, 1-bathroom shouse features a spacious loft, offering additional sleeping or storage space. With 285 feet of pristine lakeshore, you'll enjoy breathtaking views and direct access to the water for fishing, boating, and relaxing. A 3-stall heated shop provides ample space for all your toys—boats, ATVs, snowmobiles, and more—so you're ready for adventure in any season. The living area blends rustic charm with modern convenience, creating a cozy and inviting atmosphere. Looking to build your dream home? This stunning property offers plenty of space for a future home, allowing you to enjoy the lakefront lifestyle now while planning for the future. Whether you're seeking a weekend getaway, a year-round retreat, or a future build site, this property provides endless possibilities.

## **Additional Details:**

Year Built 2019 Lot Acres 1.9

Lot Dimensions 285x598x126x290x152

Garage Stalls 3 School District 306 Taxes \$3,580 Taxes with Assessments \$3,790 Tax Year 2024