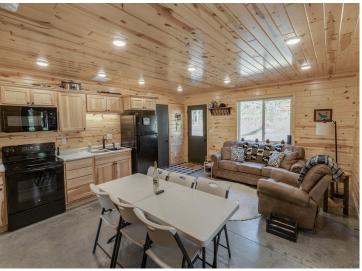

## **Description:**

Discover the perfect retreat on beautiful Kabekona Lake! This unique 1-bedroom, 1-bathroom shouse features a spacious loft, offering additional sleeping or storage space. With 285 feet of pristine lakeshore, you'll enjoy breathtaking views and direct access to the water for fishing, boating, and relaxing. A 3-stall heated shop provides ample space for all your toys—boats, ATVs, snowmobiles, and more—so you're ready for adventure in any season. The living area blends rustic charm with modern convenience, creating a cozy and inviting atmosphere. Looking to build your dream home? This stunning property offers plenty of space for a future home, allowing you to enjoy the lakefront lifestyle now while planning for the future. Whether you're seeking a weekend getaway, a year-round retreat, or a future build site, this property provides endless possibilities.