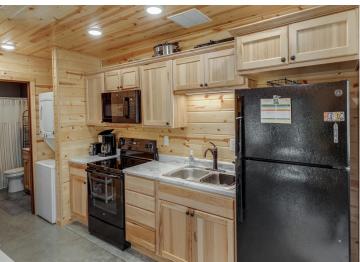

## **Description:**

Discover the perfect retreat on beautiful Kabekona Lake! This unique 1-bedroom, 1-bathroom shouse features a spacious loft, offering additional sleeping or storage space. With 285 feet of pristine lakeshore, you'll enjoy breathtaking views and direct access to the water for fishing, boating, and relaxing. A 3-stall heated shop provides ample space for all your toys—boats, ATVs, snowmobiles, and more—so you're ready for adventure in any season. The living area blends rustic charm with modern convenience, creating a cozy and inviting atmosphere. Looking to build your dream home? This stunning property offers plenty of space for a future home, allowing you to enjoy the lakefront lifestyle now while planning for the future. Whether you're seeking a weekend getaway, a year-round retreat, or a future build site, this property provides endless possibilities.