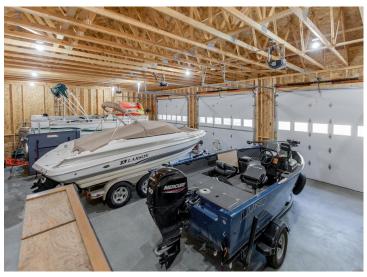

## **Description:**

Discover the perfect retreat on beautiful Kabekona Lake! This unique 1-bedroom, 1-bathroom shouse features a spacious loft, offering additional sleeping or storage space. With 285 feet of pristine lakeshore, you'll enjoy breathtaking views and direct access to the water for fishing, boating, and relaxing. A 3-stall heated shop provides ample space for all your toys—boats, ATVs, snowmobiles, and more—so you're ready for adventure in any season. The living area blends rustic charm with modern convenience, creating a cozy and inviting atmosphere. Looking to build your dream home? This stunning property offers plenty of space for a future home, allowing you to enjoy the lakefront lifestyle now while planning for the future. Whether you're seeking a weekend getaway, a year-round retreat, or a future build site, this property provides endless possibilities.