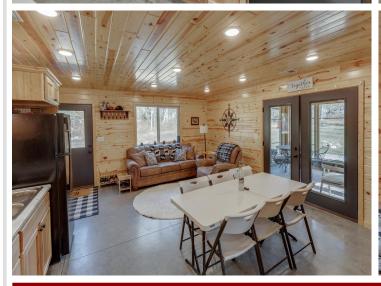

## **Description:**

Discover the perfect retreat on beautiful Kabekona Lake! This unique 1-bedroom, 1-bathroom shouse features a spacious loft, offering additional sleeping or storage space. With 285 feet of pristine lakeshore, you'll enjoy breathtaking views and direct access to the water for fishing, boating, and relaxing. A 3-stall heated shop provides ample space for all your toys—boats, ATVs, snowmobiles, and more—so you're ready for adventure in any season. The living area blends rustic charm with modern convenience, creating a cozy and inviting atmosphere. Looking to build your dream home? This stunning property offers plenty of space for a future home, allowing you to enjoy the lakefront lifestyle now while planning for the future. Whether you're seeking a weekend getaway, a year-round retreat, or a future build site, this property provides endless possibilities.