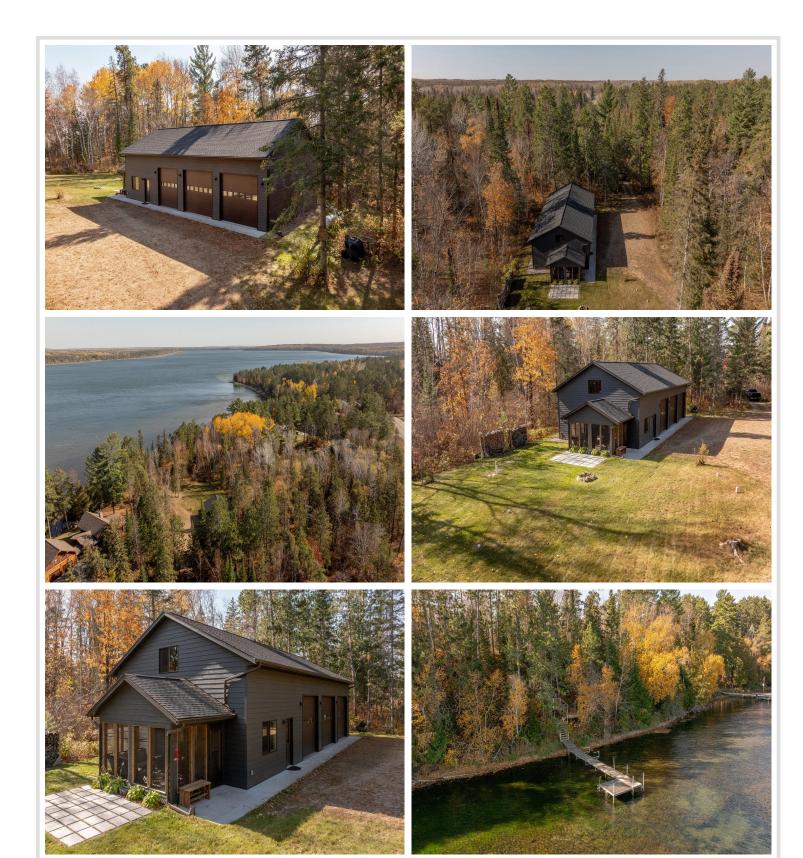

## **Description:**

Discover the perfect retreat on beautiful Kabekona Lake! This unique 1-bedroom, 1-bathroom shouse features a spacious loft, offering additional sleeping or storage space. With 285 feet of pristine lakeshore, you'll enjoy breathtaking views and direct access to the water for fishing, boating, and relaxing. A 3-stall heated shop provides ample space for all your toys—boats, ATVs, snowmobiles, and more—so you're ready for adventure in any season. The living area blends rustic charm with modern convenience, creating a cozy and inviting atmosphere. Looking to build your dream home? This stunning property offers plenty of space for a future home, allowing you to enjoy the lakefront lifestyle now while planning for the future. Whether you're seeking a weekend getaway, a year-round retreat, or a future build site, this property provides endless possibilities.

## **Additional Details:**

Year Built 2019 Lot Acres 1.9

Lot Dimensions 285x598x126x290x152

Garage Stalls 3 School District 306 Taxes \$3,580 Taxes with Assessments \$3,790 Tax Year 2024