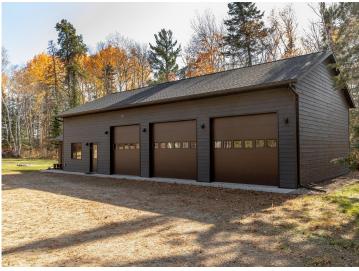

## **Description:**

Discover the perfect retreat on beautiful Kabekona Lake! This unique 1-bedroom, 1-bathroom shouse features a spacious loft, offering additional sleeping or storage space. With 285 feet of pristine lakeshore, you'll enjoy breathtaking views and direct access to the water for fishing, boating, and relaxing. A 3-stall heated shop provides ample space for all your toys—boats, ATVs, snowmobiles, and more—so you're ready for adventure in any season. The living area blends rustic charm with modern convenience, creating a cozy and inviting atmosphere. Looking to build your dream home? This stunning property offers plenty of space for a future home, allowing you to enjoy the lakefront lifestyle now while planning for the future. Whether you're seeking a weekend getaway, a year-round retreat, or a future build site, this property provides endless possibilities.

## **Additional Details:**

Year Built 2019 Lot Acres 1.9

Lot Dimensions 285x598x126x290x152

Garage Stalls 3 School District 306 Taxes \$3,580 Taxes with Assessments \$3,790 Tax Year 2024