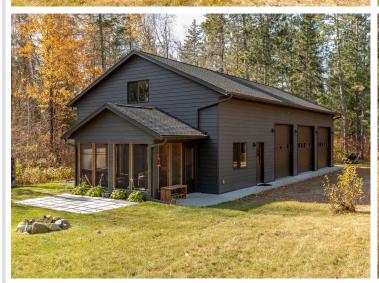

## **Description:**

Discover the perfect retreat on beautiful Kabekona Lake! This unique 1-bedroom, 1-bathroom shouse features a spacious loft, offering additional sleeping or storage space. With 285 feet of pristine lakeshore, you'll enjoy breathtaking views and direct access to the water for fishing, boating, and relaxing. A 3-stall heated shop provides ample space for all your toys—boats, ATVs, snowmobiles, and more—so you're ready for adventure in any season. The living area blends rustic charm with modern convenience, creating a cozy and inviting atmosphere. Looking to build your dream home? This stunning property offers plenty of space for a future home, allowing you to enjoy the lakefront lifestyle now while planning for the future. Whether you're seeking a weekend getaway, a year-round retreat, or a future build site, this property provides endless possibilities.

## **Additional Details:**

Year Built 2019 Lot Acres 1.9

Lot Dimensions 285x598x126x290x152

Garage Stalls 3 School District 306 Taxes \$3,580 Taxes with Assessments \$3,790 Tax Year 2024