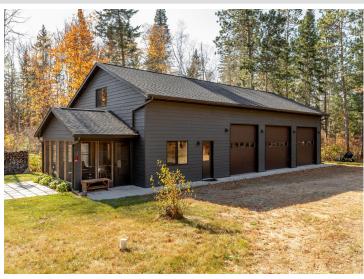

## **Description:**

Discover the perfect retreat on beautiful Kabekona Lake! This unique 1-bedroom, 1-bathroom shouse features a spacious loft, offering additional sleeping or storage space. With 285 feet of pristine lakeshore, you'll enjoy breathtaking views and direct access to the water for fishing, boating, and relaxing. A 3-stall heated shop provides ample space for all your toys—boats, ATVs, snowmobiles, and more—so you're ready for adventure in any season. The living area blends rustic charm with modern convenience, creating a cozy and inviting atmosphere. Looking to build your dream home? This stunning property offers plenty of space for a future home, allowing you to enjoy the lakefront lifestyle now while planning for the future. Whether you're seeking a weekend getaway, a year-round retreat, or a future build site, this property provides endless possibilities.

## **Additional Details:**

Year Built 2019 Lot Acres 1.9

Lot Dimensions 285x598x126x290x152

Garage Stalls 3 School District 306 Taxes \$3,580 Taxes with Assessments \$3,790 Tax Year 2024