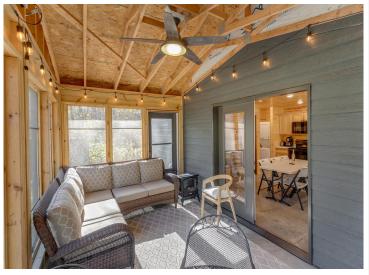

## **Description:**

Discover the perfect retreat on beautiful Kabekona Lake! This unique 1-bedroom, 1-bathroom shouse features a spacious loft, offering additional sleeping or storage space. With 285 feet of pristine lakeshore, you'll enjoy breathtaking views and direct access to the water for fishing, boating, and relaxing. A 3-stall heated shop provides ample space for all your toys—boats, ATVs, snowmobiles, and more—so you're ready for adventure in any season. The living area blends rustic charm with modern convenience, creating a cozy and inviting atmosphere. Looking to build your dream home? This stunning property offers plenty of space for a future home, allowing you to enjoy the lakefront lifestyle now while planning for the future. Whether you're seeking a weekend getaway, a year-round retreat, or a future build site, this property provides endless possibilities.