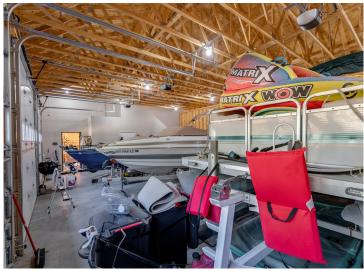

## **Description:**

Discover the perfect retreat on beautiful Kabekona Lake! This unique 1-bedroom, 1-bathroom shouse features a spacious loft, offering additional sleeping or storage space. With 285 feet of pristine lakeshore, you'll enjoy breathtaking views and direct access to the water for fishing, boating, and relaxing. A 3-stall heated shop provides ample space for all your toys—boats, ATVs, snowmobiles, and more—so you're ready for adventure in any season. The living area blends rustic charm with modern convenience, creating a cozy and inviting atmosphere. Looking to build your dream home? This stunning property offers plenty of space for a future home, allowing you to enjoy the lakefront lifestyle now while planning for the future. Whether you're seeking a weekend getaway, a year-round retreat, or a future build site, this property provides endless possibilities.