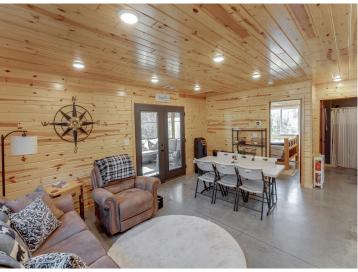

## **Description:**

Discover the perfect retreat on beautiful Kabekona Lake! This unique 1-bedroom, 1-bathroom shouse features a spacious loft, offering additional sleeping or storage space. With 285 feet of pristine lakeshore, you'll enjoy breathtaking views and direct access to the water for fishing, boating, and relaxing. A 3-stall heated shop provides ample space for all your toys—boats, ATVs, snowmobiles, and more—so you're ready for adventure in any season. The living area blends rustic charm with modern convenience, creating a cozy and inviting atmosphere. Looking to build your dream home? This stunning property offers plenty of space for a future home, allowing you to enjoy the lakefront lifestyle now while planning for the future. Whether you're seeking a weekend getaway, a year-round retreat, or a future build site, this property provides endless possibilities.