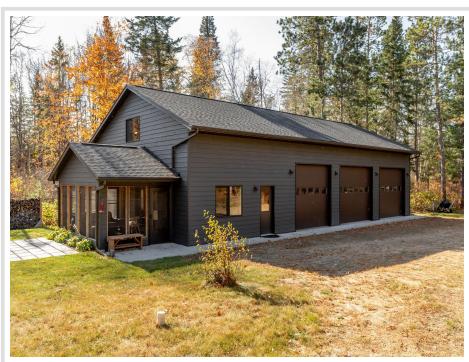

## **Description:**

Discover the perfect retreat on beautiful Kabekona Lake! This unique 1-bedroom, 1-bathroom shouse features a spacious loft, offering additional sleeping or storage space. With 285 feet of pristine lakeshore, you'll enjoy breathtaking views and direct access to the water for fishing, boating, and relaxing. A 3-stall heated shop provides ample space for all your toys—boats, ATVs, snowmobiles, and more—so you're ready for adventure in any season. The living area blends rustic charm with modern convenience, creating a cozy and inviting atmosphere. Looking to build your dream home? This stunning property offers plenty of space for a future home, allowing you to enjoy the lakefront lifestyle now while planning for the future. Whether you're seeking a weekend getaway, a year-round retreat, or a future build site, this property provides endless possibilities.

## **Additional Details:**

Year Built 2019 Lot Acres 1.9

Lot Dimensions 285x598x126x290x152

Garage Stalls 3 School District 306 Taxes \$3,580 Taxes with Assessments \$3,790 Tax Year 2024