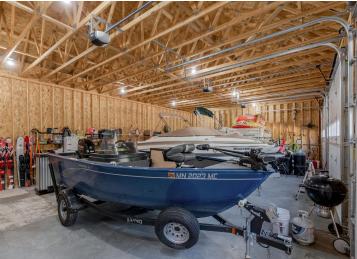

## **Description:**

Discover the perfect retreat on beautiful Kabekona Lake! This unique 1-bedroom, 1-bathroom shouse features a spacious loft, offering additional sleeping or storage space. With 285 feet of pristine lakeshore, you'll enjoy breathtaking views and direct access to the water for fishing, boating, and relaxing. A 3-stall heated shop provides ample space for all your toys—boats, ATVs, snowmobiles, and more—so you're ready for adventure in any season. The living area blends rustic charm with modern convenience, creating a cozy and inviting atmosphere. Looking to build your dream home? This stunning property offers plenty of space for a future home, allowing you to enjoy the lakefront lifestyle now while planning for the future. Whether you're seeking a weekend getaway, a year-round retreat, or a future build site, this property provides endless possibilities.

## **Additional Details:**

Year Built 2019 Lot Acres 1.9

Lot Dimensions 285x598x126x290x152

Garage Stalls 3 School District 306 Taxes \$3,580 Taxes with Assessments \$3,790 Tax Year 2024