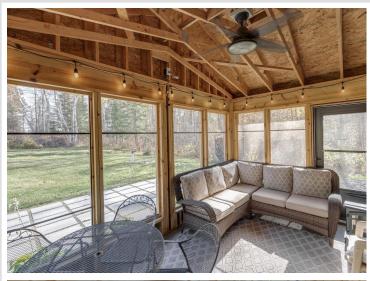

## **Description:**

Discover the perfect retreat on beautiful Kabekona Lake! This unique 1-bedroom, 1-bathroom shouse features a spacious loft, offering additional sleeping or storage space. With 285 feet of pristine lakeshore, you'll enjoy breathtaking views and direct access to the water for fishing, boating, and relaxing. A 3-stall heated shop provides ample space for all your toys—boats, ATVs, snowmobiles, and more—so you're ready for adventure in any season. The living area blends rustic charm with modern convenience, creating a cozy and inviting atmosphere. Looking to build your dream home? This stunning property offers plenty of space for a future home, allowing you to enjoy the lakefront lifestyle now while planning for the future. Whether you're seeking a weekend getaway, a year-round retreat, or a future build site, this property provides endless possibilities.