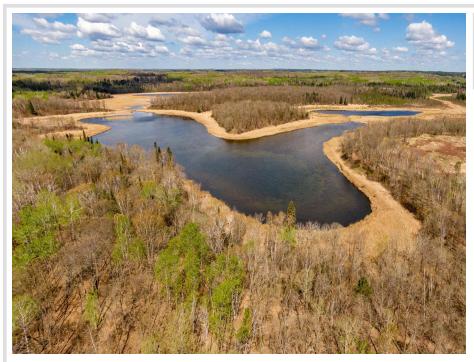

## **Description:**

98 Acres +/- of Recreational Land in the Park Rapids, Minnesota area. Escape to your own slice of paradise with this stunning 98-acre recreational property, perfectly situated in the heart of Minnesota. This diverse landscape offers an abundance of outdoor activities, making it an ideal retreat for nature lovers, hunters, & adventure seekers alike. Hunting & Wildlife: Experience exceptional hunting opportunities. The property connects to Minnesota State land, providing additional access to wildlife and ensuring a peaceful, secluded environment. ATV & Trail Access: With ample space for ATV vehicles, you can explore your land and the surrounding trails, creating endless opportunities for recreation & family fun. Natural Beauty: The property boasts a stunning mix of mature trees and open spaces, offering breathtaking views and a perfect backdrop for your dream cabin, home, or campsite. Location: Just a short drive from local amenities, this property provides the perfect balance of seclusion & accessibility, allowing you to enjoy both nature & the conveniences of nearby towns. Your Next Adventure Awaits whether you're looking to build, enjoy weekend getaways, or simply immerse yourself in Minnesota's natural beauty, this property is a rare find. Don't miss out on the chance to own 98 acres of recreational paradise! For more information or to schedule a private showing, contact us today!