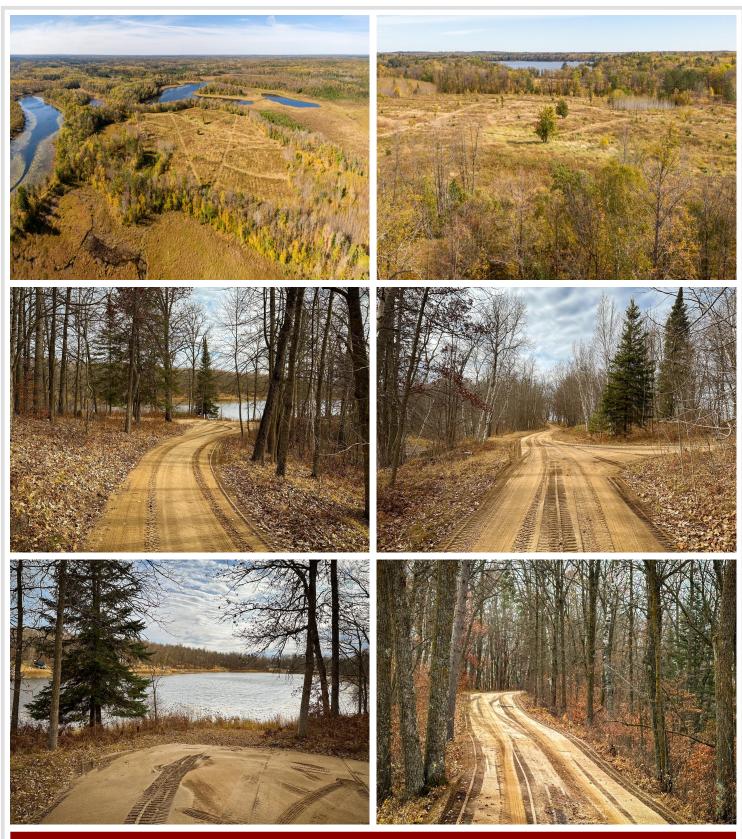

## **Description:**

98 Acres +/- of Recreational Land in the Park Rapids, Minnesota area. Escape to your own slice of paradise with this stunning 98-acre recreational property, perfectly situated in the heart of Minnesota. This diverse landscape offers an abundance of outdoor activities, making it an ideal retreat for nature lovers, hunters, & adventure seekers alike. Hunting & Wildlife: Experience exceptional hunting opportunities. The property connects to Minnesota State land, providing additional access to wildlife and ensuring a peaceful, secluded environment. ATV & Trail Access: With ample space for ATV vehicles, you can explore your land and the surrounding trails, creating endless opportunities for recreation & family fun. Natural Beauty: The property boasts a stunning mix of mature trees and open spaces, offering breathtaking views and a perfect backdrop for your dream cabin, home, or campsite. Location: Just a short drive from local amenities, this property provides the perfect balance of seclusion & accessibility, allowing you to enjoy both nature & the conveniences of nearby towns. Your Next Adventure Awaits whether you're looking to build, enjoy weekend getaways, or simply immerse yourself in Minnesota's natural beauty, this property is a rare find. Don't miss out on the chance to own 98 acres of recreational paradise! For more information or to schedule a private showing, contact us today!

## **Driving Directions:**

From US Hwy 71, go west on County 46 for 2 miles, turn north onto Brietbach Road & Go approx. one mile. Take right hand fork. Follow arrow signs. Look for neighbor house number of 37105.