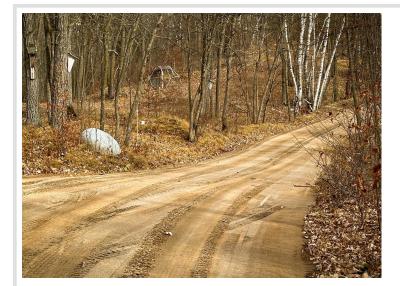

## **Description:**

98 Acres +/- of Recreational Land in the Park Rapids, Minnesota area. Escape to your own slice of paradise with this stunning 98-acre recreational property, perfectly situated in the heart of Minnesota. This diverse landscape offers an abundance of outdoor activities, making it an ideal retreat for nature lovers, hunters, & adventure seekers alike. Hunting & Wildlife: Experience exceptional hunting opportunities. The property connects to Minnesota State land, providing additional access to wildlife and ensuring a peaceful, secluded environment. ATV & Trail Access: With ample space for ATV vehicles, you can explore your land and the surrounding trails, creating endless opportunities for recreation & family fun. Natural Beauty: The property boasts a stunning mix of mature trees and open spaces, offering breathtaking views and a perfect backdrop for your dream cabin, home, or campsite. Location: Just a short drive from local amenities, this property provides the perfect balance of seclusion & accessibility, allowing you to enjoy both nature & the conveniences of nearby towns. Your Next Adventure Awaits whether you're looking to build, enjoy weekend getaways, or simply immerse yourself in Minnesota's natural beauty, this property is a rare find. Don't miss out on the chance to own 98 acres of recreational paradise! For more information or to schedule a private showing, contact us today!

## **Driving Directions:**

From US Hwy 71, go west on County 46 for 2 miles, turn north onto Brietbach Road & Go approx. one mile. Take right hand fork. Follow arrow signs. Look for neighbor house number of 37105.