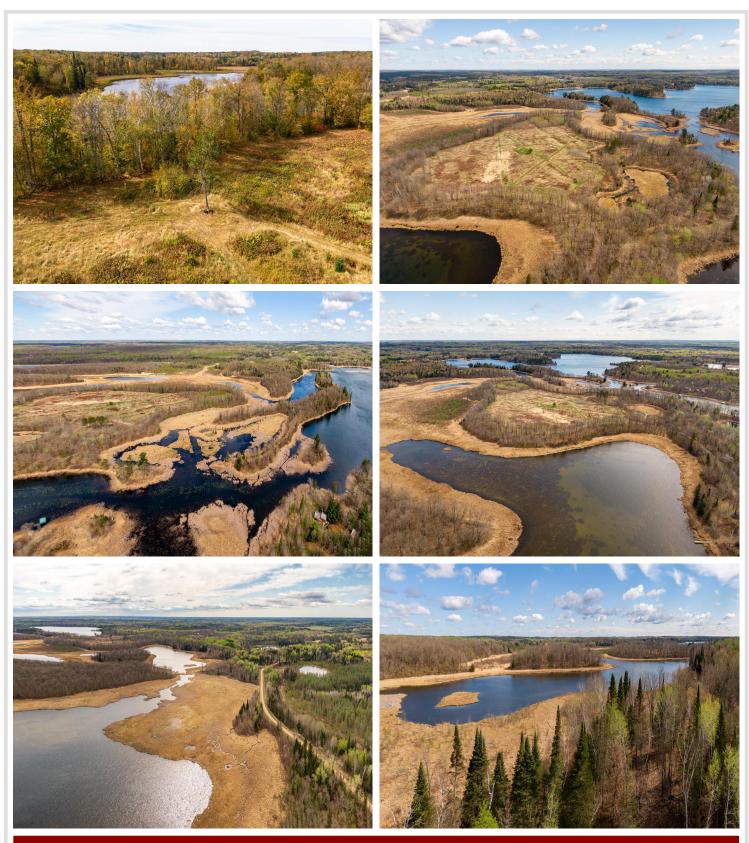

## **Description:**

98 Acres +/- of Recreational Land in the Park Rapids, Minnesota area. Escape to your own slice of paradise with this stunning 98-acre recreational property, perfectly situated in the heart of Minnesota. This diverse landscape offers an abundance of outdoor activities, making it an ideal retreat for nature lovers, hunters, & adventure seekers alike. Hunting & Wildlife: Experience exceptional hunting opportunities. The property connects to Minnesota State land, providing additional access to wildlife and ensuring a peaceful, secluded environment. ATV & Trail Access: With ample space for ATV vehicles, you can explore your land and the surrounding trails, creating endless opportunities for recreation & family fun. Natural Beauty: The property boasts a stunning mix of mature trees and open spaces, offering breathtaking views and a perfect backdrop for your dream cabin, home, or campsite. Location: Just a short drive from local amenities, this property provides the perfect balance of seclusion & accessibility, allowing you to enjoy both nature & the conveniences of nearby towns. Your Next Adventure Awaits whether you're looking to build, enjoy weekend getaways, or simply immerse yourself in Minnesota's natural beauty, this property is a rare find. Don't miss out on the chance to own 98 acres of recreational paradise! For more information or to schedule a private showing, contact us today!