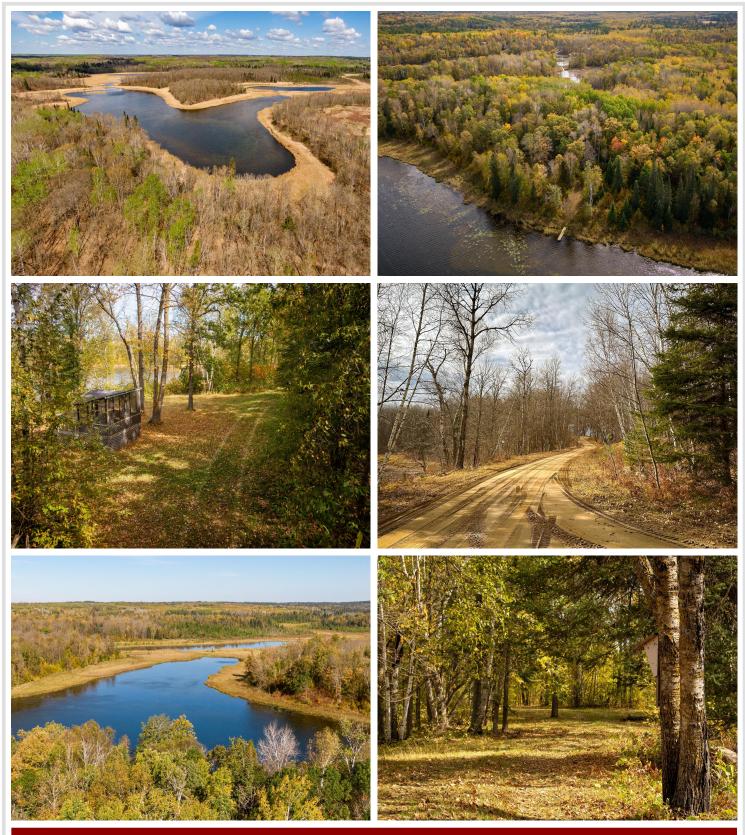

## **Description:**

98 Acres +/- of Recreational Land in the Park Rapids, Minnesota area. Escape to your own slice of paradise with this stunning 98-acre recreational property, perfectly situated in the heart of Minnesota. This diverse landscape offers an abundance of outdoor activities, making it an ideal retreat for nature lovers, hunters, & adventure seekers alike. Hunting & Wildlife: Experience exceptional hunting opportunities. The property connects to Minnesota State land, providing additional access to wildlife and ensuring a peaceful, secluded environment. ATV & Trail Access: With ample space for ATV vehicles, you can explore your land and the surrounding trails, creating endless opportunities for recreation & family fun. Natural Beauty: The property boasts a stunning mix of mature trees and open spaces, offering breathtaking views and a perfect backdrop for your dream cabin, home, or campsite. Location: Just a short drive from local amenities, this property provides the perfect balance of seclusion & accessibility, allowing you to enjoy both nature & the conveniences of nearby towns. Your Next Adventure Awaits whether you're looking to build, enjoy weekend getaways, or simply immerse yourself in Minnesota's natural beauty, this property is a rare find. Don't miss out on the chance to own 98 acres of recreational paradise! For more information or to schedule a private showing, contact us today!