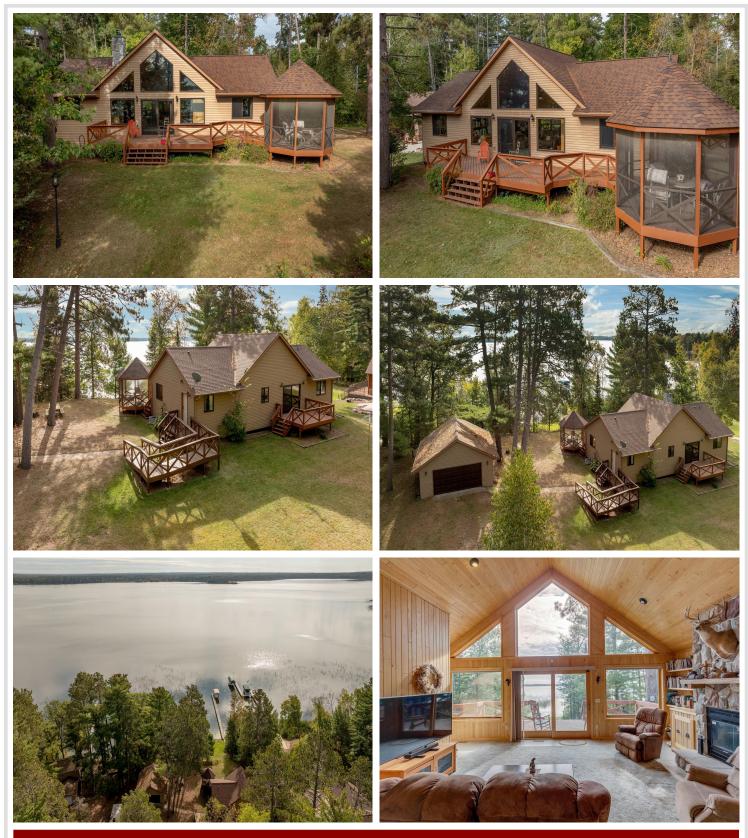

### **Description:**

Lakefront Retreat on 3.2 Acres – Perfect for Outdoor Enthusiasts! Discover the perfect blend of serene lake living and outdoor adventure with this charming 3-bedroom, 2-bath home, all conveniently located on the main level. Enjoy stunning lake views framed by towering pines, with Pine Mountain Lake just steps away, offering excellent fishing, scenic boating, and endless water sports. Situated on 3.2 acres that adjoin public land, this property is ideal for hunting, hiking, or simply soaking in nature. The lakeside gazebo provides a bug-free haven to relax and take in the peaceful surroundings. Adventure lovers will appreciate being close to Paul Bunyan State Forest, offering endless trails for side-by-side riding and snowmobiling. The home features a full unfinished basement, already roughed in for a bathroom and with an egress window ready for a future bedroom. There's incredible potential to add a fourth bedroom, a third bath, and a large game room—perfect for hosting family and friends! Don't miss out on this unique opportunity to own a piece of lakefront paradise with limitless recreational possibilities and potential to easily expand the living area! New compliant septic system just installed as well!!