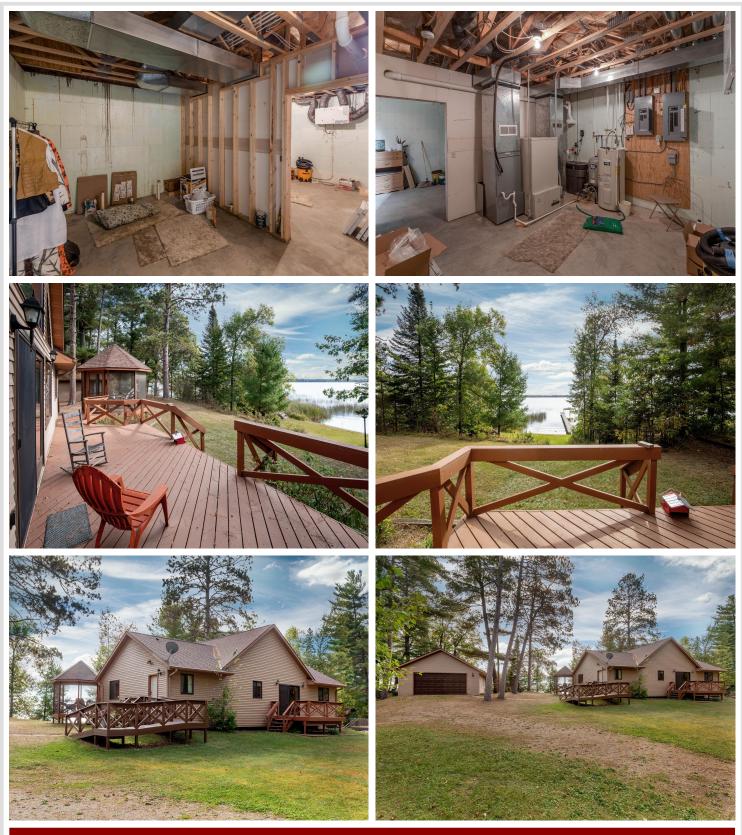

### **Description:**

Lakefront Retreat on 3.2 Acres – Perfect for Outdoor Enthusiasts! Discover the perfect blend of serene lake living and outdoor adventure with this charming 3-bedroom, 2-bath home, all conveniently located on the main level. Enjoy stunning lake views framed by towering pines, with Pine Mountain Lake just steps away, offering excellent fishing, scenic boating, and endless water sports. Situated on 3.2 acres that adjoin public land, this property is ideal for hunting, hiking, or simply soaking in nature. The lakeside gazebo provides a bug-free haven to relax and take in the peaceful surroundings. Adventure lovers will appreciate being close to Paul Bunyan State Forest, offering endless trails for side-by-side riding and snowmobiling. The home features a full unfinished basement, already roughed in for a bathroom and with an egress window ready for a future bedroom. There's incredible potential to add a fourth bedroom, a third bath, and a large game room—perfect for hosting family and friends! Don't miss out on this unique opportunity to own a piece of lakefront paradise with limitless recreational possibilities and potential to easily expand the living area! New compliant septic system just installed as well!!