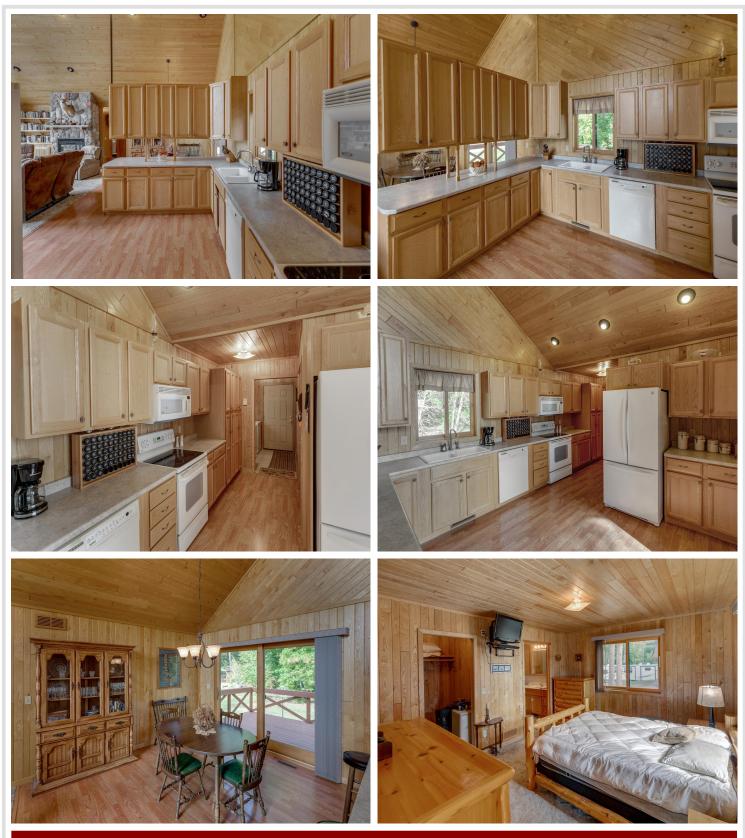

### **Description:**

Lakefront Retreat on 3.2 Acres – Perfect for Outdoor Enthusiasts! Discover the perfect blend of serene lake living and outdoor adventure with this charming 3-bedroom, 2-bath home, all conveniently located on the main level. Enjoy stunning lake views framed by towering pines, with Pine Mountain Lake just steps away, offering excellent fishing, scenic boating, and endless water sports. Situated on 3.2 acres that adjoin public land, this property is ideal for hunting, hiking, or simply soaking in nature. The lakeside gazebo provides a bug-free haven to relax and take in the peaceful surroundings. Adventure lovers will appreciate being close to Paul Bunyan State Forest, offering endless trails for side-by-side riding and snowmobiling. The home features a full unfinished basement, already roughed in for a bathroom and with an egress window ready for a future bedroom. There's incredible potential to add a fourth bedroom, a third bath, and a large game room—perfect for hosting family and friends! Don't miss out on this unique opportunity to own a piece of lakefront paradise with limitless recreational possibilities and potential to easily expand the living area! New compliant septic system just installed as well!!