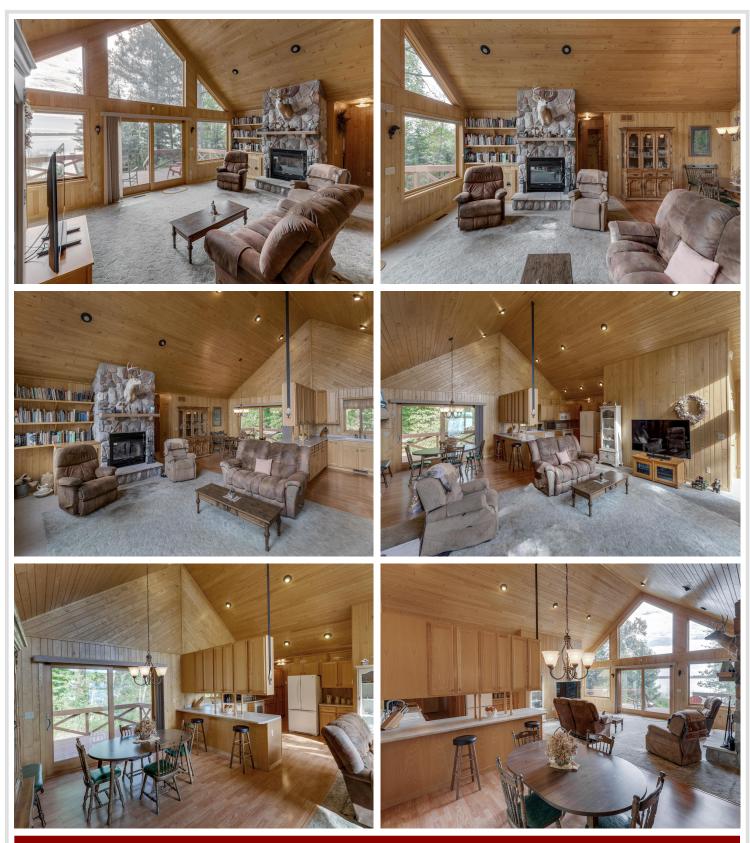

### **Description:**

Lakefront Retreat on 3.2 Acres – Perfect for Outdoor Enthusiasts! Discover the perfect blend of serene lake living and outdoor adventure with this charming 3-bedroom, 2-bath home, all conveniently located on the main level. Enjoy stunning lake views framed by towering pines, with Pine Mountain Lake just steps away, offering excellent fishing, scenic boating, and endless water sports. Situated on 3.2 acres that adjoin public land, this property is ideal for hunting, hiking, or simply soaking in nature. The lakeside gazebo provides a bug-free haven to relax and take in the peaceful surroundings. Adventure lovers will appreciate being close to Paul Bunyan State Forest, offering endless trails for side-by-side riding and snowmobiling. The home features a full unfinished basement, already roughed in for a bathroom and with an egress window ready for a future bedroom. There's incredible potential to add a fourth bedroom, a third bath, and a large game room—perfect for hosting family and friends! Don't miss out on this unique opportunity to own a piece of lakefront paradise with limitless recreational possibilities and potential to easily expand the living area! New compliant septic system just installed as well!!