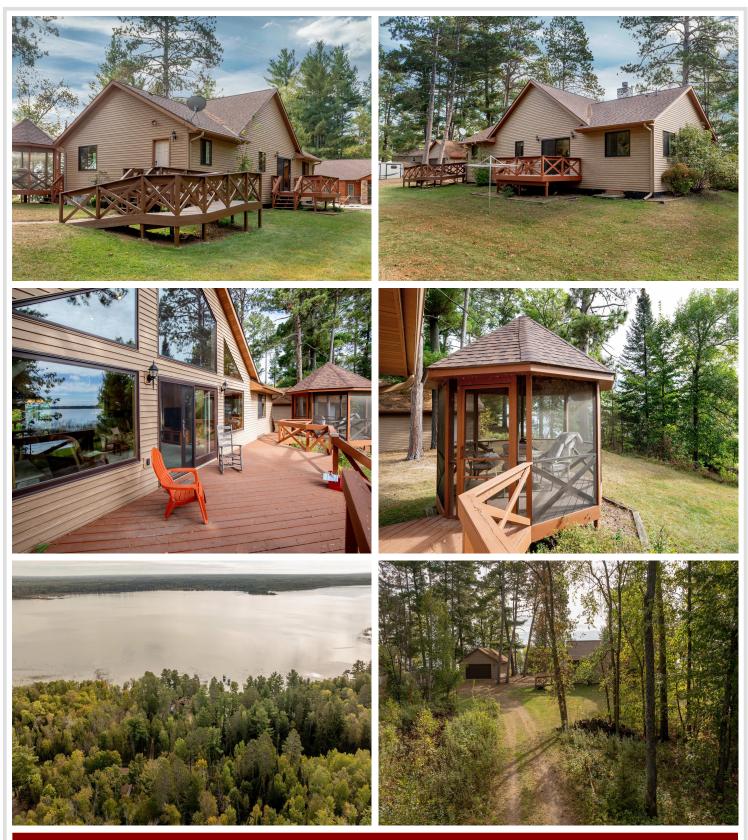

### **Description:**

Lakefront Retreat on 3.2 Acres – Perfect for Outdoor Enthusiasts! Discover the perfect blend of serene lake living and outdoor adventure with this charming 3-bedroom, 2-bath home, all conveniently located on the main level. Enjoy stunning lake views framed by towering pines, with Pine Mountain Lake just steps away, offering excellent fishing, scenic boating, and endless water sports. Situated on 3.2 acres that adjoin public land, this property is ideal for hunting, hiking, or simply soaking in nature. The lakeside gazebo provides a bug-free haven to relax and take in the peaceful surroundings. Adventure lovers will appreciate being close to Paul Bunyan State Forest, offering endless trails for side-by-side riding and snowmobiling. The home features a full unfinished basement, already roughed in for a bathroom and with an egress window ready for a future bedroom. There's incredible potential to add a fourth bedroom, a third bath, and a large game room—perfect for hosting family and friends! Don't miss out on this unique opportunity to own a piece of lakefront paradise with limitless recreational possibilities and potential to easily expand the living area! New compliant septic system just installed as well!!