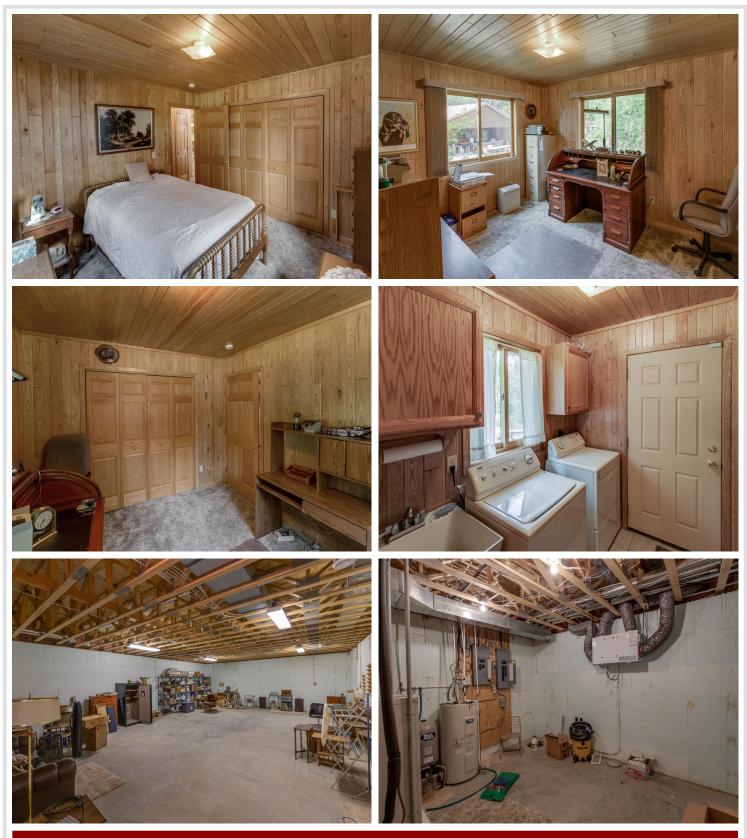

### **Description:**

Lakefront Retreat on 3.2 Acres – Perfect for Outdoor Enthusiasts! Discover the perfect blend of serene lake living and outdoor adventure with this charming 3-bedroom, 2-bath home, all conveniently located on the main level. Enjoy stunning lake views framed by towering pines, with Pine Mountain Lake just steps away, offering excellent fishing, scenic boating, and endless water sports. Situated on 3.2 acres that adjoin public land, this property is ideal for hunting, hiking, or simply soaking in nature. The lakeside gazebo provides a bug-free haven to relax and take in the peaceful surroundings. Adventure lovers will appreciate being close to Paul Bunyan State Forest, offering endless trails for side-by-side riding and snowmobiling. The home features a full unfinished basement, already roughed in for a bathroom and with an egress window ready for a future bedroom. There's incredible potential to add a fourth bedroom, a third bath, and a large game room—perfect for hosting family and friends! Don't miss out on this unique opportunity to own a piece of lakefront paradise with limitless recreational possibilities and potential to easily expand the living area! New compliant septic system just installed as well!!

#### **Additional Features:**

Basement: 8 ft+ Pour, Egress Window(s), Full, Insulating Concrete Forms, Concrete, Unfinished Fuel: Electric Garage: 2 Heat: Dual, Forced Air Sewer: Private Sewer, Septic System Compliant - Yes Water: Submersible - 4 Inch, Drilled, Private Air Conditioning: Central Air