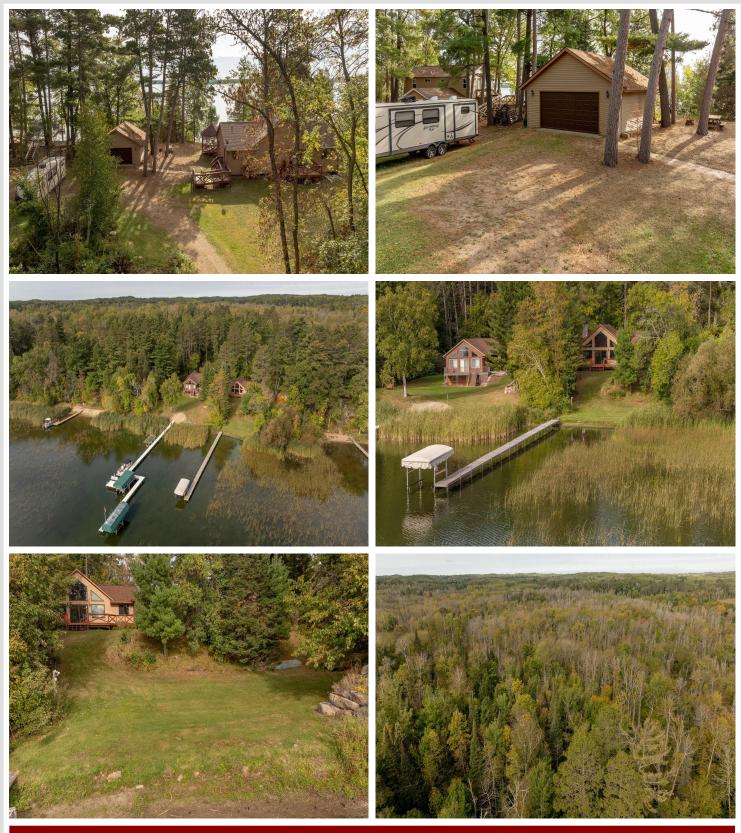

### **Description:**

Lakefront Retreat on 3.2 Acres – Perfect for Outdoor Enthusiasts! Discover the perfect blend of serene lake living and outdoor adventure with this charming 3-bedroom, 2-bath home, all conveniently located on the main level. Enjoy stunning lake views framed by towering pines, with Pine Mountain Lake just steps away, offering excellent fishing, scenic boating, and endless water sports. Situated on 3.2 acres that adjoin public land, this property is ideal for hunting, hiking, or simply soaking in nature. The lakeside gazebo provides a bug-free haven to relax and take in the peaceful surroundings. Adventure lovers will appreciate being close to Paul Bunyan State Forest, offering endless trails for side-by-side riding and snowmobiling. The home features a full unfinished basement, already roughed in for a bathroom and with an egress window ready for a future bedroom. There's incredible potential to add a fourth bedroom, a third bath, and a large game room—perfect for hosting family and friends! Don't miss out on this unique opportunity to own a piece of lakefront paradise with limitless recreational possibilities and potential to easily expand the living area! New compliant septic system just installed as well!!

#### Additional Details:

| Year Built             | 2003                |
|------------------------|---------------------|
| Lot Acres              | 3.2                 |
| Lot Dimensions         | 156x372x538x145x581 |
| Garage Stalls          | 2                   |
| School District        | 2174                |
| Taxes                  | \$2,228             |
| Taxes with Assessments | \$2,294             |
| Tax Year               | 2024                |