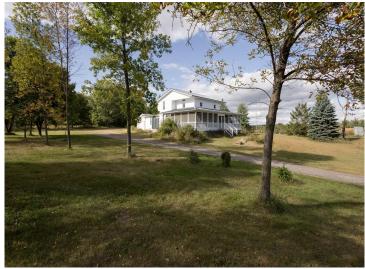

## **Description:**

Don't miss this charming 2 story farmhouse on 2.48 acres with 276 feet of shoreline on Middle Leaf Lake, near Ottertail. This 3+ bedroom, 2 bathroom home boasts original wood floors, 5-panel doors, and a main-floor bedroom and bath for convenience. Enjoy a wraparound screened porch, perfect for relaxing, along with a double attached garage, a spacious storage shop, low-maintenance vinyl siding, and a durable metal roof. With 404 acres, Middle Leaf Lake is ideal for boating and fishing, making this the perfect lakeside get away. Schedule a private tour today!