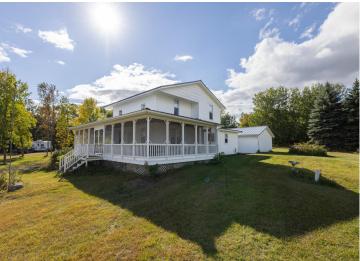

## **Description:**

Don't miss this charming 2 story farmhouse on 2.48 acres with 276 feet of shoreline on Middle Leaf Lake, near Ottertail. This 3+ bedroom, 2 bathroom home boasts original wood floors, 5-panel doors, and a main-floor bedroom and bath for convenience. Enjoy a wraparound screened porch, perfect for relaxing, along with a double attached garage, a spacious storage shop, low-maintenance vinyl siding, and a durable metal roof. With 404 acres, Middle Leaf Lake is ideal for boating and fishing, making this the perfect lakeside get away. Schedule a private tour today!

## **Additional Details:**

Year Built 1915
Lot Acres 2.48
Lot Dimensions 302x276

Garage Stalls 2
School District 545
Taxes \$2,894
Taxes with Assessments \$2,894
Tax Year 2024