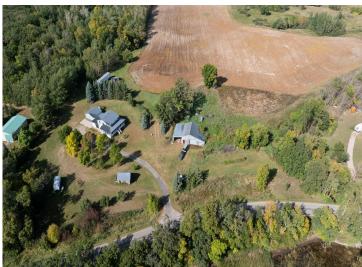

## **Description:**

Don't miss this charming 2 story farmhouse on 2.48 acres with 276 feet of shoreline on Middle Leaf Lake, near Ottertail. This 3+ bedroom, 2 bathroom home boasts original wood floors, 5-panel doors, and a main-floor bedroom and bath for convenience. Enjoy a wraparound screened porch, perfect for relaxing, along with a double attached garage, a spacious storage shop, low-maintenance vinyl siding, and a durable metal roof. With 404 acres, Middle Leaf Lake is ideal for boating and fishing, making this the perfect lakeside get away. Schedule a private tour today!

## **Additional Details:**

Year Built 1915
Lot Acres 2.48
Lot Dimensions 302x276

Garage Stalls 2
School District 545
Taxes \$2,894
Taxes with Assessments \$2,894
Tax Year 2024