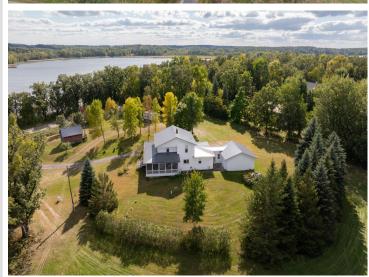

## **Description:**

Don't miss this charming 2 story farmhouse on 2.48 acres with 276 feet of shoreline on Middle Leaf Lake, near Ottertail. This 3+ bedroom, 2 bathroom home boasts original wood floors, 5-panel doors, and a main-floor bedroom and bath for convenience. Enjoy a wraparound screened porch, perfect for relaxing, along with a double attached garage, a spacious storage shop, low-maintenance vinyl siding, and a durable metal roof. With 404 acres, Middle Leaf Lake is ideal for boating and fishing, making this the perfect lakeside get away. Schedule a private tour today!