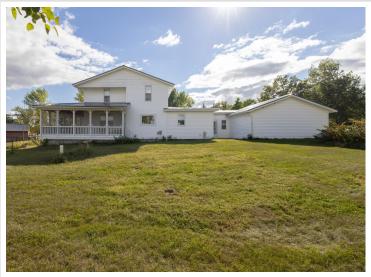

## **Description:**

Don't miss this charming 2 story farmhouse on 2.48 acres with 276 feet of shoreline on Middle Leaf Lake, near Ottertail. This 3+ bedroom, 2 bathroom home boasts original wood floors, 5-panel doors, and a main-floor bedroom and bath for convenience. Enjoy a wraparound screened porch, perfect for relaxing, along with a double attached garage, a spacious storage shop, low-maintenance vinyl siding, and a durable metal roof. With 404 acres, Middle Leaf Lake is ideal for boating and fishing, making this the perfect lakeside get away. Schedule a private tour today!

## **Additional Details:**

Year Built 1915
Lot Acres 2.48
Lot Dimensions 302x276

Garage Stalls 2
School District 545
Taxes \$2,894
Taxes with Assessments \$2,894
Tax Year 2024