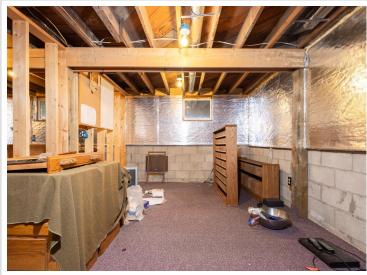

## **Additional Features:**

Basement: Block, Unfinished Fuel: Wood Garage: 2 Heat: Forced Air, Other Sewer: Private Sewer Water: Well Air Conditioning: None