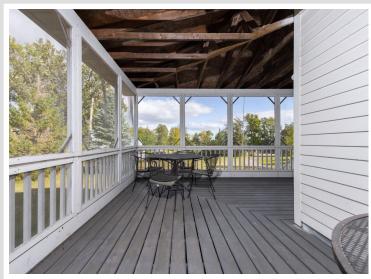

## **Description:**

Don't miss this charming 2 story farmhouse on 2.48 acres with 276 feet of shoreline on Middle Leaf Lake, near Ottertail. This 3+ bedroom, 2 bathroom home boasts original wood floors, 5-panel doors, and a main-floor bedroom and bath for convenience. Enjoy a wraparound screened porch, perfect for relaxing, along with a double attached garage, a spacious storage shop, low-maintenance vinyl siding, and a durable metal roof. With 404 acres, Middle Leaf Lake is ideal for boating and fishing, making this the perfect lakeside get away. Schedule a private tour today!