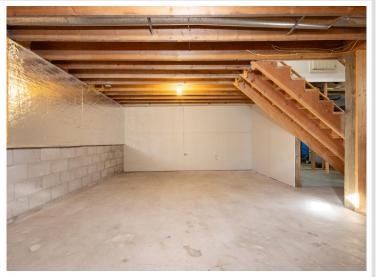

## **Additional Features:**

Basement: Block, Unfinished Fuel: Wood Garage: 2 Heat: Forced Air, Other Sewer: Private Sewer Water: Well Air Conditioning: None