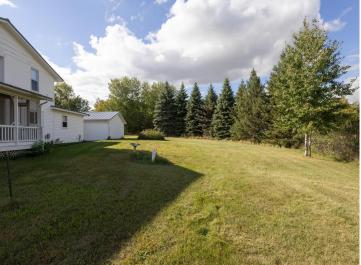

## **Description:**

Don't miss this charming 2 story farmhouse on 2.48 acres with 276 feet of shoreline on Middle Leaf Lake, near Ottertail. This 3+ bedroom, 2 bathroom home boasts original wood floors, 5-panel doors, and a main-floor bedroom and bath for convenience. Enjoy a wraparound screened porch, perfect for relaxing, along with a double attached garage, a spacious storage shop, low-maintenance vinyl siding, and a durable metal roof. With 404 acres, Middle Leaf Lake is ideal for boating and fishing, making this the perfect lakeside get away. Schedule a private tour today!

## **Additional Details:**

Year Built 1915
Lot Acres 2.48
Lot Dimensions 302x276

Garage Stalls 2
School District 545
Taxes \$2,894
Taxes with Assessments \$2,894
Tax Year 2024