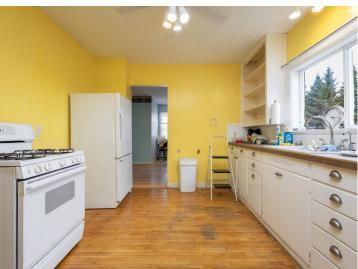

## **Description:**

Don't miss this charming 2 story farmhouse on 2.48 acres with 276 feet of shoreline on Middle Leaf Lake, near Ottertail. This 3+ bedroom, 2 bathroom home boasts original wood floors, 5-panel doors, and a main-floor bedroom and bath for convenience. Enjoy a wraparound screened porch, perfect for relaxing, along with a double attached garage, a spacious storage shop, low-maintenance vinyl siding, and a durable metal roof. With 404 acres, Middle Leaf Lake is ideal for boating and fishing, making this the perfect lakeside get away. Schedule a private tour today!