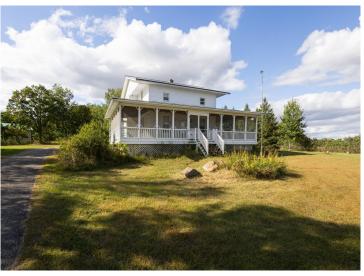

## **Description:**

Don't miss this charming 2 story farmhouse on 2.48 acres with 276 feet of shoreline on Middle Leaf Lake, near Ottertail. This 3+ bedroom, 2 bathroom home boasts original wood floors, 5-panel doors, and a main-floor bedroom and bath for convenience. Enjoy a wraparound screened porch, perfect for relaxing, along with a double attached garage, a spacious storage shop, low-maintenance vinyl siding, and a durable metal roof. With 404 acres, Middle Leaf Lake is ideal for boating and fishing, making this the perfect lakeside get away. Schedule a private tour today!

## **Additional Details:**

Year Built 1915
Lot Acres 2.48
Lot Dimensions 302x276

Garage Stalls 2
School District 545
Taxes \$2,894
Taxes with Assessments \$2,894
Tax Year 2024