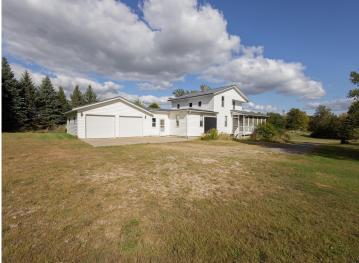

## **Description:**

Don't miss this charming 2 story farmhouse on 2.48 acres with 276 feet of shoreline on Middle Leaf Lake, near Ottertail. This 3+ bedroom, 2 bathroom home boasts original wood floors, 5-panel doors, and a main-floor bedroom and bath for convenience. Enjoy a wraparound screened porch, perfect for relaxing, along with a double attached garage, a spacious storage shop, low-maintenance vinyl siding, and a durable metal roof. With 404 acres, Middle Leaf Lake is ideal for boating and fishing, making this the perfect lakeside get away. Schedule a private tour today!

## **Additional Details:**

Year Built 1915
Lot Acres 2.48
Lot Dimensions 302x276

Garage Stalls 2
School District 545
Taxes \$2,894
Taxes with Assessments \$2,894
Tax Year 2024