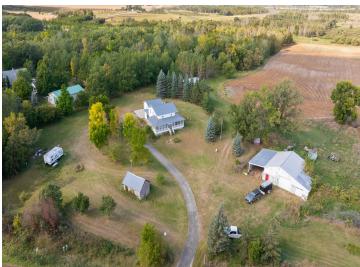

## **Description:**

Don't miss this charming 2 story farmhouse on 2.48 acres with 276 feet of shoreline on Middle Leaf Lake, near Ottertail. This 3+ bedroom, 2 bathroom home boasts original wood floors, 5-panel doors, and a main-floor bedroom and bath for convenience. Enjoy a wraparound screened porch, perfect for relaxing, along with a double attached garage, a spacious storage shop, low-maintenance vinyl siding, and a durable metal roof. With 404 acres, Middle Leaf Lake is ideal for boating and fishing, making this the perfect lakeside get away. Schedule a private tour today!

## **Additional Details:**

Year Built 1915
Lot Acres 2.48
Lot Dimensions 302x276

Garage Stalls 2
School District 545
Taxes \$2,894
Taxes with Assessments \$2,894
Tax Year 2024