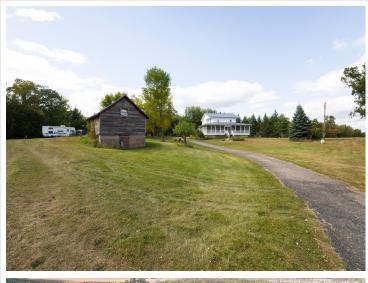

## **Description:**

Don't miss this charming 2 story farmhouse on 2.48 acres with 276 feet of shoreline on Middle Leaf Lake, near Ottertail. This 3+ bedroom, 2 bathroom home boasts original wood floors, 5-panel doors, and a main-floor bedroom and bath for convenience. Enjoy a wraparound screened porch, perfect for relaxing, along with a double attached garage, a spacious storage shop, low-maintenance vinyl siding, and a durable metal roof. With 404 acres, Middle Leaf Lake is ideal for boating and fishing, making this the perfect lakeside get away. Schedule a private tour today!

## **Additional Details:**

Year Built 1915
Lot Acres 2.48
Lot Dimensions 302x276

Garage Stalls 2
School District 545
Taxes \$2,894
Taxes with Assessments \$2,894
Tax Year 2024