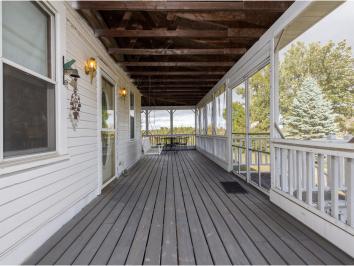

## **Description:**

Don't miss this charming 2 story farmhouse on 2.48 acres with 276 feet of shoreline on Middle Leaf Lake, near Ottertail. This 3+ bedroom, 2 bathroom home boasts original wood floors, 5-panel doors, and a main-floor bedroom and bath for convenience. Enjoy a wraparound screened porch, perfect for relaxing, along with a double attached garage, a spacious storage shop, low-maintenance vinyl siding, and a durable metal roof. With 404 acres, Middle Leaf Lake is ideal for boating and fishing, making this the perfect lakeside get away. Schedule a private tour today!