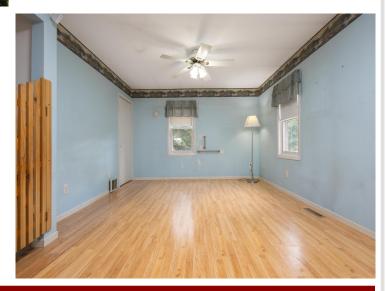

## **Description:**

Don't miss this charming 2 story farmhouse on 2.48 acres with 276 feet of shoreline on Middle Leaf Lake, near Ottertail. This 3+ bedroom, 2 bathroom home boasts original wood floors, 5-panel doors, and a main-floor bedroom and bath for convenience. Enjoy a wraparound screened porch, perfect for relaxing, along with a double attached garage, a spacious storage shop, low-maintenance vinyl siding, and a durable metal roof. With 404 acres, Middle Leaf Lake is ideal for boating and fishing, making this the perfect lakeside get away. Schedule a private tour today!