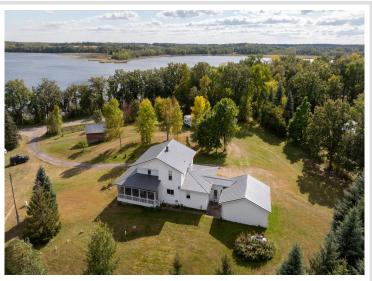

## **Description:**

Don't miss this charming 2 story farmhouse on 2.48 acres with 276 feet of shoreline on Middle Leaf Lake, near Ottertail. This 3+ bedroom, 2 bathroom home boasts original wood floors, 5-panel doors, and a main-floor bedroom and bath for convenience. Enjoy a wraparound screened porch, perfect for relaxing, along with a double attached garage, a spacious storage shop, low-maintenance vinyl siding, and a durable metal roof. With 404 acres, Middle Leaf Lake is ideal for boating and fishing, making this the perfect lakeside get away. Schedule a private tour today!