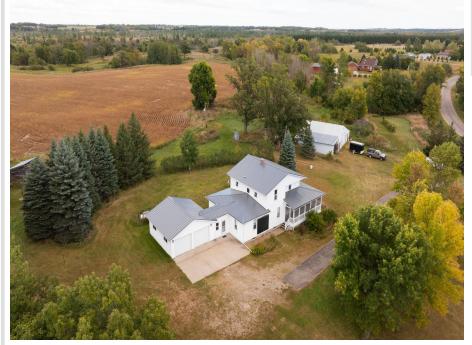

## **Description:**

Don't miss this charming 2 story farmhouse on 2.48 acres with 276 feet of shoreline on Middle Leaf Lake, near Ottertail. This 3+ bedroom, 2 bathroom home boasts original wood floors, 5-panel doors, and a main-floor bedroom and bath for convenience. Enjoy a wraparound screened porch, perfect for relaxing, along with a double attached garage, a spacious storage shop, low-maintenance vinyl siding, and a durable metal roof. With 404 acres, Middle Leaf Lake is ideal for boating and fishing, making this the perfect lakeside get away. Schedule a private tour today!

## **Additional Details:**

Year Built 1915
Lot Acres 2.48
Lot Dimensions 302x276

Garage Stalls 2
School District 545
Taxes \$2,894
Taxes with Assessments \$2,894
Tax Year 2024