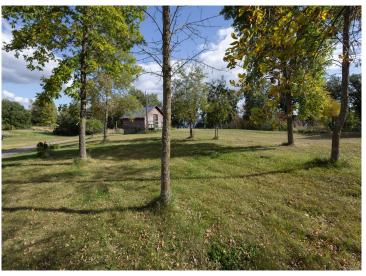

## **Description:**

Don't miss this charming 2 story farmhouse on 2.48 acres with 276 feet of shoreline on Middle Leaf Lake, near Ottertail. This 3+ bedroom, 2 bathroom home boasts original wood floors, 5-panel doors, and a main-floor bedroom and bath for convenience. Enjoy a wraparound screened porch, perfect for relaxing, along with a double attached garage, a spacious storage shop, low-maintenance vinyl siding, and a durable metal roof. With 404 acres, Middle Leaf Lake is ideal for boating and fishing, making this the perfect lakeside get away. Schedule a private tour today!