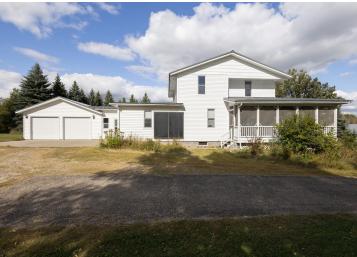

## **Description:**

Don't miss this charming 2 story farmhouse on 2.48 acres with 276 feet of shoreline on Middle Leaf Lake, near Ottertail. This 3+ bedroom, 2 bathroom home boasts original wood floors, 5-panel doors, and a main-floor bedroom and bath for convenience. Enjoy a wraparound screened porch, perfect for relaxing, along with a double attached garage, a spacious storage shop, low-maintenance vinyl siding, and a durable metal roof. With 404 acres, Middle Leaf Lake is ideal for boating and fishing, making this the perfect lakeside get away. Schedule a private tour today!

## **Additional Details:**

Year Built 1915
Lot Acres 2.48
Lot Dimensions 302x276

Garage Stalls 2
School District 545
Taxes \$2,894
Taxes with Assessments \$2,894
Tax Year 2024