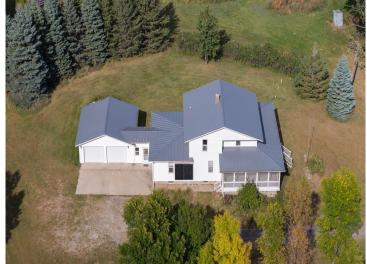

## **Description:**

Don't miss this charming 2 story farmhouse on 2.48 acres with 276 feet of shoreline on Middle Leaf Lake, near Ottertail. This 3+ bedroom, 2 bathroom home boasts original wood floors, 5-panel doors, and a main-floor bedroom and bath for convenience. Enjoy a wraparound screened porch, perfect for relaxing, along with a double attached garage, a spacious storage shop, low-maintenance vinyl siding, and a durable metal roof. With 404 acres, Middle Leaf Lake is ideal for boating and fishing, making this the perfect lakeside get away. Schedule a private tour today!

## **Additional Features:**

Basement: Block, Unfinished Fuel: Wood Garage: 2 Heat: Forced Air, Other Sewer: Private Sewer Water: Well Air Conditioning: None