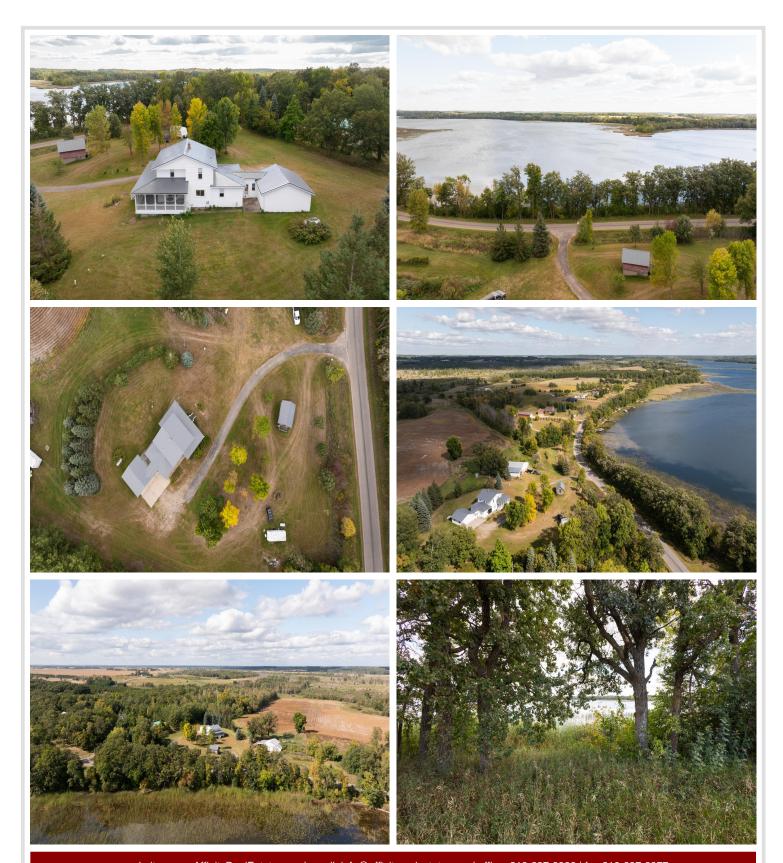

## **Description:**

Don't miss this charming 2 story farmhouse on 2.48 acres with 276 feet of shoreline on Middle Leaf Lake, near Ottertail. This 3+ bedroom, 2 bathroom home boasts original wood floors, 5-panel doors, and a main-floor bedroom and bath for convenience. Enjoy a wraparound screened porch, perfect for relaxing, along with a double attached garage, a spacious storage shop, low-maintenance vinyl siding, and a durable metal roof. With 404 acres, Middle Leaf Lake is ideal for boating and fishing, making this the perfect lakeside get away. Schedule a private tour today!