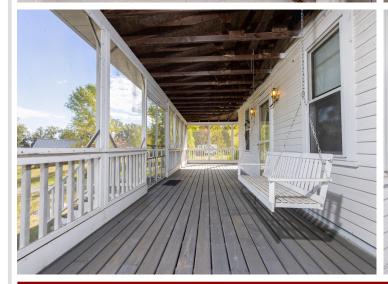

## **Description:**

Don't miss this charming 2 story farmhouse on 2.48 acres with 276 feet of shoreline on Middle Leaf Lake, near Ottertail. This 3+ bedroom, 2 bathroom home boasts original wood floors, 5-panel doors, and a main-floor bedroom and bath for convenience. Enjoy a wraparound screened porch, perfect for relaxing, along with a double attached garage, a spacious storage shop, low-maintenance vinyl siding, and a durable metal roof. With 404 acres, Middle Leaf Lake is ideal for boating and fishing, making this the perfect lakeside get away. Schedule a private tour today!