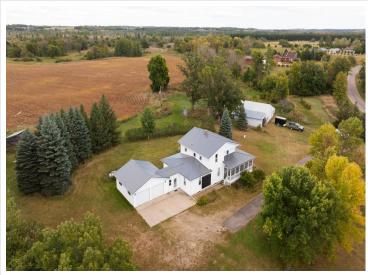

## **Description:**

Don't miss this charming 2 story farmhouse on 2.48 acres with 276 feet of shoreline on Middle Leaf Lake, near Ottertail. This 3+ bedroom, 2 bathroom home boasts original wood floors, 5-panel doors, and a main-floor bedroom and bath for convenience. Enjoy a wraparound screened porch, perfect for relaxing, along with a double attached garage, a spacious storage shop, low-maintenance vinyl siding, and a durable metal roof. With 404 acres, Middle Leaf Lake is ideal for boating and fishing, making this the perfect lakeside get away. Schedule a private tour today!

## **Additional Details:**

Year Built 1915
Lot Acres 2.48
Lot Dimensions 302x276

Garage Stalls 2
School District 545
Taxes \$2,894
Taxes with Assessments \$2,894
Tax Year 2024