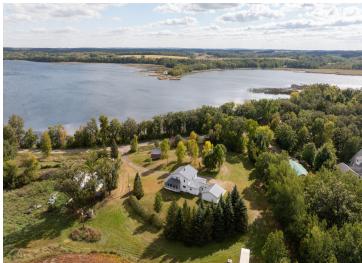

## **Description:**

Don't miss this charming 2 story farmhouse on 2.48 acres with 276 feet of shoreline on Middle Leaf Lake, near Ottertail. This 3+ bedroom, 2 bathroom home boasts original wood floors, 5-panel doors, and a main-floor bedroom and bath for convenience. Enjoy a wraparound screened porch, perfect for relaxing, along with a double attached garage, a spacious storage shop, low-maintenance vinyl siding, and a durable metal roof. With 404 acres, Middle Leaf Lake is ideal for boating and fishing, making this the perfect lakeside get away. Schedule a private tour today!