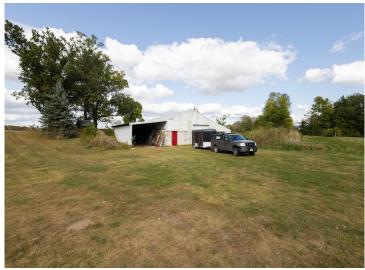

## **Description:**

Don't miss this charming 2 story farmhouse on 2.48 acres with 276 feet of shoreline on Middle Leaf Lake, near Ottertail. This 3+ bedroom, 2 bathroom home boasts original wood floors, 5-panel doors, and a main-floor bedroom and bath for convenience. Enjoy a wraparound screened porch, perfect for relaxing, along with a double attached garage, a spacious storage shop, low-maintenance vinyl siding, and a durable metal roof. With 404 acres, Middle Leaf Lake is ideal for boating and fishing, making this the perfect lakeside get away. Schedule a private tour today!