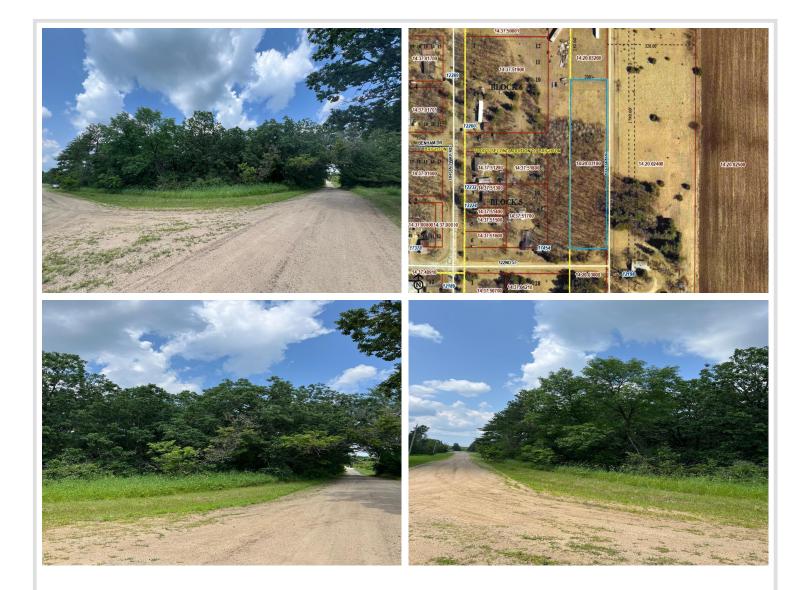

### **Description:**

Escape to nature with this exceptional 2.44 acre lot in Hubbard! Perfectly situated within walking distance of Long Lake, a premiere lake destination in the Heartland Lakes area. This property offers endless possibilities for a tranquil getaway. With its prime location, natural beauty and convenient utilities, this lot is an incredible opportunity to immerse yourself in the serene lifestyle you've always desired!

#### Additional Details:

| Lot Acres              | 2.44    |
|------------------------|---------|
| Lot Dimensions         | 530x130 |
| School District        | 309     |
| Taxes                  | \$140   |
| Taxes with Assessments | \$140   |
| Tax Year               | 2024    |

#### **Driving Directions:**

From Hwy 71/34 in Park Rapids. South on Hwy 71, East on Hwy 87, South on Broadway Road, East on 122nd St. to the property on the left.

Listed By: Coldwell Banker Crown Realtors