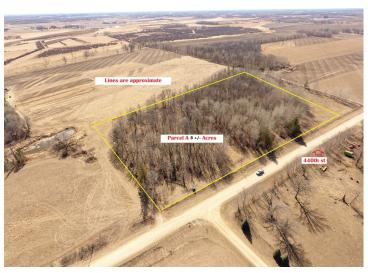

## **Description:**

Excellent building location near Sebeka, Wadena, and Bluffton! 8+/- acres of fully wooded land with plenty of access along 440th St. Only 6.5 miles from Sebeka, and 12 miles from Wadena and Bluffton. Parcel A on the map. Additional acres are available!

## **Additional Details:**

Lot Acres 8

Lot Dimensions 8+/- Acres

School District 820
Taxes \$88
Taxes with Assessments \$88
Tax Year 2024