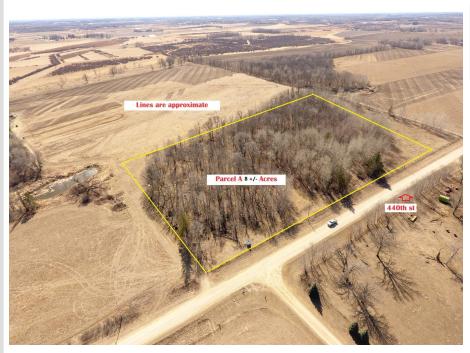

## **Description:**

Excellent building location near Sebeka, Wadena, and Bluffton! 8+/- acres of fully wooded land with plenty of access along 440th St. Only 6.5 miles from Sebeka, and 12 miles from Wadena and Bluffton. Parcel A on the map. Additional acres are available!

## **Additional Details:**

Lot Acres 8

Lot Dimensions 8+/- Acres

School District 820
Taxes \$88
Taxes with Assessments \$88
Tax Year 2024