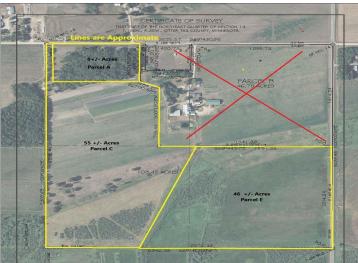

## **Description:**

Excellent building location near Sebeka, Wadena, and Bluffton! 8+/- acres of fully wooded land with plenty of access along 440th St. Only 6.5 miles from Sebeka, and 12 miles from Wadena and Bluffton. Parcel A on the map. Additional acres are available!

## **Additional Details:**

Lot Acres 8

Lot Dimensions 8+/- Acres

School District 820
Taxes \$88
Taxes with Assessments \$88
Tax Year 2024