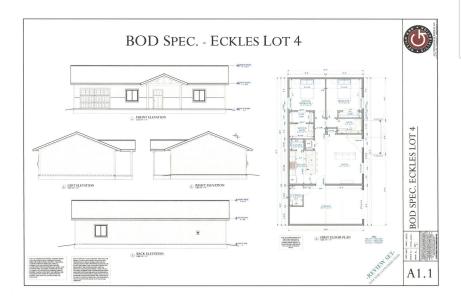

## **Description:**

Welcome to your new home! Nestled amidst the beauty of a 2 acre pine studded lot, this stunning new construction offers the perfect blend of modern elegance and natural serenity. As you enter into this 2 bedroom 2 bath home you're greeted by an inviting open concept living space, illuminated by the soft glow of natural light. The heart of the home is the great room with premium amenities like soft close cabinets, walk-in pantry, solid core doors, LTV flooring. Outside, the front covered porch offers a retreat where you can sip on your morning coffee or bask in the sun. The expansive lot provides ample space for outdoor activities, from gardening to stargazing, offering a peaceful sanctuary to call your own. The exterior also boosts premium features like Marvin windows, and LP Smart Siding. For added storage and convenience, the heated attached garage is perfect for all your toys. Don't miss your chance to make this exquisite modern home yours.

## **Additional Details:**

2024 Year Built Lot Acres 2.11

Lot Dimensions 275x440x53x69x183x308

Garage Stalls School District 31 Taxes \$700 Taxes with Assessments \$700 Tax Year 2023

## **Additional Features:**

Basement: None Fuel: Electric, Propane Garage: 1 Heat: Boiler, Ductless Mini-Split, Hot Water, Radiant Floor Sewer: Septic System Compliant -Yes Water: Submersible - 4 Inch, Well Air Conditioning: Ductless Mini-Split