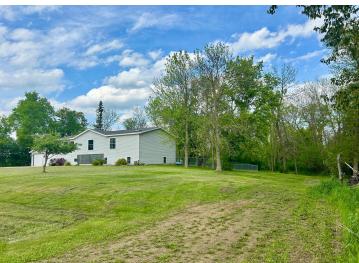

MLS 6607520 Residential

\$204,900

1,404 sq ft 3 bedrooms 2 baths

24 Alfred Street Wadena MN 56482

Status: Pending

## **Description:**

Welcome home to this conveniently located large house just on the edge of Wadena with a feel of living in the country but with the convenience of town living including natural gas, city water and sewer. Located on 2.23 acres this 3 bedroom home with large unfinished basement just waiting for your ideas. Basement is a blank canvas for you to design how you would like or just leave for tons of storage space. Nice detached 2 stall garage and large fenced in backyard are just some of the desirable things with this property. Come take a look.

## **Additional Details:**

Year Built

Lot Acres 2.23

Lot Dimensions irregular

Garage Stalls 2

School District 2155

Taxes \$1,202

Taxes with Assessments \$1,262

## **Additional Features:**

Basement: Block, Full, Unfinished, Wood Fuel: Natural Gas Garage: 2 Heat: Forced Air Sewer: City Sewer/Connected Water: City Water/Connected Air Conditioning: Central Air