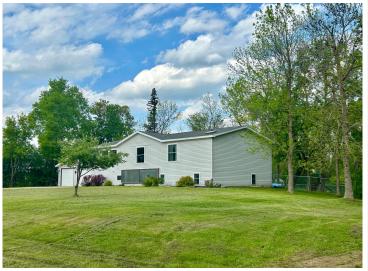

MLS 6607520 Residential

\$204,900

1,404 sq ft 3 bedrooms 2 baths

24 Alfred Street Wadena MN 56482

Status: Pending

## **Description:**

Welcome home to this conveniently located large house just on the edge of Wadena with a feel of living in the country but with the convenience of town living including natural gas, city water and sewer. Located on 2.23 acres this 3 bedroom home with large unfinished basement just waiting for your ideas. Basement is a blank canvas for you to design how you would like or just leave for tons of storage space. Nice detached 2 stall garage and large fenced in backyard are just some of the desirable things with this property. Come take a look.

## **Additional Details:**

Year Built

Lot Acres 2.23

Lot Dimensions irregular

Garage Stalls 2

School District 2155

Taxes \$1,202

Taxes with Assessments \$1,262

## **Additional Features:**

Basement: Block, Full, Unfinished, Wood Fuel: Natural Gas Garage: 2 Heat: Forced Air Sewer: City Sewer/Connected Water: City Water/Connected Air Conditioning: Central Air