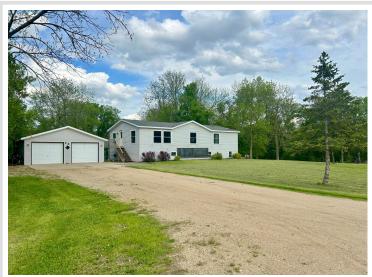

MLS 6607520 Residential

\$204,900

1,404 sq ft 3 bedrooms 2 baths

24 Alfred Street Wadena MN 56482

Status: Pending

## **Description:**

Welcome home to this conveniently located large house just on the edge of Wadena with a feel of living in the country but with the convenience of town living including natural gas, city water and sewer. Located on 2.23 acres this 3 bedroom home with large unfinished basement just waiting for your ideas. Basement is a blank canvas for you to design how you would like or just leave for tons of storage space. Nice detached 2 stall garage and large fenced in backyard are just some of the desirable things with this property. Come take a look.

## **Additional Details:**

Year Built

Lot Acres 2.23

Lot Dimensions irregular

Garage Stalls 2

School District 2155

Taxes \$1,202

Taxes with Assessments \$1,262

## **Additional Features:**

Basement: Block, Full, Unfinished, Wood Fuel: Natural Gas Garage: 2 Heat: Forced Air Sewer: City Sewer/Connected Water: City Water/Connected Air Conditioning: Central Air