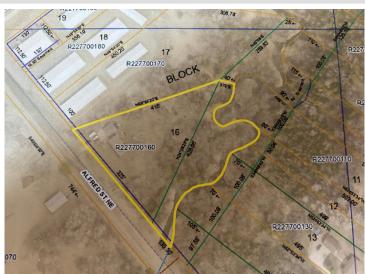

## **Additional Details:**

Year Built

Lot Acres 2.23

Lot Dimensions irregular

Garage Stalls 2

School District 2155

Taxes \$1,202

Taxes with Assessments \$1,262