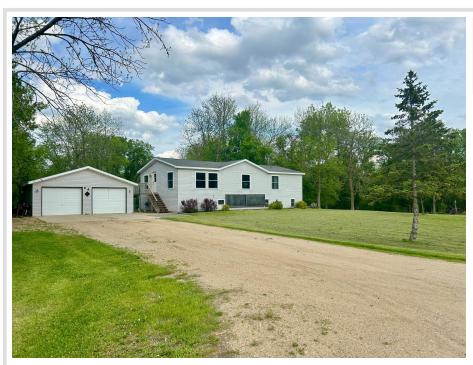

MLS 6607520 Residential

\$204,900

1,404 sq ft 3 bedrooms 2 baths

24 Alfred Street Wadena MN 56482

Status: Pending

## **Description:**

Welcome home to this conveniently located large house just on the edge of Wadena with a feel of living in the country but with the convenience of town living including natural gas, city water and sewer. Located on 2.23 acres this 3 bedroom home with large unfinished basement just waiting for your ideas. Basement is a blank canvas for you to design how you would like or just leave for tons of storage space. Nice detached 2 stall garage and large fenced in backyard are just some of the desirable things with this property. Come take a look.

## **Additional Details:**

Year Built

Lot Acres 2.23

Lot Dimensions irregular

Garage Stalls 2

School District 2155

Taxes \$1,202

Taxes with Assessments \$1,262

## **Additional Features:**

Basement: Block, Full, Unfinished, Wood Fuel: Natural Gas Garage: 2 Heat: Forced Air Sewer: City Sewer/Connected Water: City Water/Connected Air Conditioning: Central Air