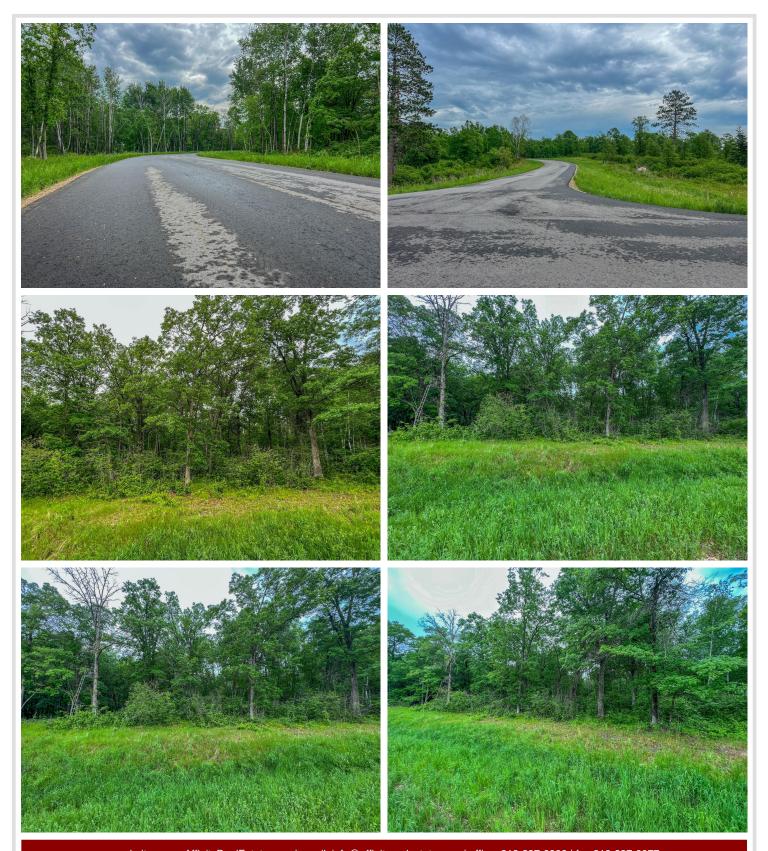

## **Description:**

This 1.15-acre lot located on the north side of Bemidji, off Whiting Rd is surrounded by magnificent trees and is waiting for your dream home! Enjoy peaceful seclusion while remaining conveniently close to town all on tarred roads. Unleash your imagination and make this woodland paradise your very own today!

## **Driving Directions:**

North on Irvine Ave, West on Whiting Rd NW, North on Acorn Ridge Rd NW.

Listed By: 218 Real Estate

Affinity Real Estate Inc. participates in the Regional Multiple Listing Service of Minnesota, Inc Broker Reciprocity (sm) program, allowing us to display other broker's listings on our website. All properties are subject to prior sale, change or withdrawal.