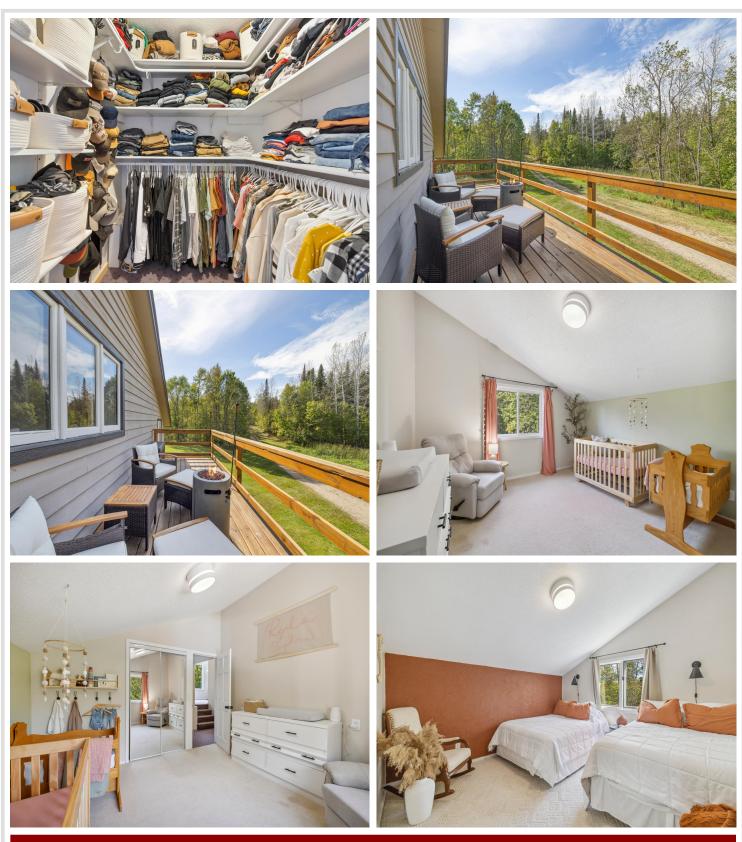

## **Description:**

This 3-bedroom, 3-bath home is set on 10 private acres, offering a beautiful backdrop for nature enthusiasts. You can enjoy the wildlife from the backyard patio and explore the trails or neighboring lakes. The owners have meticulously maintained the property and made several updates, including a new A/C installed in 2023, updates to 2 bathrooms, fresh paint, new trim, and updated lighting throughout the entire home, a new patio door in the dining room, and more. There's also a bonus room that can serve as a workout space or extra storage. Upstairs, there's a loft area that can be used as an in-home office or play area. The balcony off the primary bedroom provides a perfect spot to unwind at the end of the day with a glass of wine or to enjoy the wildlife in the morning with a cup of coffee. The property is conveniently located near snowmobile/ATV trails and many lakes.