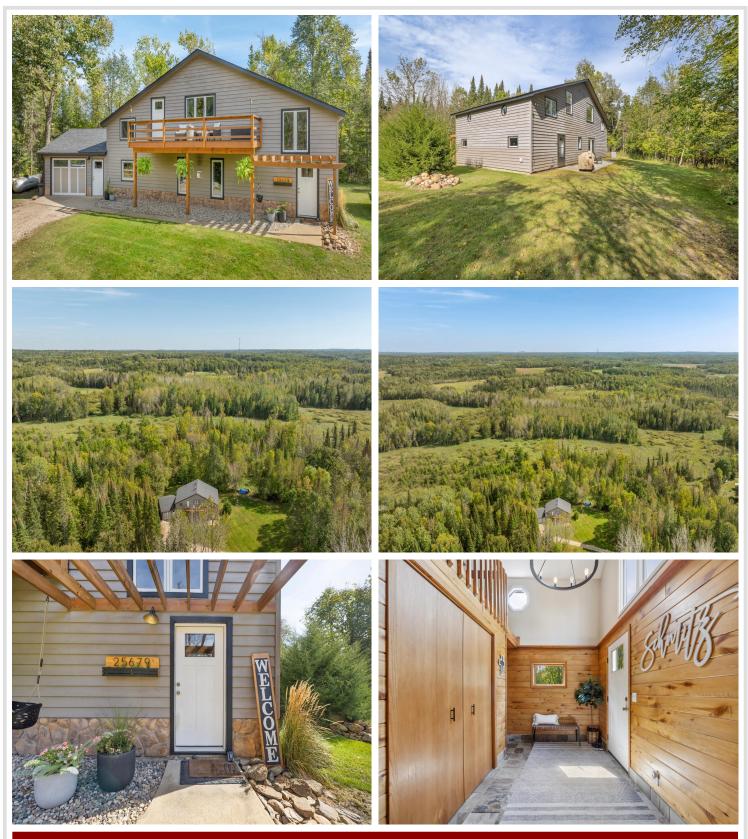

## **Description:**

This 3-bedroom, 3-bath home is set on 10 private acres, offering a beautiful backdrop for nature enthusiasts. You can enjoy the wildlife from the backyard patio and explore the trails or neighboring lakes. The owners have meticulously maintained the property and made several updates, including a new A/C installed in 2023, updates to 2 bathrooms, fresh paint, new trim, and updated lighting throughout the entire home, a new patio door in the dining room, and more. There's also a bonus room that can serve as a workout space or extra storage. Upstairs, there's a loft area that can be used as an in-home office or play area. The balcony off the primary bedroom provides a perfect spot to unwind at the end of the day with a glass of wine or to enjoy the wildlife in the morning with a cup of coffee. The property is conveniently located near snowmobile/ATV trails and many lakes.