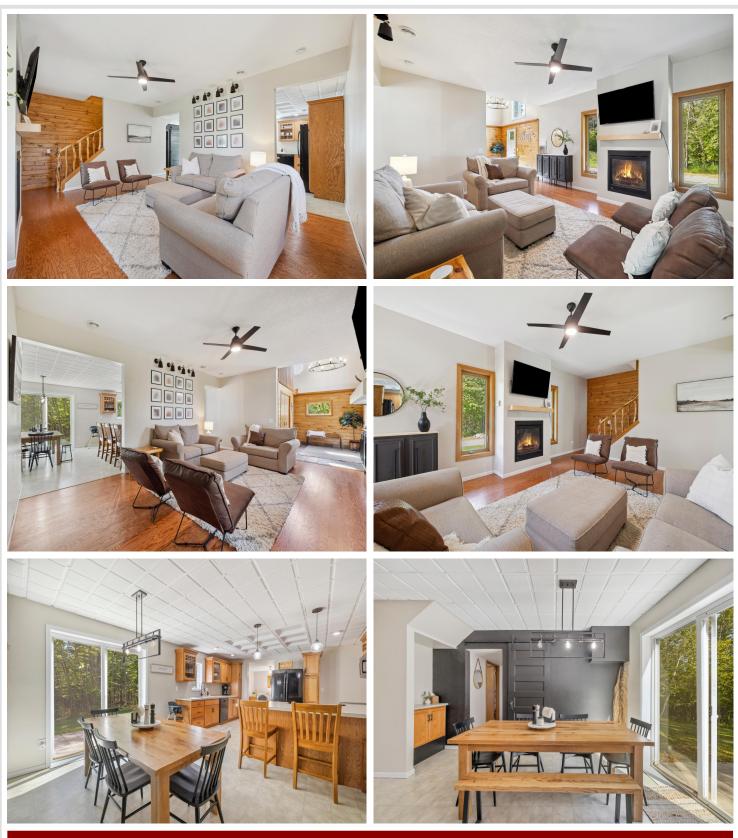

## **Description:**

This 3-bedroom, 3-bath home is set on 10 private acres, offering a beautiful backdrop for nature enthusiasts. You can enjoy the wildlife from the backyard patio and explore the trails or neighboring lakes. The owners have meticulously maintained the property and made several updates, including a new A/C installed in 2023, updates to 2 bathrooms, fresh paint, new trim, and updated lighting throughout the entire home, a new patio door in the dining room, and more. There's also a bonus room that can serve as a workout space or extra storage. Upstairs, there's a loft area that can be used as an in-home office or play area. The balcony off the primary bedroom provides a perfect spot to unwind at the end of the day with a glass of wine or to enjoy the wildlife in the morning with a cup of coffee. The property is conveniently located near snowmobile/ATV trails and many lakes.