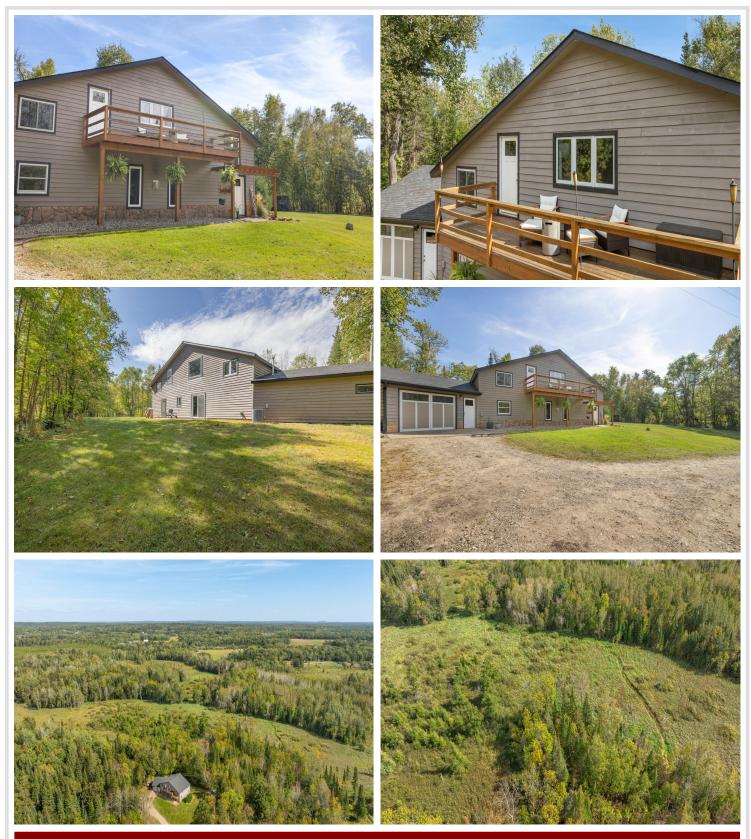

## **Description:**

This 3-bedroom, 3-bath home is set on 10 private acres, offering a beautiful backdrop for nature enthusiasts. You can enjoy the wildlife from the backyard patio and explore the trails or neighboring lakes. The owners have meticulously maintained the property and made several updates, including a new A/C installed in 2023, updates to 2 bathrooms, fresh paint, new trim, and updated lighting throughout the entire home, a new patio door in the dining room, and more. There's also a bonus room that can serve as a workout space or extra storage. Upstairs, there's a loft area that can be used as an in-home office or play area. The balcony off the primary bedroom provides a perfect spot to unwind at the end of the day with a glass of wine or to enjoy the wildlife in the morning with a cup of coffee. The property is conveniently located near snowmobile/ATV trails and many lakes.

## Additional Details:

| Year Built             | 1994              |
|------------------------|-------------------|
| Lot Acres              | 10                |
| Lot Dimensions         | 332x1334x332x1334 |
| Garage Stalls          | 1                 |
| School District        | 22                |
| Taxes                  | \$2,084           |
| Taxes with Assessments | \$2,148           |
| Tax Year               | 2024              |