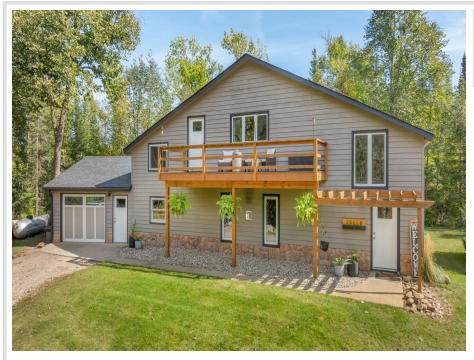

## **Description:**

This 3-bedroom, 3-bath home is set on 10 private acres, offering a beautiful backdrop for nature enthusiasts. You can enjoy the wildlife from the backyard patio and explore the trails or neighboring lakes. The owners have meticulously maintained the property and made several updates, including a new A/C installed in 2023, updates to 2 bathrooms, fresh paint, new trim, and updated lighting throughout the entire home, a new patio door in the dining room, and more. There's also a bonus room that can serve as a workout space or extra storage. Upstairs, there's a loft area that can be used as an in-home office or play area. The balcony off the primary bedroom provides a perfect spot to unwind at the end of the day with a glass of wine or to enjoy the wildlife in the morning with a cup of coffee. The property is conveniently located near snowmobile/ATV trails and many lakes.