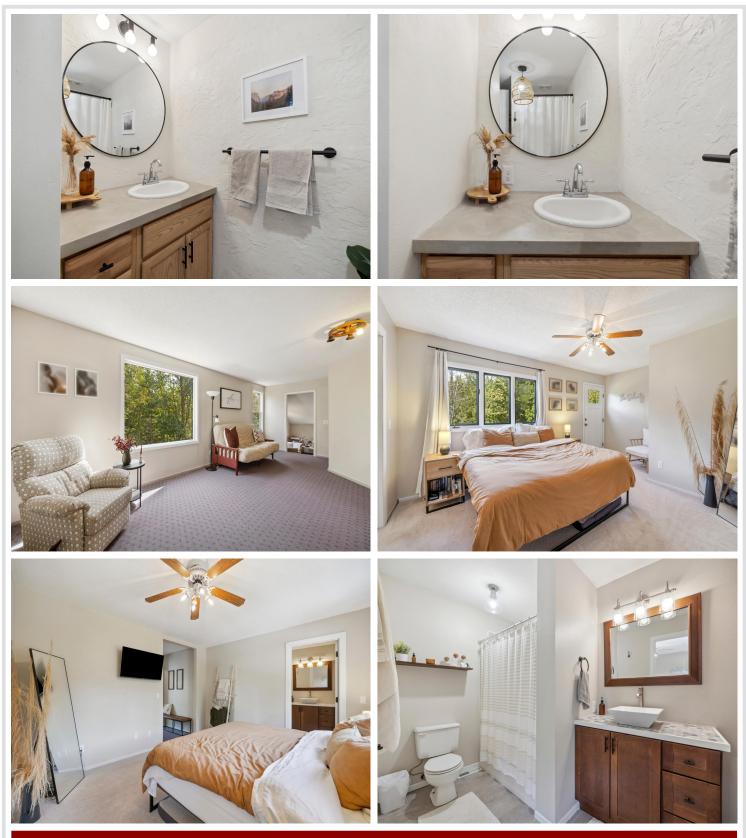

## **Description:**

This 3-bedroom, 3-bath home is set on 10 private acres, offering a beautiful backdrop for nature enthusiasts. You can enjoy the wildlife from the backyard patio and explore the trails or neighboring lakes. The owners have meticulously maintained the property and made several updates, including a new A/C installed in 2023, updates to 2 bathrooms, fresh paint, new trim, and updated lighting throughout the entire home, a new patio door in the dining room, and more. There's also a bonus room that can serve as a workout space or extra storage. Upstairs, there's a loft area that can be used as an in-home office or play area. The balcony off the primary bedroom provides a perfect spot to unwind at the end of the day with a glass of wine or to enjoy the wildlife in the morning with a cup of coffee. The property is conveniently located near snowmobile/ATV trails and many lakes.