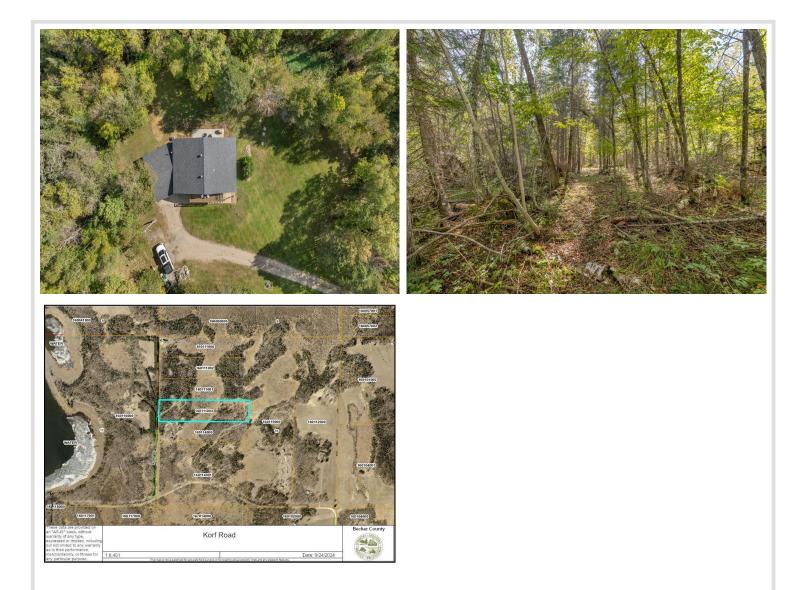

## **Description:**

This 3-bedroom, 3-bath home is set on 10 private acres, offering a beautiful backdrop for nature enthusiasts. You can enjoy the wildlife from the backyard patio and explore the trails or neighboring lakes. The owners have meticulously maintained the property and made several updates, including a new A/C installed in 2023, updates to 2 bathrooms, fresh paint, new trim, and updated lighting throughout the entire home, a new patio door in the dining room, and more. There's also a bonus room that can serve as a workout space or extra storage. Upstairs, there's a loft area that can be used as an in-home office or play area. The balcony off the primary bedroom provides a perfect spot to unwind at the end of the day with a glass of wine or to enjoy the wildlife in the morning with a cup of coffee. The property is conveniently located near snowmobile/ATV trails and many lakes.

## Additional Details:

| Year Built             | 1994              |
|------------------------|-------------------|
| Lot Acres              | 10                |
| Lot Dimensions         | 332x1334x332x1334 |
| Garage Stalls          | 1                 |
| School District        | 22                |
| Taxes                  | \$2,084           |
| Taxes with Assessments | \$2,148           |
| Tax Year               | 2024              |