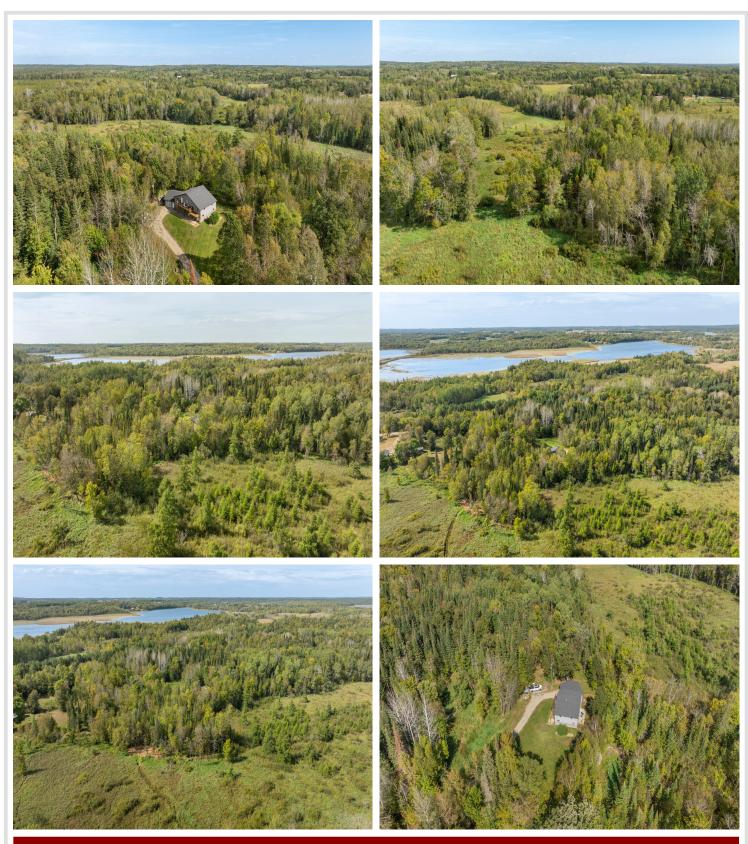

## **Description:**

This 3-bedroom, 3-bath home is set on 10 private acres, offering a beautiful backdrop for nature enthusiasts. You can enjoy the wildlife from the backyard patio and explore the trails or neighboring lakes. The owners have meticulously maintained the property and made several updates, including a new A/C installed in 2023, updates to 2 bathrooms, fresh paint, new trim, and updated lighting throughout the entire home, a new patio door in the dining room, and more. There's also a bonus room that can serve as a workout space or extra storage. Upstairs, there's a loft area that can be used as an in-home office or play area. The balcony off the primary bedroom provides a perfect spot to unwind at the end of the day with a glass of wine or to enjoy the wildlife in the morning with a cup of coffee. The property is conveniently located near snowmobile/ATV trails and many lakes.

## Additional Details:

| Year Built             | 1994              |
|------------------------|-------------------|
| Lot Acres              | 10                |
| Lot Dimensions         | 332x1334x332x1334 |
| Garage Stalls          | 1                 |
| School District        | 22                |
| Taxes                  | \$2,084           |
| Taxes with Assessments | \$2,148           |
| Tax Year               | 2024              |