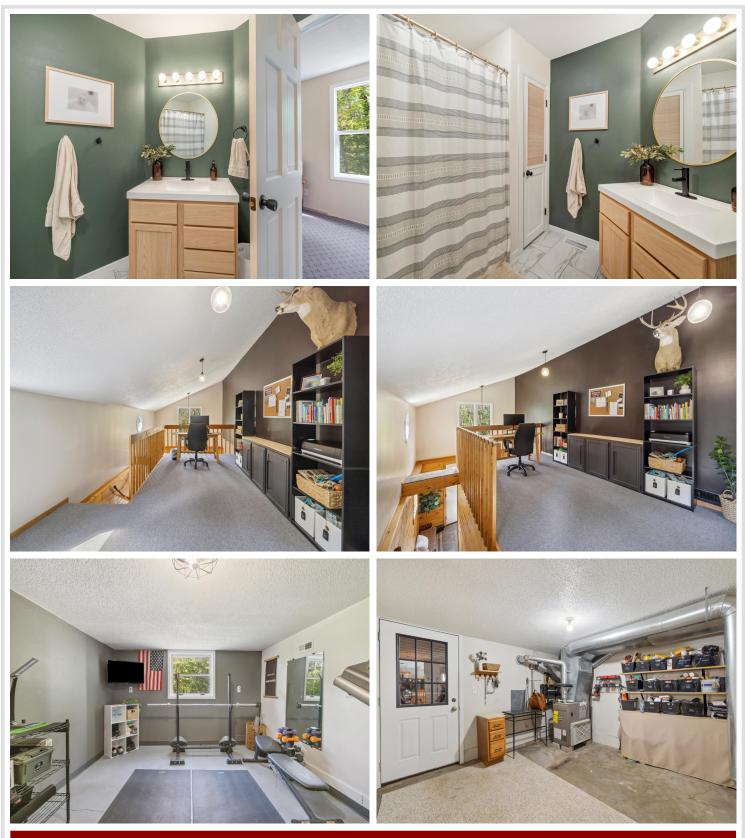

## **Description:**

This 3-bedroom, 3-bath home is set on 10 private acres, offering a beautiful backdrop for nature enthusiasts. You can enjoy the wildlife from the backyard patio and explore the trails or neighboring lakes. The owners have meticulously maintained the property and made several updates, including a new A/C installed in 2023, updates to 2 bathrooms, fresh paint, new trim, and updated lighting throughout the entire home, a new patio door in the dining room, and more. There's also a bonus room that can serve as a workout space or extra storage. Upstairs, there's a loft area that can be used as an in-home office or play area. The balcony off the primary bedroom provides a perfect spot to unwind at the end of the day with a glass of wine or to enjoy the wildlife in the morning with a cup of coffee. The property is conveniently located near snowmobile/ATV trails and many lakes.