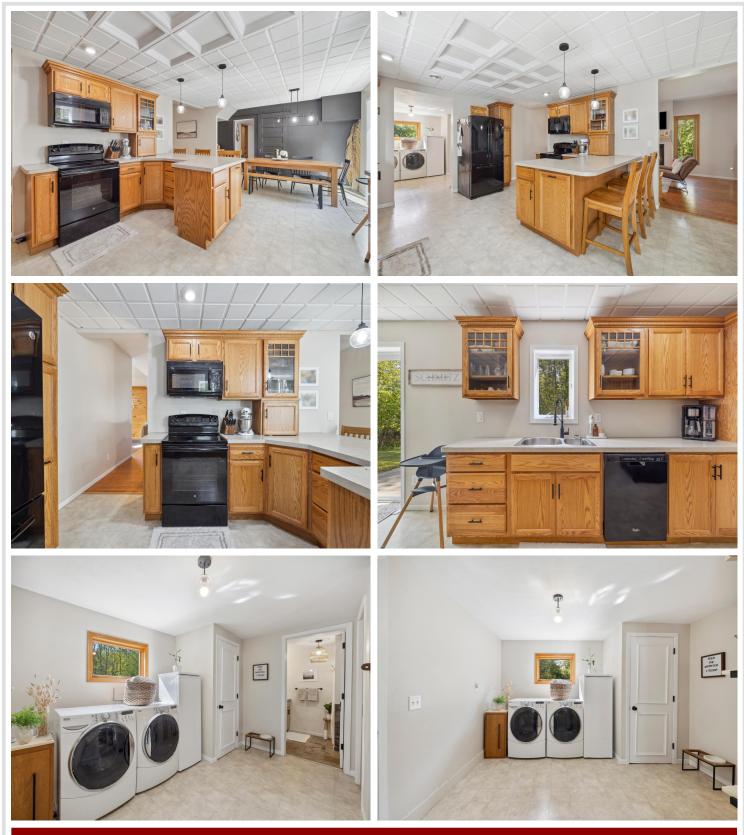

## **Description:**

This 3-bedroom, 3-bath home is set on 10 private acres, offering a beautiful backdrop for nature enthusiasts. You can enjoy the wildlife from the backyard patio and explore the trails or neighboring lakes. The owners have meticulously maintained the property and made several updates, including a new A/C installed in 2023, updates to 2 bathrooms, fresh paint, new trim, and updated lighting throughout the entire home, a new patio door in the dining room, and more. There's also a bonus room that can serve as a workout space or extra storage. Upstairs, there's a loft area that can be used as an in-home office or play area. The balcony off the primary bedroom provides a perfect spot to unwind at the end of the day with a glass of wine or to enjoy the wildlife in the morning with a cup of coffee. The property is conveniently located near snowmobile/ATV trails and many lakes.