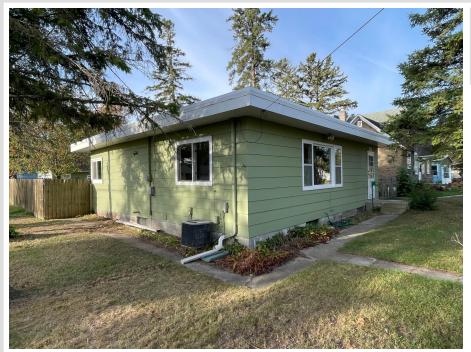

### **Description:**

3BR/2BA home with 2 car detached garage and fenced yard. Updated kitchen, large 4th bedroom possible with egress window or storage room/family room now. Very affordable and ready to move in and ready for a quick closing.

### Additional Details:

| Year Built             | 1964    |
|------------------------|---------|
| Lot Acres              | 0.15    |
| Lot Dimensions         | 50x130  |
| Garage Stalls          | 2       |
| School District        | 31      |
| Taxes                  | \$1,473 |
| Taxes with Assessments | \$1,644 |
| Tax Year               | 2024    |