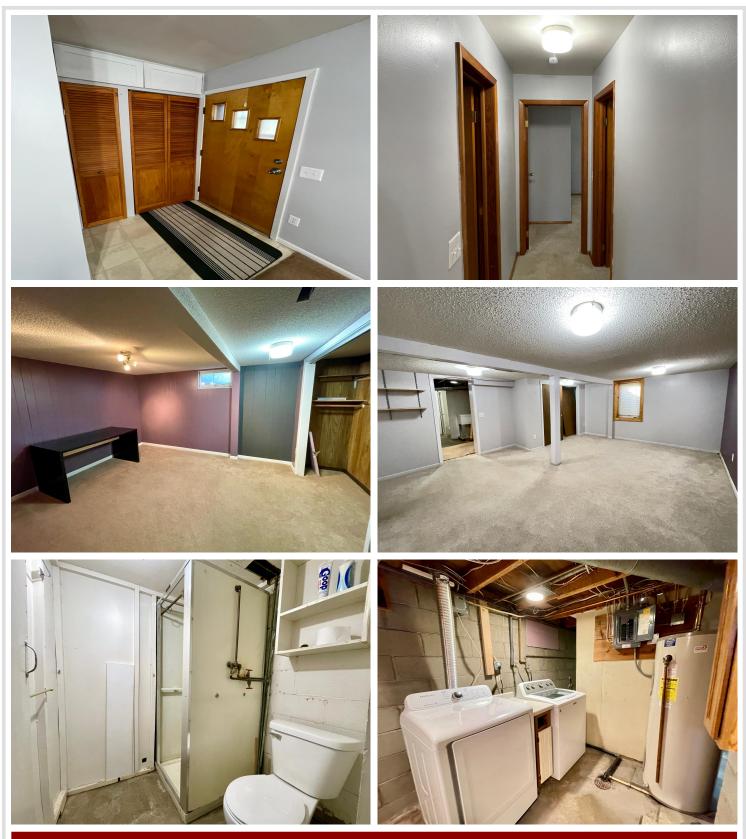

### **Description:**

3BR/2BA home with 2 car detached garage and fenced yard. Updated kitchen, large 4th bedroom possible with egress window or storage room/family room now. Very affordable and ready to move in and ready for a quick closing.

#### Additional Features:

Basement: Concrete, Partially Finished Fuel: Natural Gas Garage: 2 Heat: Forced Air Sewer: City Sewer/Connected Water: City Water/Connected Air Conditioning: None