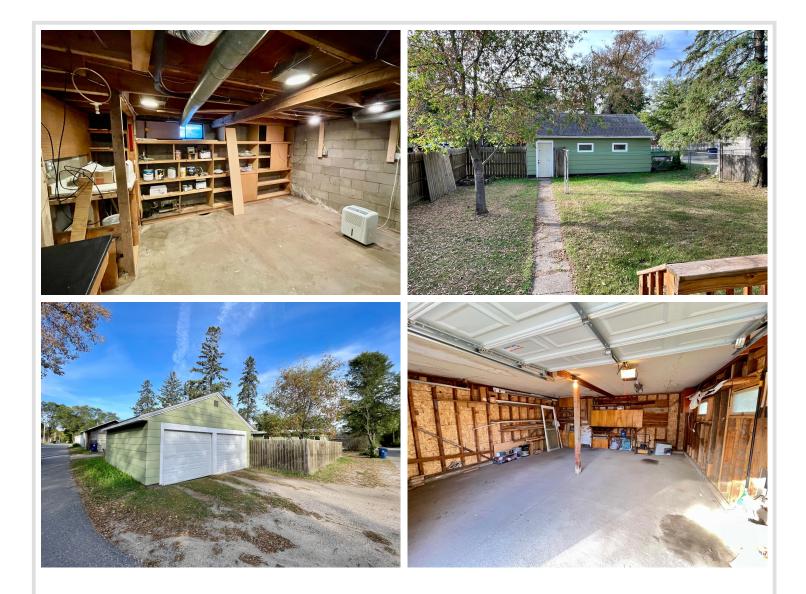

### **Description:**

3BR/2BA home with 2 car detached garage and fenced yard. Updated kitchen, large 4th bedroom possible with egress window or storage room/family room now. Very affordable and ready to move in and ready for a quick closing.

#### Additional Features:

Basement: Concrete, Partially Finished Fuel: Natural Gas Garage: 2 Heat: Forced Air Sewer: City Sewer/Connected Water: City Water/Connected Air Conditioning: None