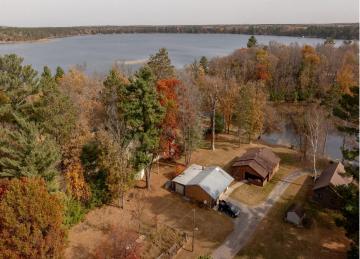

## **Description:**

Norway Brook-This tasteful 2BR/2BA waterfront home is situated on 100' of excellent sand/gravel shoreline. The kitchen has been tastefully updated with prime lake views out the dining room window. A double garage w/workshop provides storage for vehicles and toys. The lot is perfectly level with a permanent dock and easy steps down to the dock. There is a main floor utility room and two accesses to the crawl space. A huge plus is city sewer and natural gas. Enjoy lake living at its best with easy access by boat to the city dock where you can walk to fine dining or take in a free brook side concert!

## **Additional Details:**

Year Built 1950 Lot Acres 0.62 Lot Dimensions 100x253

Garage Stalls 2 School District 2174 Taxes \$928 Taxes with Assessments \$994 Tax Year 2024