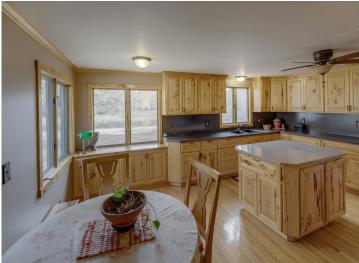

## **Description:**

Norway Brook-This tasteful 2BR/2BA waterfront home is situated on 100' of excellent sand/gravel shoreline. The kitchen has been tastefully updated with prime lake views out the dining room window. A double garage w/workshop provides storage for vehicles and toys. The lot is perfectly level with a permanent dock and easy steps down to the dock. There is a main floor utility room and two accesses to the crawl space. A huge plus is city sewer and natural gas. Enjoy lake living at its best with easy access by boat to the city dock where you can walk to fine dining or take in a free brook side concert!