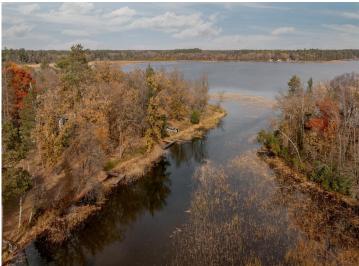

MLS 6607618 Lake Home

\$325,000

1,164 sq ft 2 bedrooms 2 baths

1910 Norway Lake Road Pine River MN 56474

Waterfront: Norway

Status: Active

## **Description:**

Norway Brook-This tasteful 2BR/2BA waterfront home is situated on 100' of excellent sand/gravel shoreline. The kitchen has been tastefully updated with prime lake views out the dining room window. A double garage w/workshop provides storage for vehicles and toys. The lot is perfectly level with a permanent dock and easy steps down to the dock. There is a main floor utility room and two accesses to the crawl space. A huge plus is city sewer and natural gas. Enjoy lake living at its best with easy access by boat to the city dock where you can walk to fine dining or take in a free brook side concert!