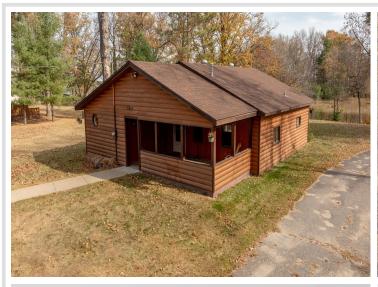

## **Description:**

Norway Brook-This tasteful 2BR/2BA waterfront home is situated on 100' of excellent sand/gravel shoreline. The kitchen has been tastefully updated with prime lake views out the dining room window. A double garage w/workshop provides storage for vehicles and toys. The lot is perfectly level with a permanent dock and easy steps down to the dock. There is a main floor utility room and two accesses to the crawl space. A huge plus is city sewer and natural gas. Enjoy lake living at its best with easy access by boat to the city dock where you can walk to fine dining or take in a free brook side concert!

## **Additional Details:**

Year Built 1950 Lot Acres 0.62 Lot Dimensions 100x253

Garage Stalls 2 School District 2174 Taxes \$928 Taxes with Assessments \$994 Tax Year 2024