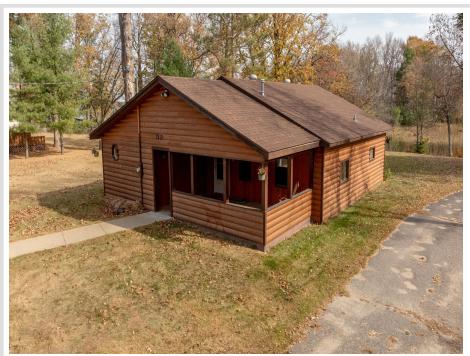

## **Description:**

Norway Brook-This tasteful 2BR/2BA waterfront home is situated on 100' of excellent sand/gravel shoreline. The kitchen has been tastefully updated with prime lake views out the dining room window. A double garage w/workshop provides storage for vehicles and toys. The lot is perfectly level with a permanent dock and easy steps down to the dock. There is a main floor utility room and two accesses to the crawl space. A huge plus is city sewer and natural gas. Enjoy lake living at its best with easy access by boat to the city dock where you can walk to fine dining or take in a free brook side concert!

## **Additional Details:**

Year Built 1950 Lot Acres 0.62 Lot Dimensions 100x253

Garage Stalls 2 School District 2174 Taxes \$928 Taxes with Assessments \$994 Tax Year 2024