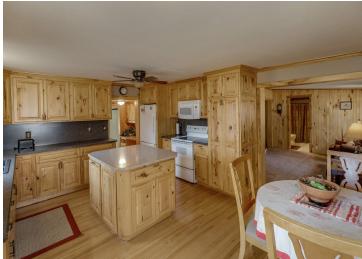

## **Description:**

Norway Brook-This tasteful 2BR/2BA waterfront home is situated on 100' of excellent sand/gravel shoreline. The kitchen has been tastefully updated with prime lake views out the dining room window. A double garage w/workshop provides storage for vehicles and toys. The lot is perfectly level with a permanent dock and easy steps down to the dock. There is a main floor utility room and two accesses to the crawl space. A huge plus is city sewer and natural gas. Enjoy lake living at its best with easy access by boat to the city dock where you can walk to fine dining or take in a free brook side concert!