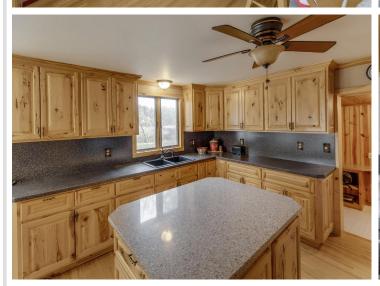

## **Description:**

Norway Brook-This tasteful 2BR/2BA waterfront home is situated on 100' of excellent sand/gravel shoreline. The kitchen has been tastefully updated with prime lake views out the dining room window. A double garage w/workshop provides storage for vehicles and toys. The lot is perfectly level with a permanent dock and easy steps down to the dock. There is a main floor utility room and two accesses to the crawl space. A huge plus is city sewer and natural gas. Enjoy lake living at its best with easy access by boat to the city dock where you can walk to fine dining or take in a free brook side concert!