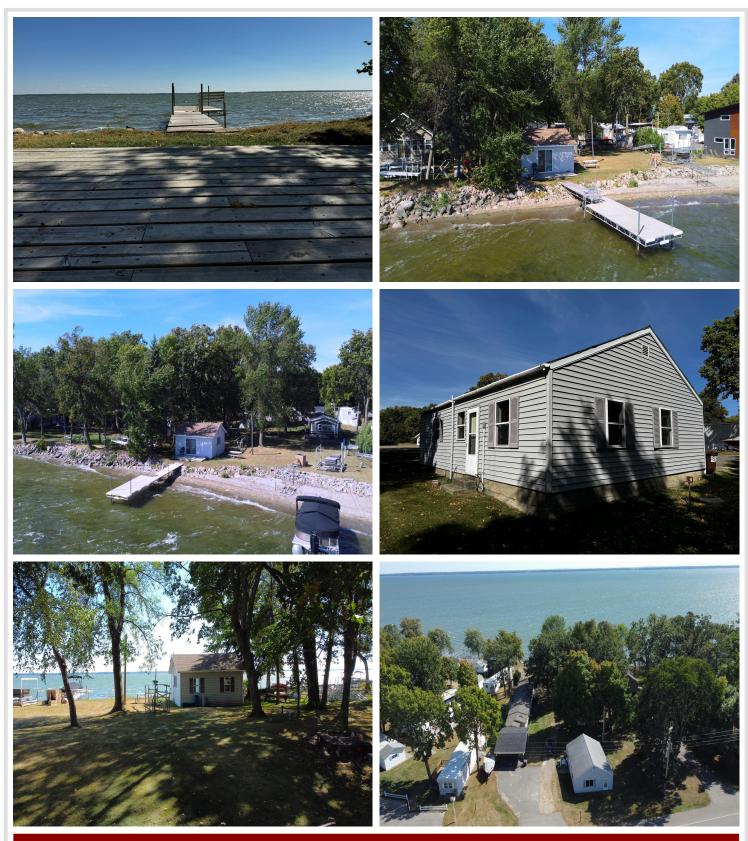

#### **Description:**

Otter tail Lake property featuring two separate cabins on a spacious lot with 55 feet of sandy beach frontage. The lakefront cabin, ideally situated right next to the water, offers breathtaking views and immediate access to swimming, fishing, and boating.

The second cabin provides additional space for family and friends, making it perfect for gatherings, family compound, or rental potential. Enjoy ample outdoor space for activities, and the beauty of Otter Tail Lake.

This prime location combines the best of lakeside living with convenient access to local amenities. So many possibilities with this property, photos don't do it justice. Schedule a showing today.