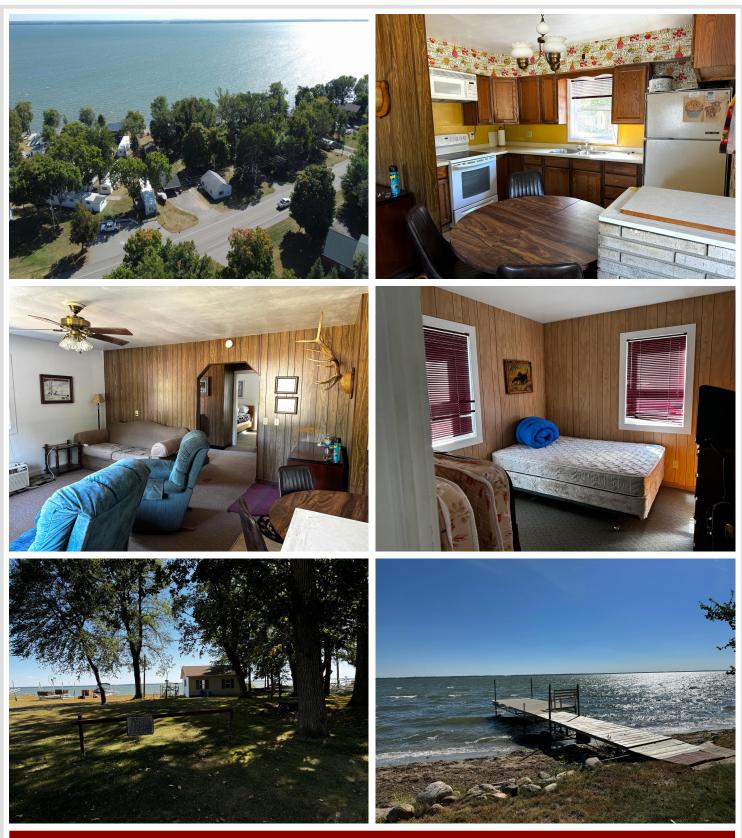

#### **Description:**

Otter tail Lake property featuring two separate cabins on a spacious lot with 55 feet of sandy beach frontage. The lakefront cabin, ideally situated right next to the water, offers breathtaking views and immediate access to swimming, fishing, and boating.

The second cabin provides additional space for family and friends, making it perfect for gatherings, family compound, or rental potential. Enjoy ample outdoor space for activities, and the beauty of Otter Tail Lake.

This prime location combines the best of lakeside living with convenient access to local amenities. So many possibilities with this property, photos don't do it justice. Schedule a showing today.