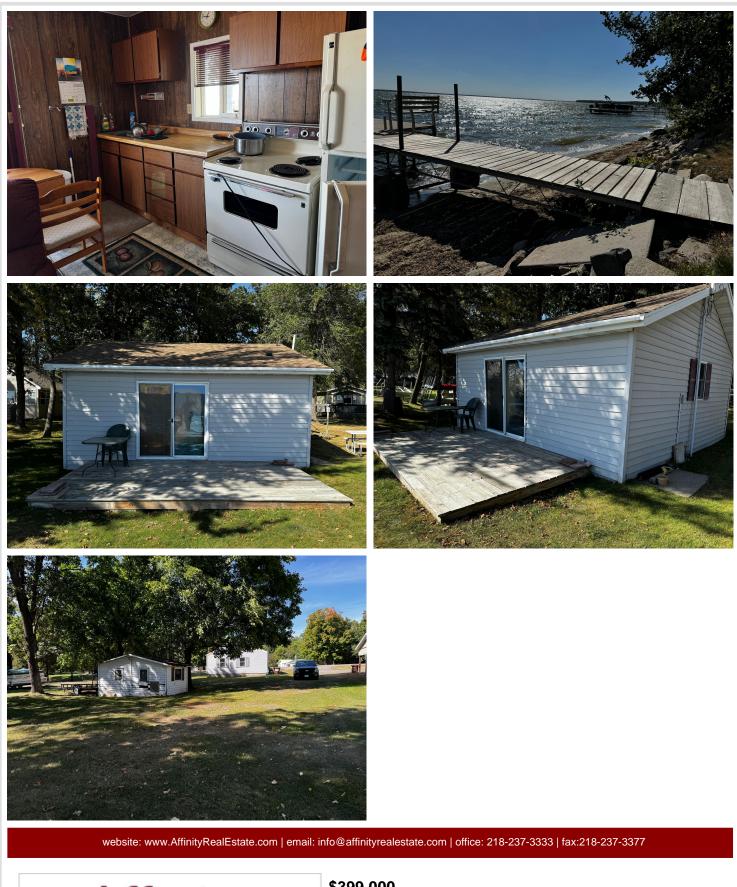

#### **Description:**

Otter tail Lake property featuring two separate cabins on a spacious lot with 55 feet of sandy beach frontage. The lakefront cabin, ideally situated right next to the water, offers breathtaking views and immediate access to swimming, fishing, and boating.

The second cabin provides additional space for family and friends, making it perfect for gatherings, family compound, or rental potential. Enjoy ample outdoor space for activities, and the beauty of Otter Tail Lake.

This prime location combines the best of lakeside living with convenient access to local amenities. So many possibilities with this property, photos don't do it justice. Schedule a showing today.