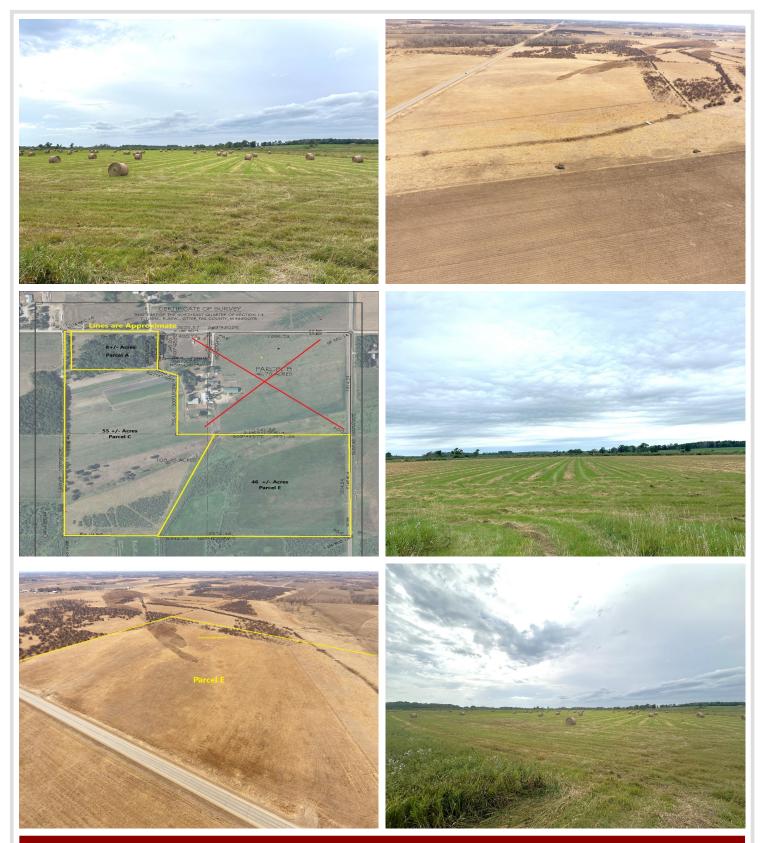

## **Description:**

45+/- acres of mixed land near Sebeka, Wadena, and Bluffton! Farming, pasture, or hunting property. Easy access off hwy 75. The Blue Creek runs through the property. Additional acres are available. This property is parcel E on the map.

## **Additional Details:**

Lot Acres 45

Lot Dimensions 45 +/- Acres

School District 820 Taxes \$2,646 Taxes with Assessments \$2,646 Tax Year 2024