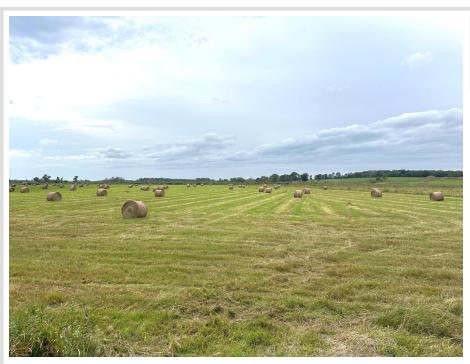

## **Description:**

45+/- acres of mixed land near Sebeka, Wadena, and Bluffton! Farming, pasture, or hunting property. Easy access off hwy 75. The Blue Creek runs through the property. Additional acres are available. This property is parcel E on the map.