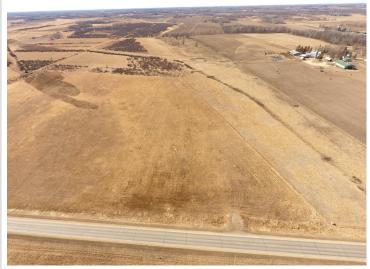

## **Description:**

45+/- acres of mixed land near Sebeka, Wadena, and Bluffton! Farming, pasture, or hunting property. Easy access off hwy 75. The Blue Creek runs through the property. Additional acres are available. This property is parcel E on the map.