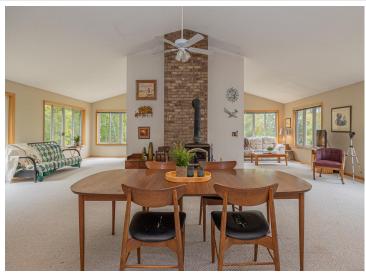

## **Description:**

Situated on 1.83 acres with 200 feet of lakeshore on Boy Lake, this stunning property offers a perfect retreat for nature lovers and those seeking tranquility. The spacious main level has an inviting open floor plan with a brick wood-burning fireplace as the centerpiece, surrounded by expansive windows that flood the space with light and offer panoramic views of the lake and lush woods. Picture yourself enjoying morning coffee while gazing out over the water or hosting family and friends in this warm, welcoming space. The main level's airy layout provides endless possibilities for seating areas, games, or quiet reading nooks. The two large bedrooms on the main level feature massive windows, allowing you to wake up to nature's beauty. The expansive lower level offers endless possibilities—a second wood-burning fireplace, two generously sized bedrooms, and flexible space for hosting guests, creating a game room, or crafting the perfect home office. Plus, the huge storage or craft room gives you all the extra space you need. Outdoors, the patio provides the perfect spot for evening cookouts, sunset cocktails, or simply unwinding with a book as you take in the peaceful lakefront setting. Boy Lake offers easy access to Swift Lake and then on to Leech Lake, allowing for a wide range of recreational activities throughout the year. Whether you enjoy fishing, boating, swimming, or simply relaxing by the water, the interconnected lakes provide limitless opportunities for outdoor enjoyment.