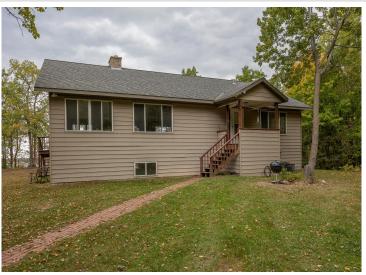

## **Description:**

Situated on 1.83 acres with 200 feet of lakeshore on Boy Lake, this stunning property offers a perfect retreat for nature lovers and those seeking tranquility. The spacious main level has an inviting open floor plan with a brick wood-burning fireplace as the centerpiece, surrounded by expansive windows that flood the space with light and offer panoramic views of the lake and lush woods. Picture yourself enjoying morning coffee while gazing out over the water or hosting family and friends in this warm, welcoming space. The main level's airy layout provides endless possibilities for seating areas, games, or quiet reading nooks. The two large bedrooms on the main level feature massive windows, allowing you to wake up to nature's beauty. The expansive lower level offers endless possibilities—a second wood-burning fireplace, two generously sized bedrooms, and flexible space for hosting guests, creating a game room, or crafting the perfect home office. Plus, the huge storage or craft room gives you all the extra space you need. Outdoors, the patio provides the perfect spot for evening cookouts, sunset cocktails, or simply unwinding with a book as you take in the peaceful lakefront setting. Boy Lake offers easy access to Swift Lake and then on to Leech Lake, allowing for a wide range of recreational activities throughout the year. Whether you enjoy fishing, boating, swimming, or simply relaxing by the water, the interconnected lakes provide limitless opportunities for outdoor enjoyment.

## **Additional Details:**

Year Built 1995
Lot Acres 1.83
Lot Dimensions 200x403

Garage Stalls 2
School District 118
Taxes \$2,496
Taxes with Assessments \$2,562
Tax Year 2025