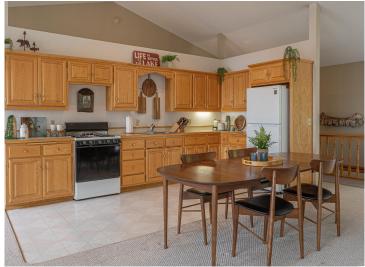

## **Description:**

Situated on 1.83 acres with 200 feet of lakeshore on Boy Lake, this stunning property offers a perfect retreat for nature lovers and those seeking tranquility. The spacious main level has an inviting open floor plan with a brick wood-burning fireplace as the centerpiece, surrounded by expansive windows that flood the space with light and offer panoramic views of the lake and lush woods. Picture yourself enjoying morning coffee while gazing out over the water or hosting family and friends in this warm, welcoming space. The main level's airy layout provides endless possibilities for seating areas, games, or quiet reading nooks. The two large bedrooms on the main level feature massive windows, allowing you to wake up to nature's beauty. The expansive lower level offers endless possibilities—a second wood-burning fireplace, two generously sized bedrooms, and flexible space for hosting guests, creating a game room, or crafting the perfect home office. Plus, the huge storage or craft room gives you all the extra space you need. Outdoors, the patio provides the perfect spot for evening cookouts, sunset cocktails, or simply unwinding with a book as you take in the peaceful lakefront setting. Boy Lake offers easy access to Swift Lake and then on to Leech Lake, allowing for a wide range of recreational activities throughout the year. Whether you enjoy fishing, boating, swimming, or simply relaxing by the water, the interconnected lakes provide limitless opportunities for outdoor enjoyment.