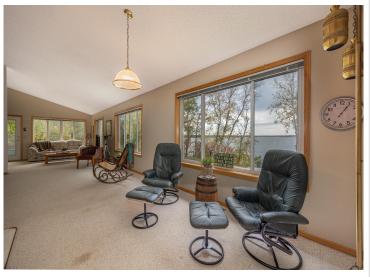

## **Description:**

Situated on 1.83 acres with 200 feet of lakeshore on Boy Lake, this stunning property offers a perfect retreat for nature lovers and those seeking tranquility. The spacious main level has an inviting open floor plan with a brick wood-burning fireplace as the centerpiece, surrounded by expansive windows that flood the space with light and offer panoramic views of the lake and lush woods. Picture yourself enjoying morning coffee while gazing out over the water or hosting family and friends in this warm, welcoming space. The main level's airy layout provides endless possibilities for seating areas, games, or quiet reading nooks. The two large bedrooms on the main level feature massive windows, allowing you to wake up to nature's beauty. The expansive lower level offers endless possibilities—a second wood-burning fireplace, two generously sized bedrooms, and flexible space for hosting guests, creating a game room, or crafting the perfect home office. Plus, the huge storage or craft room gives you all the extra space you need. Outdoors, the patio provides the perfect spot for evening cookouts, sunset cocktails, or simply unwinding with a book as you take in the peaceful lakefront setting. Boy Lake offers easy access to Swift Lake and then on to Leech Lake, allowing for a wide range of recreational activities throughout the year. Whether you enjoy fishing, boating, swimming, or simply relaxing by the water, the interconnected lakes provide limitless opportunities for outdoor enjoyment.