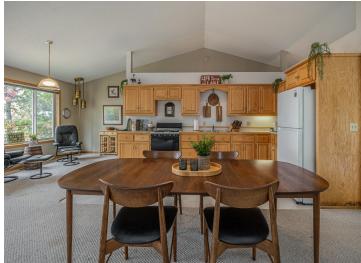

## **Description:**

Situated on 1.83 acres with 200 feet of lakeshore on Boy Lake, this stunning property offers a perfect retreat for nature lovers and those seeking tranquility. The spacious main level has an inviting open floor plan with a brick wood-burning fireplace as the centerpiece, surrounded by expansive windows that flood the space with light and offer panoramic views of the lake and lush woods. Picture yourself enjoying morning coffee while gazing out over the water or hosting family and friends in this warm, welcoming space. The main level's airy layout provides endless possibilities for seating areas, games, or quiet reading nooks. The two large bedrooms on the main level feature massive windows, allowing you to wake up to nature's beauty. The expansive lower level offers endless possibilities—a second wood-burning fireplace, two generously sized bedrooms, and flexible space for hosting guests, creating a game room, or crafting the perfect home office. Plus, the huge storage or craft room gives you all the extra space you need. Outdoors, the patio provides the perfect spot for evening cookouts, sunset cocktails, or simply unwinding with a book as you take in the peaceful lakefront setting. Boy Lake offers easy access to Swift Lake and then on to Leech Lake, allowing for a wide range of recreational activities throughout the year. Whether you enjoy fishing, boating, swimming, or simply relaxing by the water, the interconnected lakes provide limitless opportunities for outdoor enjoyment.