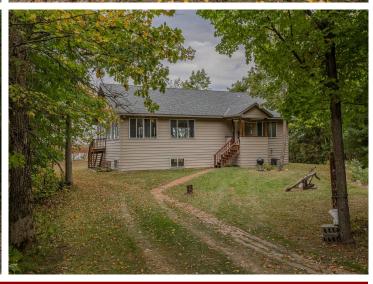

## **Description:**

Situated on 1.83 acres with 200 feet of lakeshore on Boy Lake, this stunning property offers a perfect retreat for nature lovers and those seeking tranquility. The spacious main level has an inviting open floor plan with a brick wood-burning fireplace as the centerpiece, surrounded by expansive windows that flood the space with light and offer panoramic views of the lake and lush woods. Picture yourself enjoying morning coffee while gazing out over the water or hosting family and friends in this warm, welcoming space. The main level's airy layout provides endless possibilities for seating areas, games, or quiet reading nooks. The two large bedrooms on the main level feature massive windows, allowing you to wake up to nature's beauty. The expansive lower level offers endless possibilities—a second wood-burning fireplace, two generously sized bedrooms, and flexible space for hosting guests, creating a game room, or crafting the perfect home office. Plus, the huge storage or craft room gives you all the extra space you need. Outdoors, the patio provides the perfect spot for evening cookouts, sunset cocktails, or simply unwinding with a book as you take in the peaceful lakefront setting. Boy Lake offers easy access to Swift Lake and then on to Leech Lake, allowing for a wide range of recreational activities throughout the year. Whether you enjoy fishing, boating, swimming, or simply relaxing by the water, the interconnected lakes provide limitless opportunities for outdoor enjoyment.