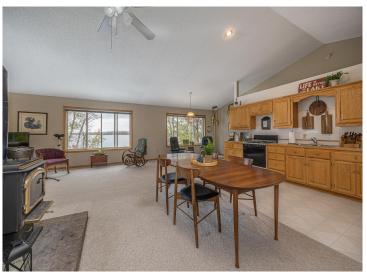

## **Description:**

Situated on 1.83 acres with 200 feet of lakeshore on Boy Lake, this stunning property offers a perfect retreat for nature lovers and those seeking tranquility. The spacious main level has an inviting open floor plan with a brick wood-burning fireplace as the centerpiece, surrounded by expansive windows that flood the space with light and offer panoramic views of the lake and lush woods. Picture yourself enjoying morning coffee while gazing out over the water or hosting family and friends in this warm, welcoming space. The main level's airy layout provides endless possibilities for seating areas, games, or quiet reading nooks. The two large bedrooms on the main level feature massive windows, allowing you to wake up to nature's beauty. The expansive lower level offers endless possibilities—a second wood-burning fireplace, two generously sized bedrooms, and flexible space for hosting guests, creating a game room, or crafting the perfect home office. Plus, the huge storage or craft room gives you all the extra space you need. Outdoors, the patio provides the perfect spot for evening cookouts, sunset cocktails, or simply unwinding with a book as you take in the peaceful lakefront setting. Boy Lake offers easy access to Swift Lake and then on to Leech Lake, allowing for a wide range of recreational activities throughout the year. Whether you enjoy fishing, boating, swimming, or simply relaxing by the water, the interconnected lakes provide limitless opportunities for outdoor enjoyment.