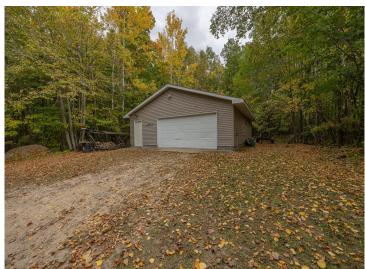

## **Additional Details:**

Year Built 1995
Lot Acres 1.83
Lot Dimensions 200x403

Garage Stalls 2
School District 118
Taxes \$2,496
Taxes with Assessments \$2,562
Tax Year 2025