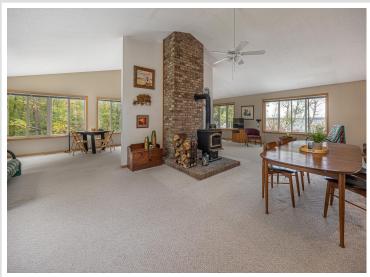

## **Description:**

Situated on 1.83 acres with 200 feet of lakeshore on Boy Lake, this stunning property offers a perfect retreat for nature lovers and those seeking tranquility. The spacious main level has an inviting open floor plan with a brick wood-burning fireplace as the centerpiece, surrounded by expansive windows that flood the space with light and offer panoramic views of the lake and lush woods. Picture yourself enjoying morning coffee while gazing out over the water or hosting family and friends in this warm, welcoming space. The main level's airy layout provides endless possibilities for seating areas, games, or quiet reading nooks. The two large bedrooms on the main level feature massive windows, allowing you to wake up to nature's beauty. The expansive lower level offers endless possibilities—a second wood-burning fireplace, two generously sized bedrooms, and flexible space for hosting guests, creating a game room, or crafting the perfect home office. Plus, the huge storage or craft room gives you all the extra space you need. Outdoors, the patio provides the perfect spot for evening cookouts, sunset cocktails, or simply unwinding with a book as you take in the peaceful lakefront setting. Boy Lake offers easy access to Swift Lake and then on to Leech Lake, allowing for a wide range of recreational activities throughout the year. Whether you enjoy fishing, boating, swimming, or simply relaxing by the water, the interconnected lakes provide limitless opportunities for outdoor enjoyment.