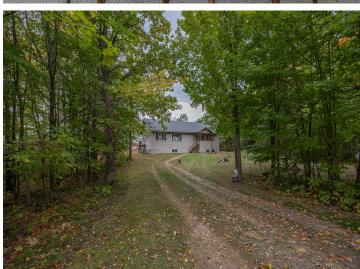

## **Description:**

Situated on 1.83 acres with 200 feet of lakeshore on Boy Lake, this stunning property offers a perfect retreat for nature lovers and those seeking tranquility. The spacious main level has an inviting open floor plan with a brick wood-burning fireplace as the centerpiece, surrounded by expansive windows that flood the space with light and offer panoramic views of the lake and lush woods. Picture yourself enjoying morning coffee while gazing out over the water or hosting family and friends in this warm, welcoming space. The main level's airy layout provides endless possibilities for seating areas, games, or quiet reading nooks. The two large bedrooms on the main level feature massive windows, allowing you to wake up to nature's beauty. The expansive lower level offers endless possibilities—a second wood-burning fireplace, two generously sized bedrooms, and flexible space for hosting guests, creating a game room, or crafting the perfect home office. Plus, the huge storage or craft room gives you all the extra space you need. Outdoors, the patio provides the perfect spot for evening cookouts, sunset cocktails, or simply unwinding with a book as you take in the peaceful lakefront setting. Boy Lake offers easy access to Swift Lake and then on to Leech Lake, allowing for a wide range of recreational activities throughout the year. Whether you enjoy fishing, boating, swimming, or simply relaxing by the water, the interconnected lakes provide limitless opportunities for outdoor enjoyment.

## **Driving Directions:**

From Longville Hand N on Hwy 84 for 4.6 miles. Turn right onto Hwzer the Laste BWE for .6 miles, slight right to stay on E Roy of the Heartland Real Estate

Affinity Real Estate Inc. participates in the Regional Multiple Listing Service of Minnesota, Inc Broker Reciprocity (sm) program, allowing us to display other broker's listings on our website. All properties are subject to prior sale, change or withdrawal.