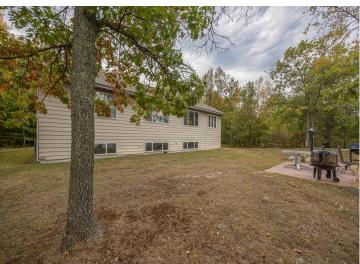

## **Description:**

Situated on 1.83 acres with 200 feet of lakeshore on Boy Lake, this stunning property offers a perfect retreat for nature lovers and those seeking tranquility. The spacious main level has an inviting open floor plan with a brick wood-burning fireplace as the centerpiece, surrounded by expansive windows that flood the space with light and offer panoramic views of the lake and lush woods. Picture yourself enjoying morning coffee while gazing out over the water or hosting family and friends in this warm, welcoming space. The main level's airy layout provides endless possibilities for seating areas, games, or quiet reading nooks. The two large bedrooms on the main level feature massive windows, allowing you to wake up to nature's beauty. The expansive lower level offers endless possibilities—a second wood-burning fireplace, two generously sized bedrooms, and flexible space for hosting guests, creating a game room, or crafting the perfect home office. Plus, the huge storage or craft room gives you all the extra space you need. Outdoors, the patio provides the perfect spot for evening cookouts, sunset cocktails, or simply unwinding with a book as you take in the peaceful lakefront setting. Boy Lake offers easy access to Swift Lake and then on to Leech Lake, allowing for a wide range of recreational activities throughout the year. Whether you enjoy fishing, boating, swimming, or simply relaxing by the water, the interconnected lakes provide limitless opportunities for outdoor enjoyment.