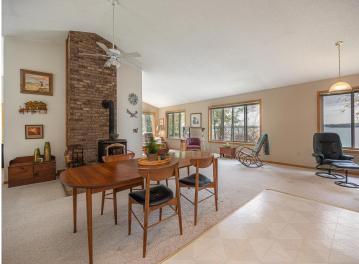

## **Description:**

Situated on 1.83 acres with 200 feet of lakeshore on Boy Lake, this stunning property offers a perfect retreat for nature lovers and those seeking tranquility. The spacious main level has an inviting open floor plan with a brick wood-burning fireplace as the centerpiece, surrounded by expansive windows that flood the space with light and offer panoramic views of the lake and lush woods. Picture yourself enjoying morning coffee while gazing out over the water or hosting family and friends in this warm, welcoming space. The main level's airy layout provides endless possibilities for seating areas, games, or quiet reading nooks. The two large bedrooms on the main level feature massive windows, allowing you to wake up to nature's beauty. The expansive lower level offers endless possibilities—a second wood-burning fireplace, two generously sized bedrooms, and flexible space for hosting guests, creating a game room, or crafting the perfect home office. Plus, the huge storage or craft room gives you all the extra space you need. Outdoors, the patio provides the perfect spot for evening cookouts, sunset cocktails, or simply unwinding with a book as you take in the peaceful lakefront setting. Boy Lake offers easy access to Swift Lake and then on to Leech Lake, allowing for a wide range of recreational activities throughout the year. Whether you enjoy fishing, boating, swimming, or simply relaxing by the water, the interconnected lakes provide limitless opportunities for outdoor enjoyment.