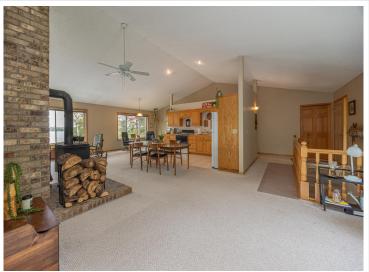

## **Description:**

Situated on 1.83 acres with 200 feet of lakeshore on Boy Lake, this stunning property offers a perfect retreat for nature lovers and those seeking tranquility. The spacious main level has an inviting open floor plan with a brick wood-burning fireplace as the centerpiece, surrounded by expansive windows that flood the space with light and offer panoramic views of the lake and lush woods. Picture yourself enjoying morning coffee while gazing out over the water or hosting family and friends in this warm, welcoming space. The main level's airy layout provides endless possibilities for seating areas, games, or quiet reading nooks. The two large bedrooms on the main level feature massive windows, allowing you to wake up to nature's beauty. The expansive lower level offers endless possibilities—a second wood-burning fireplace, two generously sized bedrooms, and flexible space for hosting guests, creating a game room, or crafting the perfect home office. Plus, the huge storage or craft room gives you all the extra space you need. Outdoors, the patio provides the perfect spot for evening cookouts, sunset cocktails, or simply unwinding with a book as you take in the peaceful lakefront setting. Boy Lake offers easy access to Swift Lake and then on to Leech Lake, allowing for a wide range of recreational activities throughout the year. Whether you enjoy fishing, boating, swimming, or simply relaxing by the water, the interconnected lakes provide limitless opportunities for outdoor enjoyment.