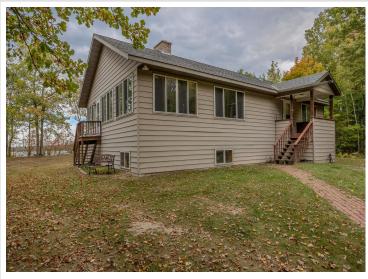

## **Description:**

Situated on 1.83 acres with 200 feet of lakeshore on Boy Lake, this stunning property offers a perfect retreat for nature lovers and those seeking tranquility. The spacious main level has an inviting open floor plan with a brick wood-burning fireplace as the centerpiece, surrounded by expansive windows that flood the space with light and offer panoramic views of the lake and lush woods. Picture yourself enjoying morning coffee while gazing out over the water or hosting family and friends in this warm, welcoming space. The main level's airy layout provides endless possibilities for seating areas, games, or quiet reading nooks. The two large bedrooms on the main level feature massive windows, allowing you to wake up to nature's beauty. The expansive lower level offers endless possibilities—a second wood-burning fireplace, two generously sized bedrooms, and flexible space for hosting guests, creating a game room, or crafting the perfect home office. Plus, the huge storage or craft room gives you all the extra space you need. Outdoors, the patio provides the perfect spot for evening cookouts, sunset cocktails, or simply unwinding with a book as you take in the peaceful lakefront setting. Boy Lake offers easy access to Swift Lake and then on to Leech Lake, allowing for a wide range of recreational activities throughout the year. Whether you enjoy fishing, boating, swimming, or simply relaxing by the water, the interconnected lakes provide limitless opportunities for outdoor enjoyment.