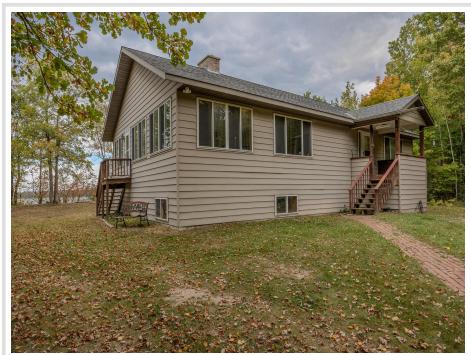

## **Description:**

Situated on 1.83 acres with 200 feet of lakeshore on Boy Lake, this stunning property offers a perfect retreat for nature lovers and those seeking tranquility. The spacious main level has an inviting open floor plan with a brick wood-burning fireplace as the centerpiece, surrounded by expansive windows that flood the space with light and offer panoramic views of the lake and lush woods. Picture yourself enjoying morning coffee while gazing out over the water or hosting family and friends in this warm, welcoming space. The main level's airy layout provides endless possibilities for seating areas, games, or quiet reading nooks. The two large bedrooms on the main level feature massive windows, allowing you to wake up to nature's beauty. The expansive lower level offers endless possibilities—a second wood-burning fireplace, two generously sized bedrooms, and flexible space for hosting guests, creating a game room, or crafting the perfect home office. Plus, the huge storage or craft room gives you all the extra space you need. Outdoors, the patio provides the perfect spot for evening cookouts, sunset cocktails, or simply unwinding with a book as you take in the peaceful lakefront setting. Boy Lake offers easy access to Swift Lake and then on to Leech Lake, allowing for a wide range of recreational activities throughout the year. Whether you enjoy fishing, boating, swimming, or simply relaxing by the water, the interconnected lakes provide limitless opportunities for outdoor enjoyment.