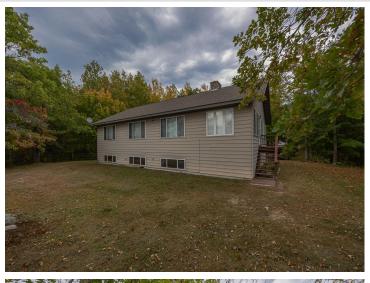

## **Description:**

Situated on 1.83 acres with 200 feet of lakeshore on Boy Lake, this stunning property offers a perfect retreat for nature lovers and those seeking tranquility. The spacious main level has an inviting open floor plan with a brick wood-burning fireplace as the centerpiece, surrounded by expansive windows that flood the space with light and offer panoramic views of the lake and lush woods. Picture yourself enjoying morning coffee while gazing out over the water or hosting family and friends in this warm, welcoming space. The main level's airy layout provides endless possibilities for seating areas, games, or quiet reading nooks. The two large bedrooms on the main level feature massive windows, allowing you to wake up to nature's beauty. The expansive lower level offers endless possibilities—a second wood-burning fireplace, two generously sized bedrooms, and flexible space for hosting guests, creating a game room, or crafting the perfect home office. Plus, the huge storage or craft room gives you all the extra space you need. Outdoors, the patio provides the perfect spot for evening cookouts, sunset cocktails, or simply unwinding with a book as you take in the peaceful lakefront setting. Boy Lake offers easy access to Swift Lake and then on to Leech Lake, allowing for a wide range of recreational activities throughout the year. Whether you enjoy fishing, boating, swimming, or simply relaxing by the water, the interconnected lakes provide limitless opportunities for outdoor enjoyment.