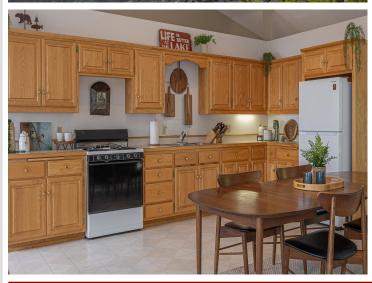

## **Description:**

Situated on 1.83 acres with 200 feet of lakeshore on Boy Lake, this stunning property offers a perfect retreat for nature lovers and those seeking tranquility. The spacious main level has an inviting open floor plan with a brick wood-burning fireplace as the centerpiece, surrounded by expansive windows that flood the space with light and offer panoramic views of the lake and lush woods. Picture yourself enjoying morning coffee while gazing out over the water or hosting family and friends in this warm, welcoming space. The main level's airy layout provides endless possibilities for seating areas, games, or quiet reading nooks. The two large bedrooms on the main level feature massive windows, allowing you to wake up to nature's beauty. The expansive lower level offers endless possibilities—a second wood-burning fireplace, two generously sized bedrooms, and flexible space for hosting guests, creating a game room, or crafting the perfect home office. Plus, the huge storage or craft room gives you all the extra space you need. Outdoors, the patio provides the perfect spot for evening cookouts, sunset cocktails, or simply unwinding with a book as you take in the peaceful lakefront setting. Boy Lake offers easy access to Swift Lake and then on to Leech Lake, allowing for a wide range of recreational activities throughout the year. Whether you enjoy fishing, boating, swimming, or simply relaxing by the water, the interconnected lakes provide limitless opportunities for outdoor enjoyment.