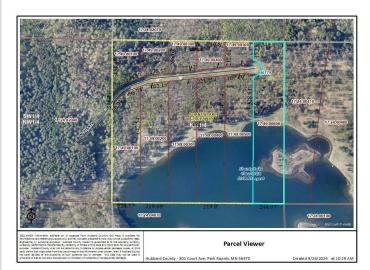

Shanty Lake Hideaway, consists of 6 lake lots, bordering county land on the north and southwest views across the lake is county land also. Looking to build your home or get-a-way and you just don't have time to get the foundation in? Look no farther! A slab has been poured with in-floor heat tubes, compliant septic, 4" drilled well and electric are also in. This end of the road privacy, has wonderful lake access and plenty of play area for entertaining or spending quality time with your family. Seller will provide you with architectural drawings, and estimates they received for the home. Contractors have already been lined up. There is a possibility you could be in yet this fall! Come take a look and see the possibilities, (2 story? pour slab to west for additional bedrooms? turn garage into living space and put the garage out the front? Add windows?) Make this great property your own!

# **Additional Details:**

Lot Acres 7.3

Lot Dimensions 471x481x244x682

School District 309
Taxes \$320
Taxes with Assessments \$530
Tax Year 2024