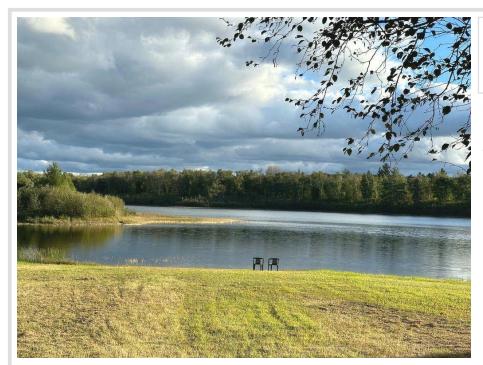

## **Description:**

Absolutely beautiful private lake lot with part of an island, 7.3 acres, 254' of sandy frontage on Shanty Lake near Lake George. Close to Bemidji for work, hospital, shopping and entertainment.

Shanty Lake Hideaway, consists of 6 lake lots, bordering county land on the north and southwest views across the lake is county land also. Looking to build your home or get-a-way and you just don't have time to get the foundation in? Look no farther! A slab has been poured with in-floor heat tubes, compliant septic, 4" drilled well and electric are also in. This end of the road privacy, has wonderful lake access and plenty of play area for entertaining or spending quality time with your family. Seller will provide you with architectural drawings, and estimates they received for the home. Contractors have already been lined up. There is a possibility you could be in yet this fall! Come take a look and see the possibilities, (2 story? pour slab to west for additional bedrooms? turn garage into living space and put the garage out the front? Add windows?) Make this great property your own!