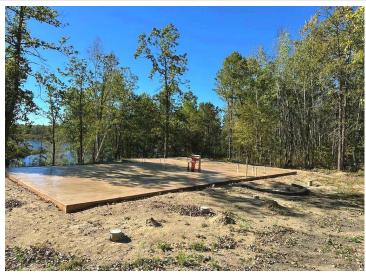

Shanty Lake Hideaway, consists of 6 lake lots, bordering county land on the north and southwest views across the lake is county land also. Looking to build your home or get-a-way and you just don't have time to get the foundation in? Look no farther! A slab has been poured with in-floor heat tubes, compliant septic, 4" drilled well and electric are also in. This end of the road privacy, has wonderful lake access and plenty of play area for entertaining or spending quality time with your family. Seller will provide you with architectural drawings, and estimates they received for the home. Contractors have already been lined up. There is a possibility you could be in yet this fall! Come take a look and see the possibilities, (2 story? pour slab to west for additional bedrooms? turn garage into living space and put the garage out the front? Add windows?) Make this great property your own!