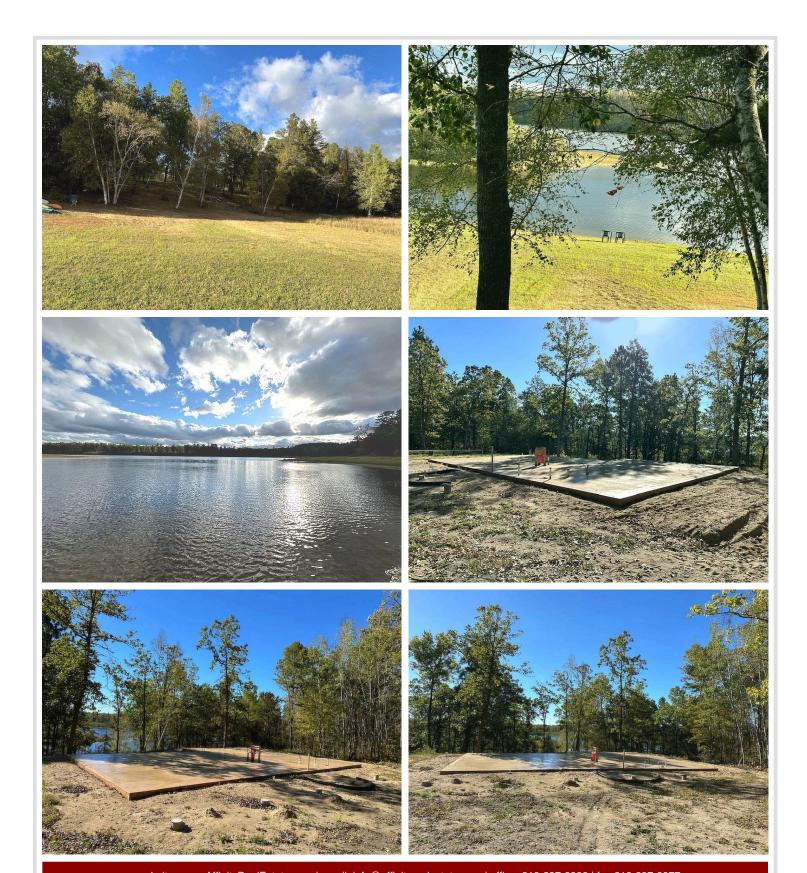

Shanty Lake Hideaway, consists of 6 lake lots, bordering county land on the north and southwest views across the lake is county land also. Looking to build your home or get-a-way and you just don't have time to get the foundation in? Look no farther! A slab has been poured with in-floor heat tubes, compliant septic, 4" drilled well and electric are also in. This end of the road privacy, has wonderful lake access and plenty of play area for entertaining or spending quality time with your family. Seller will provide you with architectural drawings, and estimates they received for the home. Contractors have already been lined up. There is a possibility you could be in yet this fall! Come take a look and see the possibilities, (2 story? pour slab to west for additional bedrooms? turn garage into living space and put the garage out the front? Add windows?) Make this great property your own!