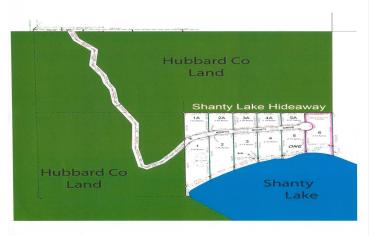

Shanty Lake Hideaway, consists of 6 lake lots, bordering county land on the north and southwest views across the lake is county land also. Looking to build your home or get-a-way and you just don't have time to get the foundation in? Look no farther! A slab has been poured with in-floor heat tubes, compliant septic, 4" drilled well and electric are also in. This end of the road privacy, has wonderful lake access and plenty of play area for entertaining or spending quality time with your family. Seller will provide you with architectural drawings, and estimates they received for the home. Contractors have already been lined up. There is a possibility you could be in yet this fall! Come take a look and see the possibilities, (2 story? pour slab to west for additional bedrooms? turn garage into living space and put the garage out the front? Add windows?) Make this great property your own!