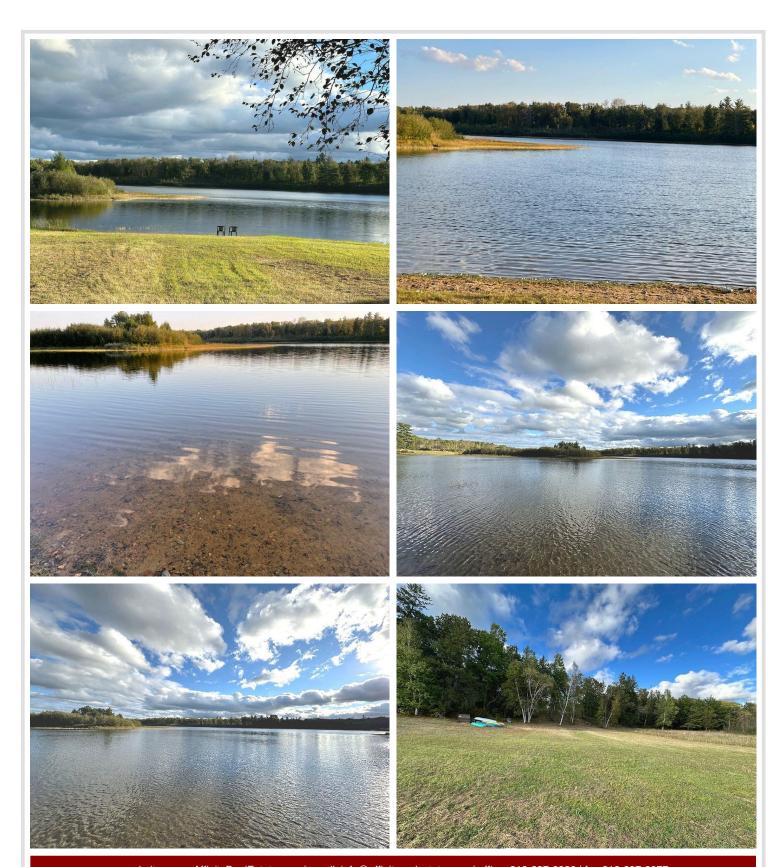

## **Description:**

Absolutely beautiful private lake lot with part of an island, 7.3 acres, 254' of sandy frontage on Shanty Lake near Lake George. Close to Bemidji for work, hospital, shopping and entertainment.

Shanty Lake Hideaway, consists of 6 lake lots, bordering county land on the north and southwest views across the lake is county land also. Looking to build your home or get-a-way and you just don't have time to get the foundation in? Look no farther! A slab has been poured with in-floor heat tubes, compliant septic, 4" drilled well and electric are also in. This end of the road privacy, has wonderful lake access and plenty of play area for entertaining or spending quality time with your family. Seller will provide you with architectural drawings, and estimates they received for the home. Contractors have already been lined up. There is a possibility you could be in yet this fall! Come take a look and see the possibilities, (2 story? pour slab to west for additional bedrooms? turn garage into living space and put the garage out the front? Add windows?) Make this great property your own!